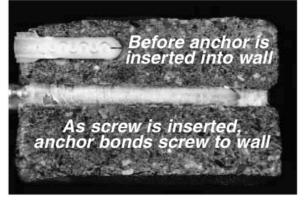

In solid walls (concrete, masonry, brick, etc.) the ALLIGATOR anchor extrudes up to 2x its original length & bonds the screw to wall