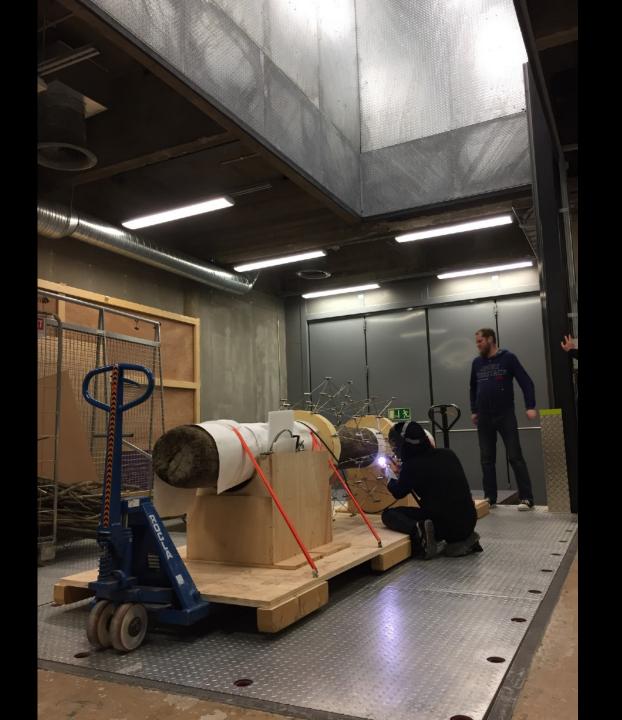

. The screw thread locks into the teeth of the anchor to resist vibration and shock.

N/A = Not Appl SMS = Sheet N www.toggler.com



#### Wall installations - on frame/work



Wall Buddies



#### Wall installations - on frame/work



Wall Buddies



## Wall installations - on frame/work





#### Wall installations - out of the box



#### **EMMA**

## Wall installations - out of the box (magnets)



#### **Adhesive Force Calculation**

On this page you can carry out adhesive force calculations with the help of articles from our shop or by entering your own specifications. You can find additional information under FAQ.







# Wire installations





### Wire installations



# Wire installations





# Mid-space installations

- Free standing wall
- Podiums
- Hanging
- Others

















#### What you need:

- A light emitting source
- A surface reflecting light













#### **EMMA**































#### **Projector Position**

Choose the way of how you install your projector





Press "OK" to finished setup wizard and start projection





https://www.projectorcentral.com/Barco-F22\_sx+-projection-calculator-pro.htm







#### **KEYSTONE CORRECTION**



















Case: same exhibition, different venues



































## **EMMA**



## 

www.emmamuseum.fi

sami.supply@emmamuseum.fi