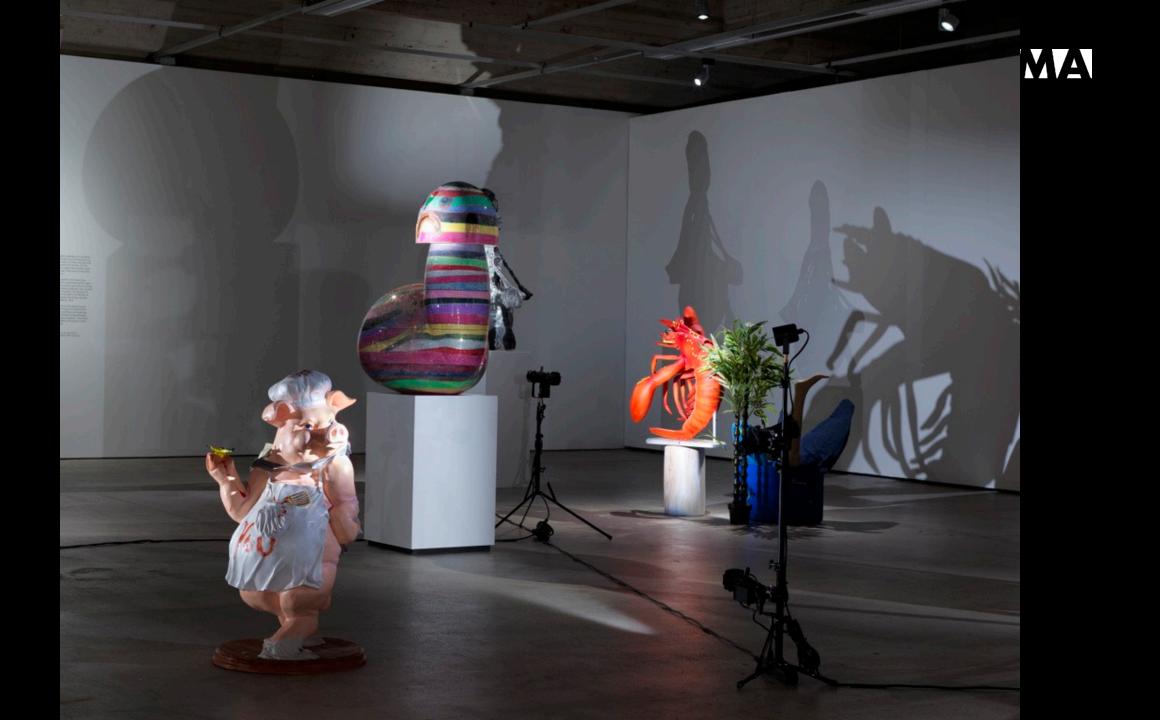

#### **EMMA**

# Mid-space installations

- Free standing wall
- Podiums
- Hanging
- Others