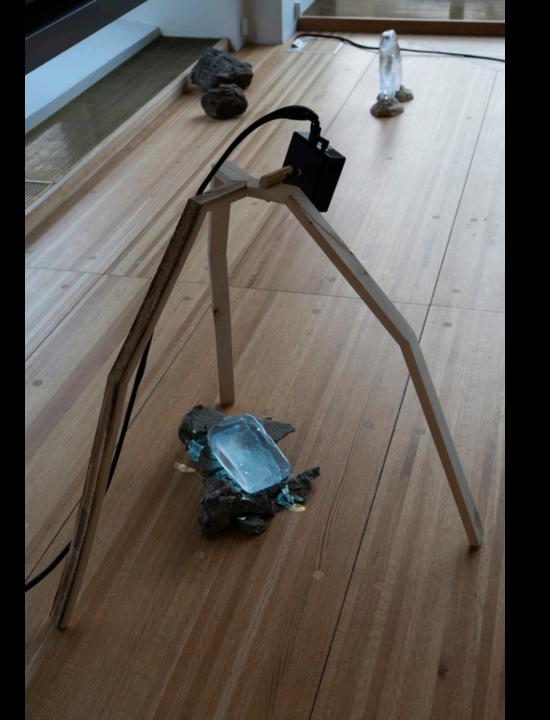

#### CRYSTAL FLOWERS 2019 Materials and installation -Sami Supply

# Mid-space installations

- Free standing wall
- Podiums
- Hanging
- Others