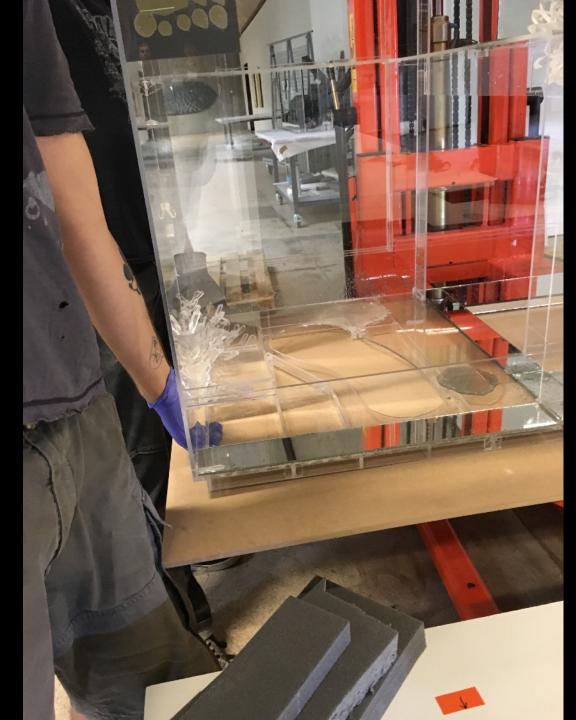

or. The screw thread locks into the teeth of the anchor to resist vibration and shock.

N/A = Not Appl SMS = Sheet N www.toggler.com



#### Wall installations - on frame/work



Wall Buddies



#### Wall installations - on frame/work



Wall Buddies



## Wall installations - on frame/work





#### Wall installations - out of the box



#### **EMMA**

## Wall installations - out of the box (magnets)



#### **Adhesive Force Calculation**

On this page you can carry out adhesive force calculations with the help of articles from our shop or by entering your own specifications. You can find additional information under FAQ.







# Wire installations





### Wire installations



# Wire installations





# Mid-space installations

- Free standing wall
- Podiums
- Hanging
- Others

















#### What you need:

- A light emitting source
- A surface reflecting light













#### **EMMA**































#### **Projector Position**

Choose the way of how you install your projector





Press "OK" to finished setup wizard and start projection





https://www.projectorcentral.com/Barco-F22\_sx+-projection-calculator-pro.htm







#### **KEYSTONE CORRECTION**



















Case: same exhibition, different venues



































## **EMMA**



## 

www.emmamuseum.fi

sami.supply@emmamuseum.fi