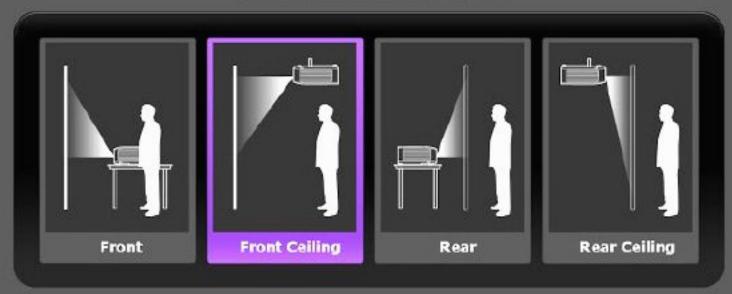

#### **Projector Position**

Choose the way of how you install your projector

Press "OK" to finished setup wizard and start projection

https://www.projectorcentral.com/Barco-F22\_sx+-projection-calculator-pro.htm