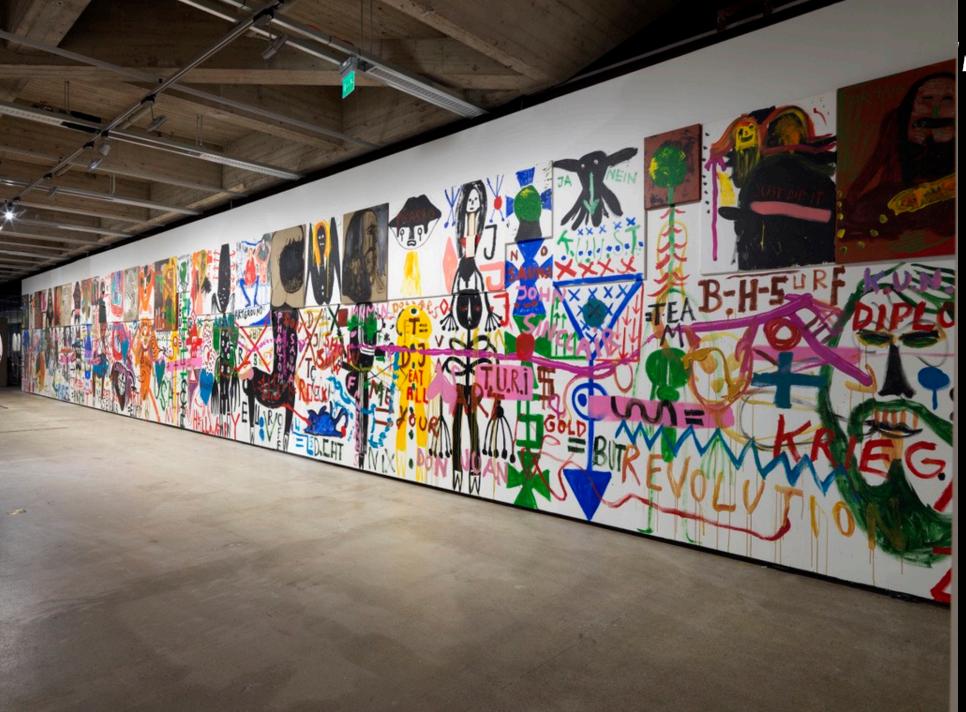

e force calculations with the help of articles from our shop or by entering your own specifications. You can find additional information under FAQ.







# Wire installations





### Wire installations



# Wire installations





# Mid-space installations

- Free standing wall
- Podiums
- Hanging
- Others

















#### What you need:

- A light emitting source
- A surface reflecting light













#### **EMMA**































#### **Projector Position**

Choose the way of how you install your projector





Press "OK" to finished setup wizard and start projection





https://www.projectorcentral.com/Barco-F22\_sx+-projection-calculator-pro.htm







#### **KEYSTONE CORRECTION**



















Case: same exhibition, different venues



































## **EMMA**



## 

www.emmamuseum.fi

sami.supply@emmamuseum.fi