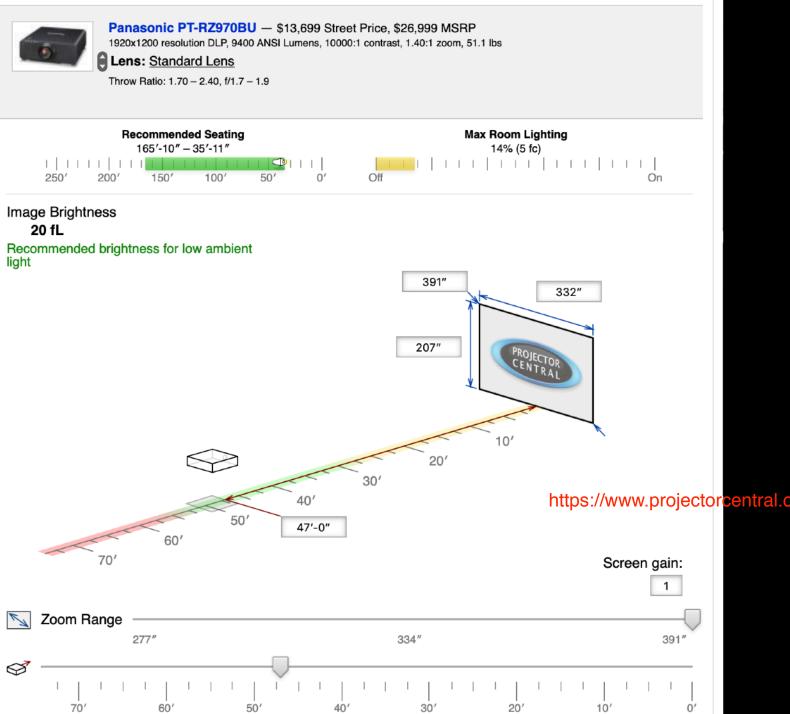

#### **Projector Position**

Choose the way of how you install your projector

Press "OK" to finished setup wizard and start projection

https://www.projectorcentral.com/Barco-F22\_sx+-projection-calculator-pro.htm