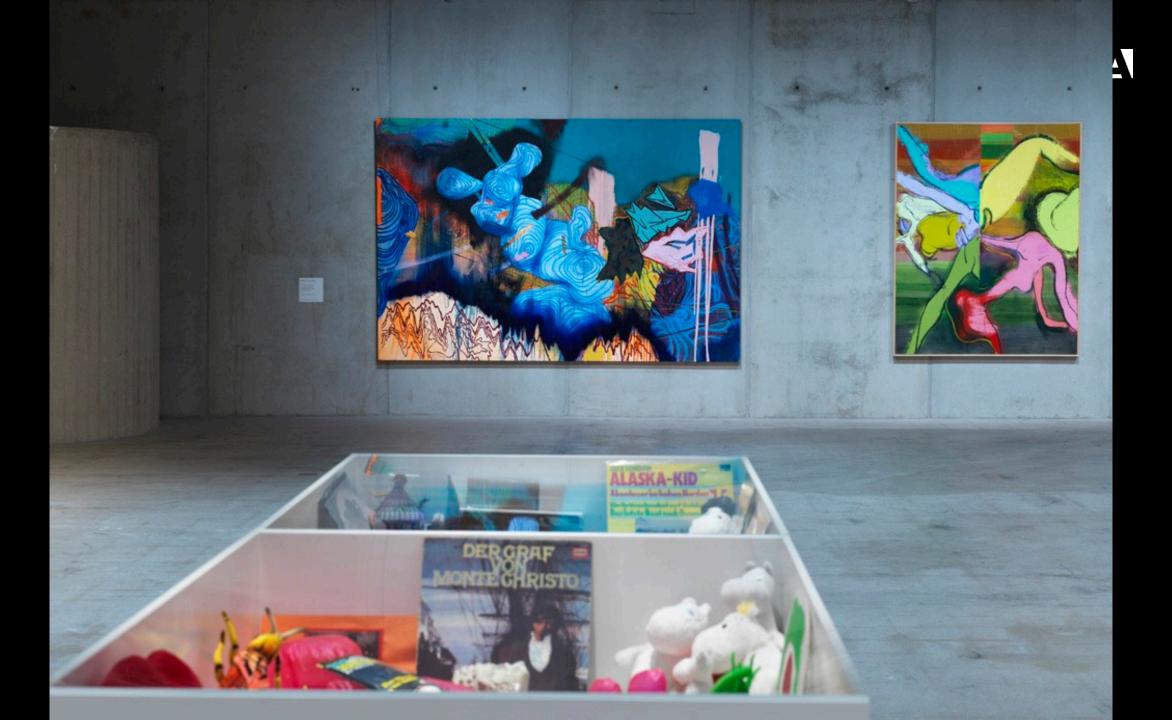

#### Wall installations - on frame/work

Wall Buddies

## Wall installations - on frame/work