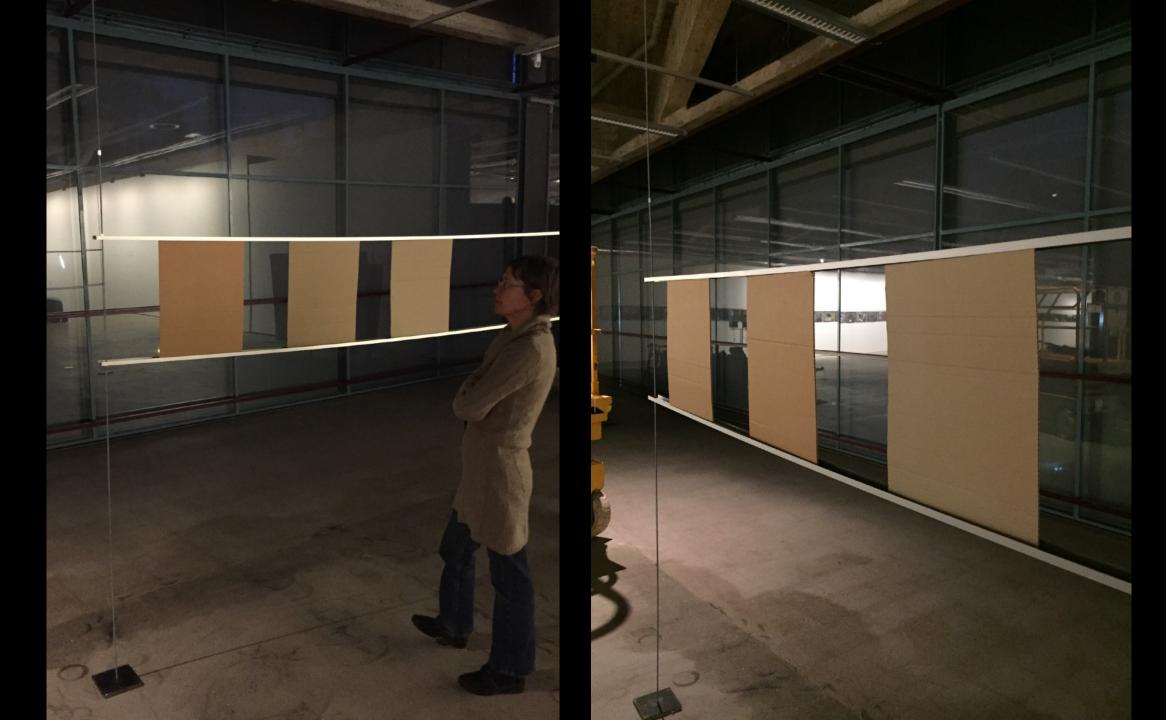

e screw thread locks into the teeth of the anchor to resist vibration and shock.

N/A = Not Appl SMS = Sheet N www.toggler.com



#### Wall installations - on frame/work



Wall Buddies



#### Wall installations - on frame/work



Wall Buddies



## Wall installations - on frame/work





#### Wall installations - out of the box



#### **EMMA**

## Wall installations - out of the box (magnets)



#### **Adhesive Force Calculation**

On this page you can carry out adhesive force calculations with the help of articles from our shop or by entering your own specifications. You can find additional information under FAQ.







# Wire installations





### Wire installations



# Wire installations





# Mid-space installations

- Free standing wall
- Podiums
- Hanging
- Others

















#### What you need:

- A light emitting source
- A surface reflecting light













#### **EMMA**































#### **Projector Position**

Choose the way of how you install your projector





Press "OK" to finished setup wizard and start projection





https://www.projectorcentral.com/Barco-F22\_sx+-projection-calculator-pro.htm







#### **KEYSTONE CORRECTION**



















Case: same exhibition, different venues



































## **EMMA**



## 

www.emmamuseum.fi

sami.supply@emmamuseum.fi