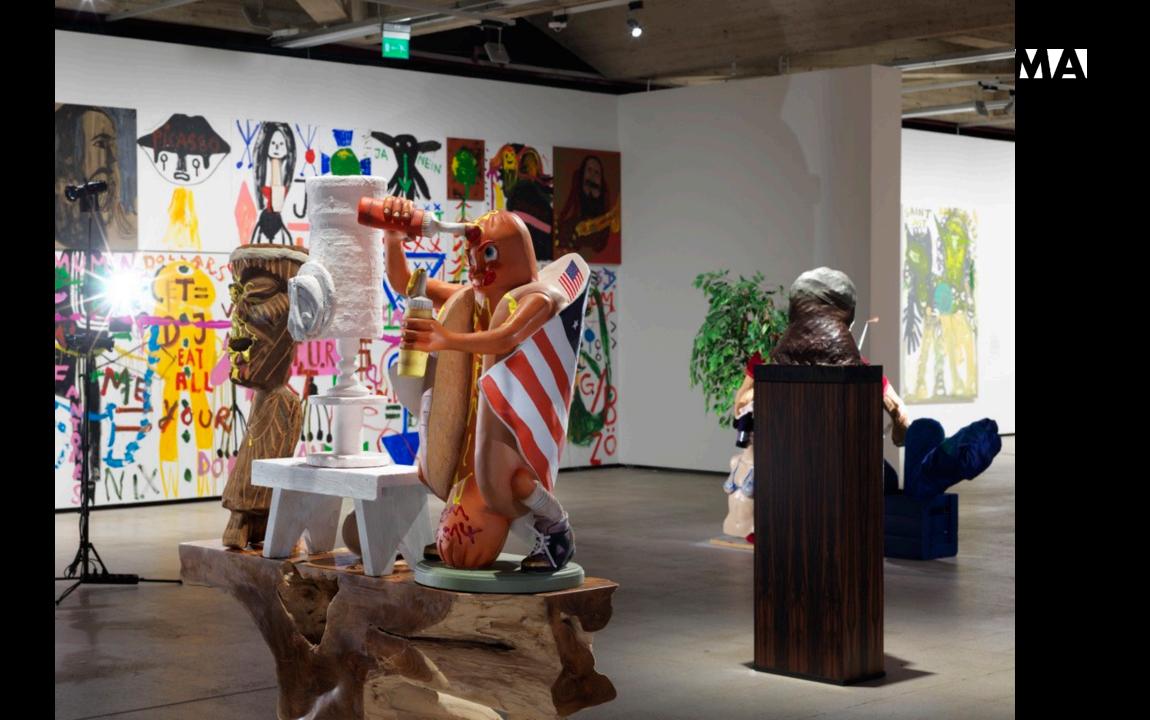

#### **EMMA**

# Mid-space installations

- Free standing wall
- Podiums
- Hanging
- Others