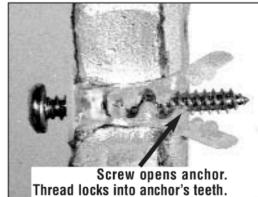

In hollow walls (drywall, tile over drywall, hollow block, hollow brick, etc.), as the screw enters the hollow space, it opens the jaws of the ALLIGATOR anchor. The screw thread locks into the teeth of the anchor to resist vibration and shock.