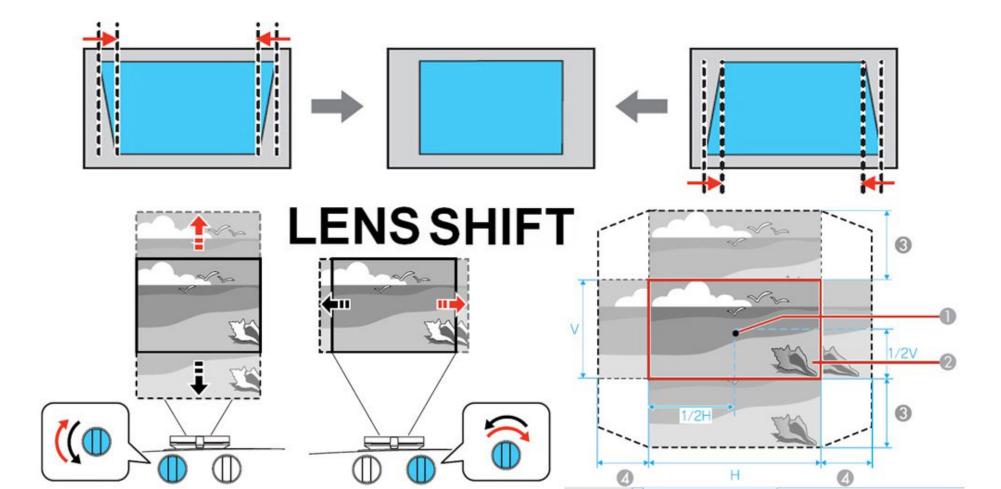

#### **Adhesive Force Calculation**

On this page you can carry out adhesive force calculations with the help of articles from our shop or by entering your own specifications. You can find additional information under FAQ.







# Wire installations





### Wire installations



# Wire installations





# Mid-space installations

- Free standing wall
- Podiums
- Hanging
- Others

















#### What you need:

- A light emitting source
- A surface reflecting light













#### **EMMA**































#### **Projector Position**

Choose the way of how you install your projector





Press "OK" to finished setup wizard and start projection





https://www.projectorcentral.com/Barco-F22\_sx+-projection-calculator-pro.htm







#### **KEYSTONE CORRECTION**



















Case: same exhibition, different venues



































## **EMMA**



## 

www.emmamuseum.fi

sami.supply@emmamuseum.fi