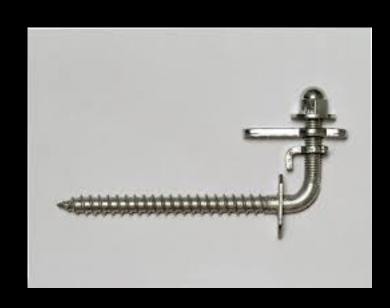

#### CRYSTAL FLOWERS 2019 Materials and installation -Sami Supply



#### Content

- Installing from the technical viewpoint
- Installing materials
  - Wall hanging
  - Mid space installations
  - AV- installations
- Installation caseat EMMA
- Questions and discussion



#### Installing art

- Safety:
  - 1. People
  - 2. Art
- Respecting the artist's intent. Don't let the method of installing become part of the work.
- Advising role for curators



## Materials



#### Wall installations







Temart.com



#### Wall installations



Wronic screw



### Wall installations





#### **ULTIMATE TENSILE PULL-OUT VALUES** [lb]

| Anchor | Anchor dia. | Drill<br>dia. | Screw<br>Size | 1/2"<br>Drywall | 3500 psi<br>Concrete | Screw<br>Size | 4000 psi<br>Concrete |
|--------|-------------|---------------|---------------|-----------------|----------------------|---------------|----------------------|
| A5/AF5 | 3/16"       | 3/16"         | #8 SMS        | 57              | 544                  | #10 SMS       | 2,316                |
| A6/AF6 | 1/4"        | 1/4"          | #10 SMS       | 69              | 675                  | #14 SMS       | 2,633                |
| A8/AF8 | 5/16"       | 5/16"         | #12 SMS       | 85              | 1,025                | 5/16" Lag     |