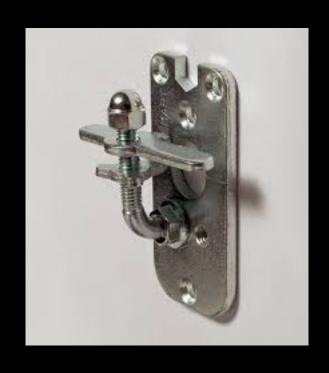

#### Wall installations - on frame/work

Wall Buddies

## Wall installations - on frame/work