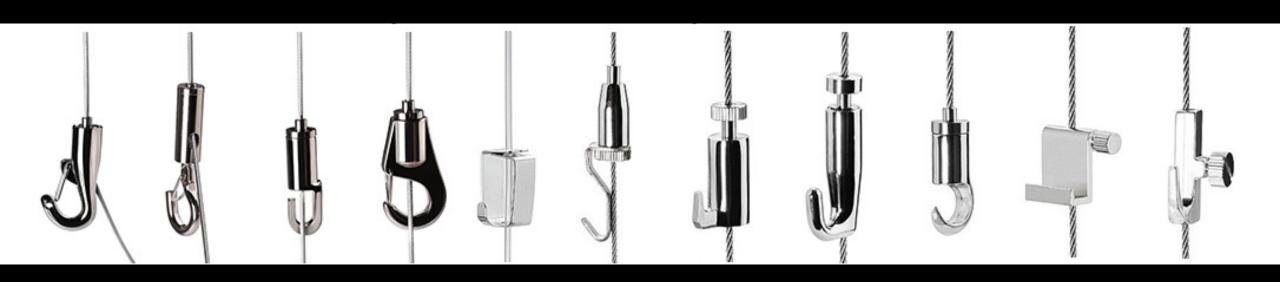

drywall, tile over drywall, hollow block, hollow brick, etc.), as the screw enters the hollow space, it opens the jaws of the ALLIGATOR anchor. The screw thread locks into the teeth of the anchor to resist vibration and shock.

N/A = Not Appl SMS = Sheet N www.toggler.com



#### Wall installations - on frame/work



Wall Buddies



#### Wall installations - on frame/work



Wall Buddies



## Wall installations - on frame/work





#### Wall installations - out of the box



#### **EMMA**

## Wall installations - out of the box (magnets)



#### **Adhesive Force Calculation**

On this page you can carry out adhesive force calculations with the help of articles from our shop or by entering your own specifications. You can find additional information under FAQ.







# Wire installations





### Wire installations



# Wire installations





# Mid-space installations

- Free standing wall
- Podiums
- Hanging
- Others

















#### What you need:

- A light emitting source
- A surface reflecting light













#### **EMMA**































#### **Projector Position**

Choose the way of how you install your projector





Press "OK" to finished setup wizard and start projection





https://www.projectorcentral.com/Barco-F22\_sx+-projection-calculator-pro.htm







#### **KEYSTONE CORRECTION**



















Case: same exhibition, different venues



































## **EMMA**



## 

www.emmamuseum.fi

sami.supply@emmamuseum.fi