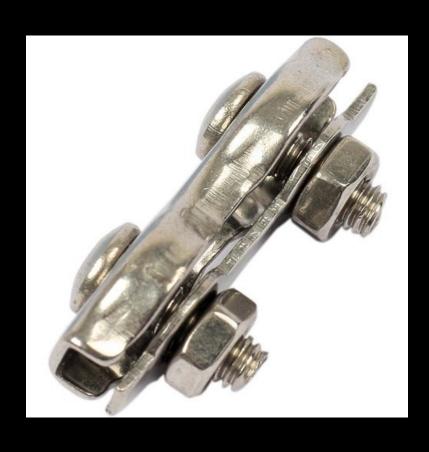

ck, etc.), as the screw enters the hollow space, it opens the jaws of the ALLIGATOR anchor. The screw thread locks into the teeth of the anchor to resist vibration and shock.

N/A = Not Appl SMS = Sheet N www.toggler.com



#### Wall installations - on frame/work



Wall Buddies



#### Wall installations - on frame/work



Wall Buddies



## Wall installations - on frame/work





#### Wall installations - out of the box



#### **EMMA**

## Wall installations - out of the box (magnets)



#### **Adhesive Force Calculation**

On this page you can carry out adhesive force calculations with the help of articles from our shop or by entering your own specifications. You can find additional information under FAQ.







# Wire installations





### Wire installations



# Wire installations





# Mid-space installations

- Free standing wall
- Podiums
- Hanging
- Others

















#### What you need:

- A light emitting source
- A surface reflecting light













#### **EMMA**































#### **Projector Position**

Choose the way of how you install your projector





Press "OK" to finished setup wizard and start projection





https://www.projectorcentral.com/Barco-F22\_sx+-projection-calculator-pro.htm







#### **KEYSTONE CORRECTION**



















Case: same exhibition, different venues



































## **EMMA**



## 

www.emmamuseum.fi

sami.supply@emmamuseum.fi