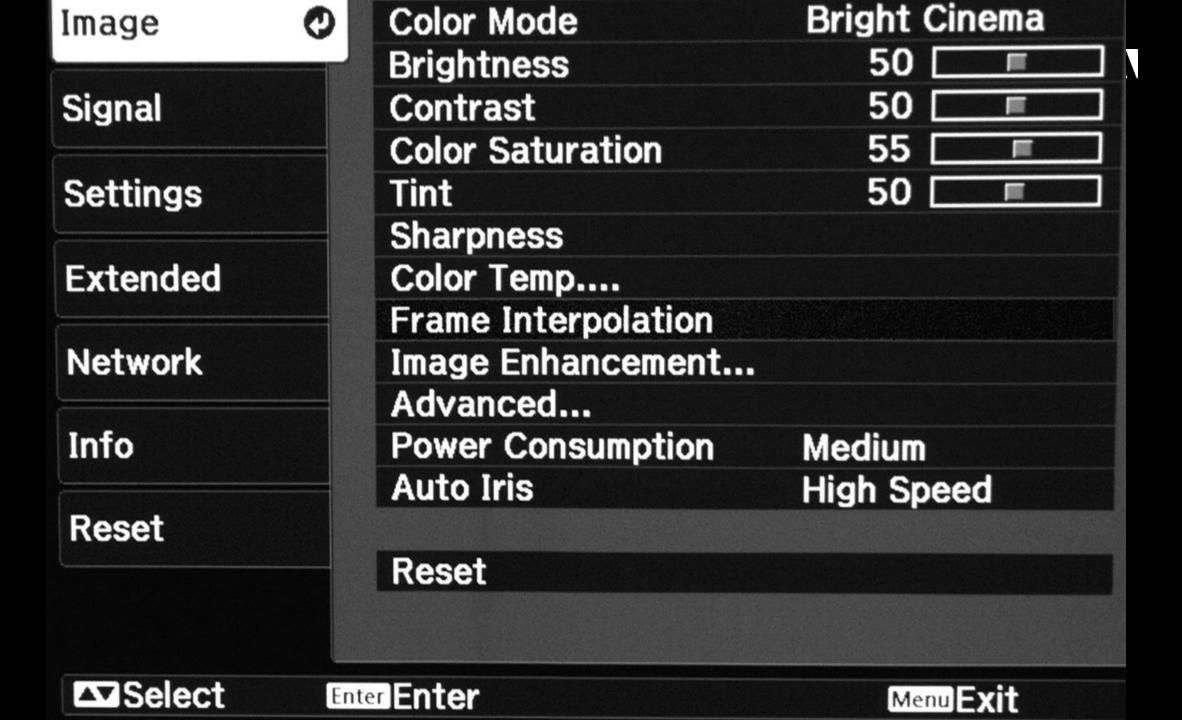

#### **Adhesive Force Calculation**

On this page you can carry out adhesive force calculations with the help of articles from our shop or by entering your own specifications. You can find additional information under FAQ.







# Wire installations





### Wire installations



# Wire installations





# Mid-space installations

- Free standing wall
- Podiums
- Hanging
- Others

















#### What you need:

- A light emitting source
- A surface reflecting light













#### **EMMA**































#### **Projector Position**

Choose the way of how you install your projector





Press "OK" to finished setup wizard and start projection





https://www.projectorcentral.com/Barco-F22\_sx+-projection-calculator-pro.htm







#### **KEYSTONE CORRECTION**



















Case: same exhibition, different venues



































## **EMMA**



## 

www.emmamuseum.fi

sami.supply@emmamuseum.fi