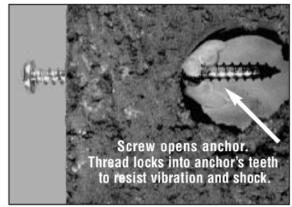

In hollow walls (drywall, tile over drywall, hollow block, hollow brick, etc.), as the screw enters the hollow space, it opens the jaws of the ALLIGATOR anchor. The screw thread locks into the teeth of the anchor to resist vibration and shock.