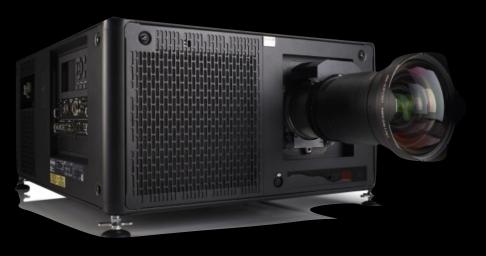

#### What you need:

- A light emitting source
- A surface reflecting light

#### **Projector Position**

Choose the way of how you install your projector

Press "OK" to finished setup wizard and start projection

https://www.projectorcentral.com/Barco-F22\_sx+-projection-calculator-pro.htm