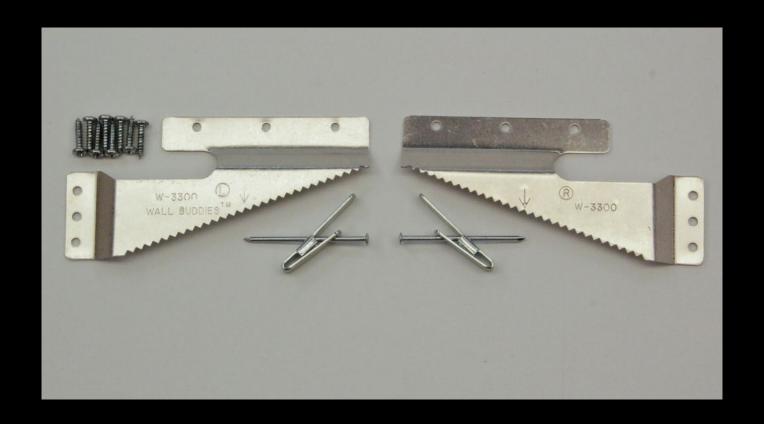

#### Wall installations - on frame/work

Wall Buddies

## Wall installations - on frame/work