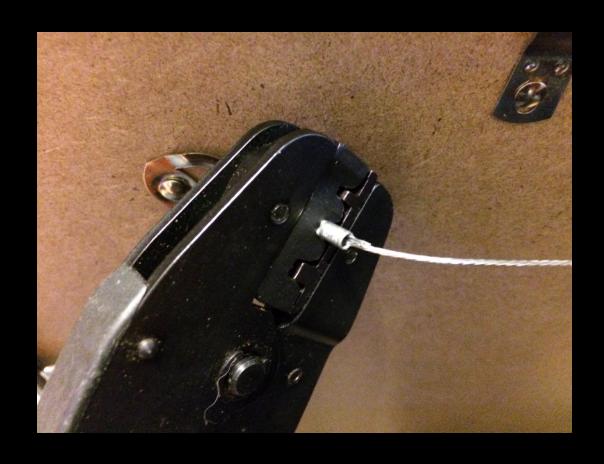

, etc.), as the screw enters the hollow space, it opens the jaws of the ALLIGATOR anchor. The screw thread locks into the teeth of the anchor to resist vibration and shock.

N/A = Not Appl SMS = Sheet N www.toggler.com



#### Wall installations - on frame/work



Wall Buddies



#### Wall installations - on frame/work



Wall Buddies



## Wall installations - on frame/work





#### Wall installations - out of the box



#### **EMMA**

## Wall installations - out of the box (magnets)



#### **Adhesive Force Calculation**

On this page you can carry out adhesive force calculations with the help of articles from our shop or by entering your own specifications. You can find additional information under FAQ.







# Wire installations





### Wire installations



# Wire installations





# Mid-space installations

- Free standing wall
- Podiums
- Hanging
- Others

















#### What you need:

- A light emitting source
- A surface reflecting light













#### **EMMA**































#### **Projector Position**

Choose the way of how you install your projector





Press "OK" to finished setup wizard and start projection





https://www.projectorcentral.com/Barco-F22\_sx+-projection-calculator-pro.htm







#### **KEYSTONE CORRECTION**



















Case: same exhibition, different venues



































## **EMMA**



## 

www.emmamuseum.fi

sami.supply@emmamuseum.fi