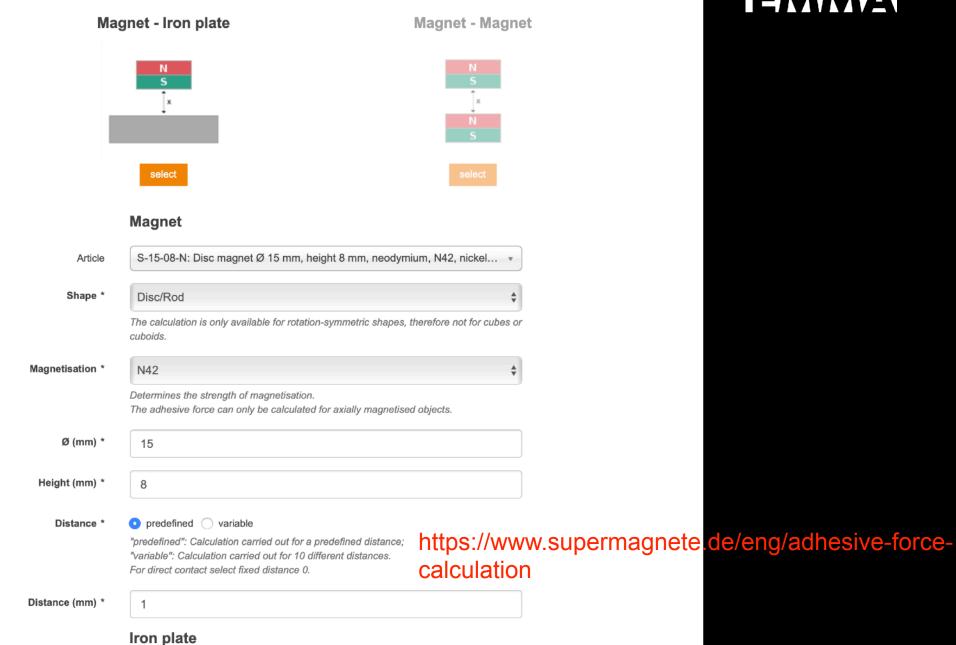

#### **Adhesive Force Calculation**

On this page you can carry out adhesive force calculations with the help of articles from our shop or by entering your own specifications. You can find additional information under FAQ.