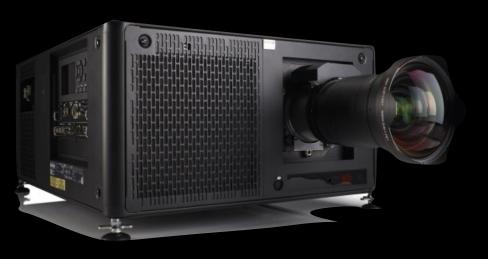

#### **Projector Position**

Choose the way of how you install your projector

Press "OK" to finished setup wizard and start projection

https://www.projectorcentral.com/Barco-F22\_sx+-projection-calculator-pro.htm