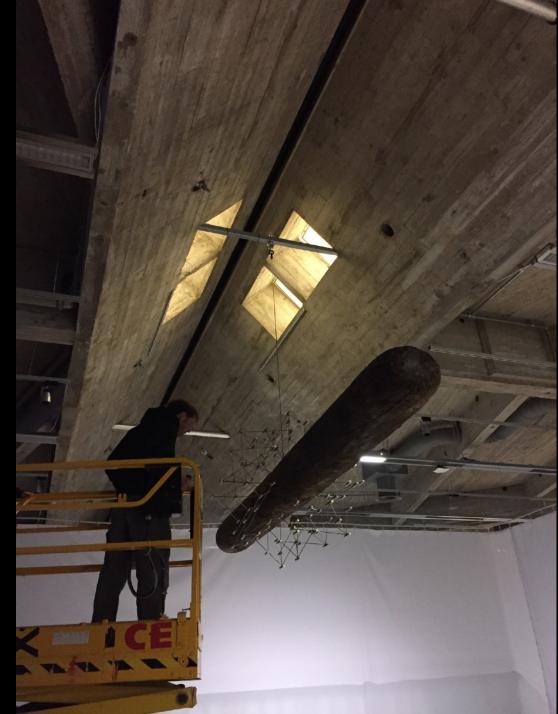

The screw thread locks into the teeth of the anchor to resist vibration and shock.

N/A = Not Appl SMS = Sheet N www.toggler.com



#### Wall installations - on frame/work



Wall Buddies



#### Wall installations - on frame/work



Wall Buddies



## Wall installations - on frame/work





#### Wall installations - out of the box



#### **EMMA**

## Wall installations - out of the box (magnets)



#### **Adhesive Force Calculation**

On this page you can carry out adhesive force calculations with the help of articles from our shop or by entering your own specifications. You can find additional information under FAQ.







# Wire installations





### Wire installations



# Wire installations





# Mid-space installations

- Free standing wall
- Podiums
- Hanging
- Others

















#### What you need:

- A light emitting source
- A surface reflecting light













#### **EMMA**































#### **Projector Position**

Choose the way of how you install your projector





Press "OK" to finished setup wizard and start projection





https://www.projectorcentral.com/Barco-F22\_sx+-projection-calculator-pro.htm







#### **KEYSTONE CORRECTION**



















Case: same exhibition, different venues



































## **EMMA**



## 

www.emmamuseum.fi

sami.supply@emmamuseum.fi