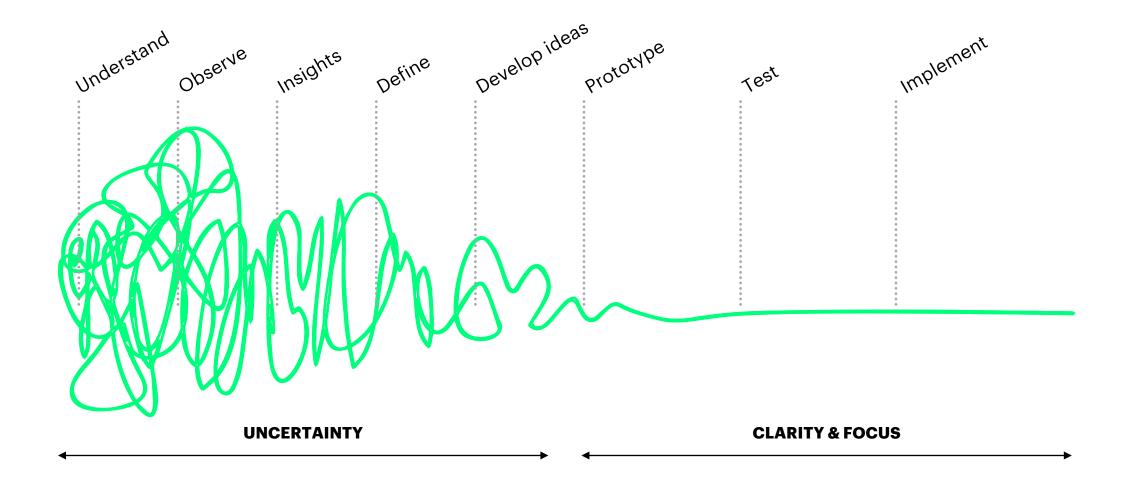

## **DEALING WITH UNCERTAINTY**

## **DISCOVER & DEFINE**

- Understand the current situation
- Discover needs, worries and desires
- Develop empathy for the stakeholders
- Synthesize knowledge into insights
- Define opportunities

### **DEVELOP & DELIVER**

- Explore potential solutions
- Validate options
- Develop and test solutions
- Deliver and iterate
- Co-create and collaborate