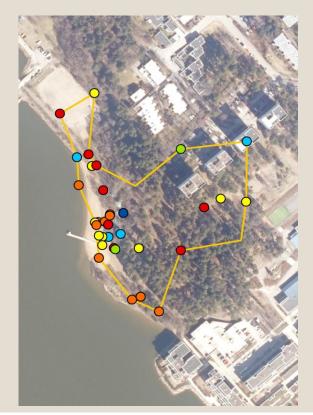

## Introduction

**82 - Kivenlahti beach**Focused on recreational land-use. Surrounded by residential areas. By the sea.

**96 - Matinkylä**Mixed land-use, sports facilities and a school.
Surrounded by residential area.