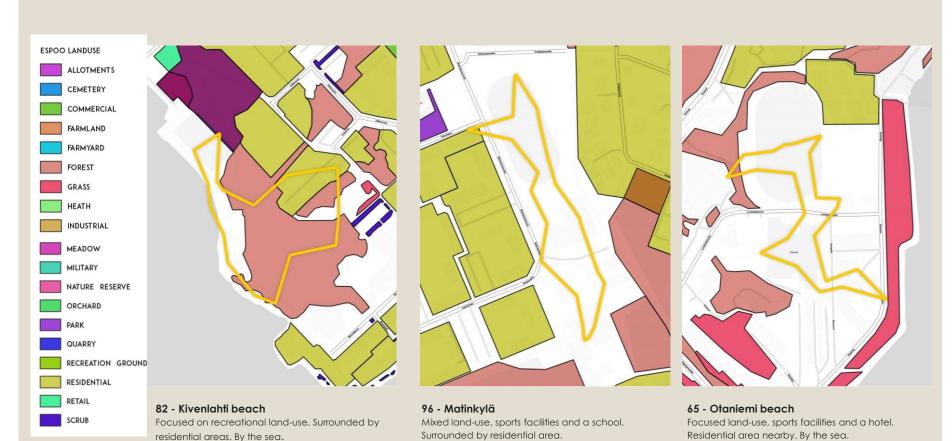

## Introduction

**82 - Kivenlahti beach**Focused on recreational land-use. Surrounded by residential areas. By the sea.

**96 - Matinkylä**Mixed land-use, sports facilities and a school.
Surrounded by residential area.

**65 - Otaniemi beach**Focused land-use, sports facilities and a hotel.
Residential area nearby. By the sea.

# Land use analysis