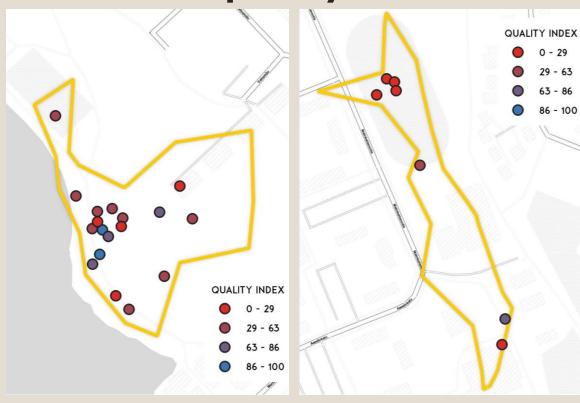

# Perceived quality

**96 – Matinkylä, Q = 52**Consistently perceived quality.

82 - Kivenlahti beach, Q= 56

Mixed perceived quality and quality not perceived consistently.

#### 65 - Otaniemi beach, Q = 53

Quite consistently perceived quality. All perceived quality points focused on one area