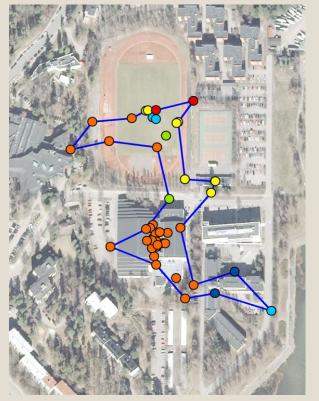

**65 - Otaniemi beach**Focused land-use, sports facilities and a hotel.
Residential area nearby. By the sea.