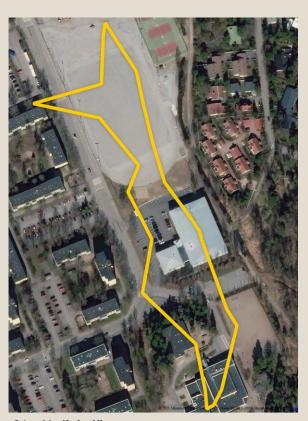

**65 - Otaniemi beach**Focused land-use, sports facilities and a hotel.
Residential area nearby. By the sea.