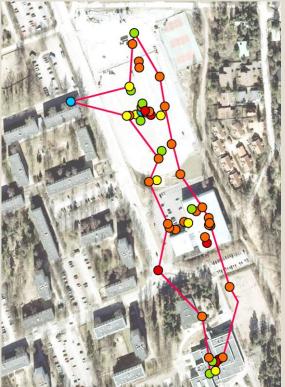

## Introduction

**82 - Kivenlahti beach**Focused on recreational land-use. Surrounded by residential areas. By the sea.

**96 - Matinkylä**Mixed land-use, sports facilities and a school.
Surrounded by residential area.