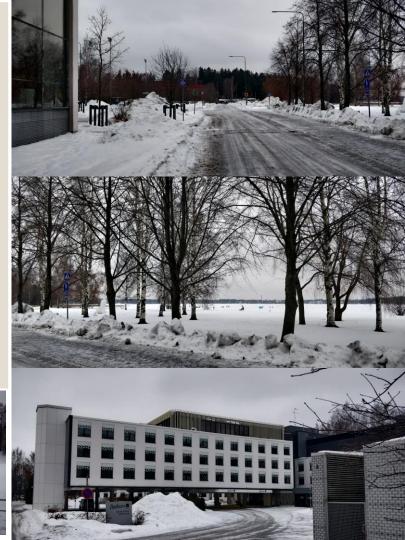

### Expert audit Matinkylä

#### **Walking & Cycling**

Car-oriented with traffic in the evening. Pathways too narrow for walking and biking.

#### **Public transport**

Public transportation is limited with hard-to-find bus stop. Car parking right in front of the bus stop.

#### **Functionality**

"monotone" – sport-oriented with gym and sport field. School nearby is separated.

#### **Aesthetic**

Not aesthetically pleasing gym building. Construction site is present. Small share of nature.