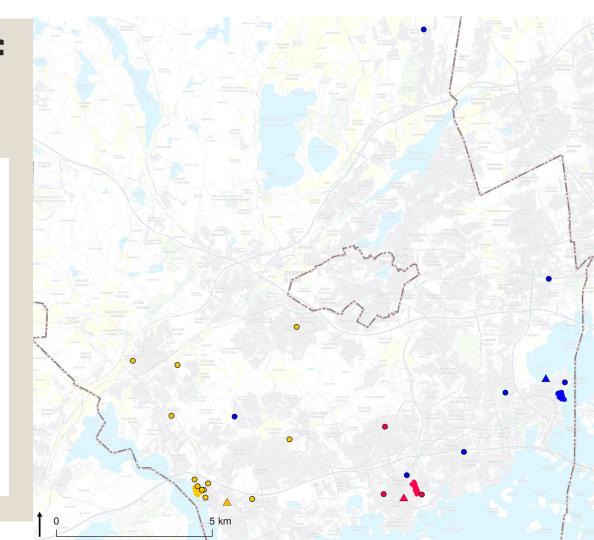

# Homepoints of users

#### Clusters

Kivenlahti Matinkylä Otaniemi

#### Everyday places respondents' homepoints

Marked Kivenlahti

Marked Matinkylä

Marked Otaniemi

#### Quality places respondents' homepoints

Marked Kivenlahti

Marked Matinkylä

Marked Otaniemi

Espoo municipality border