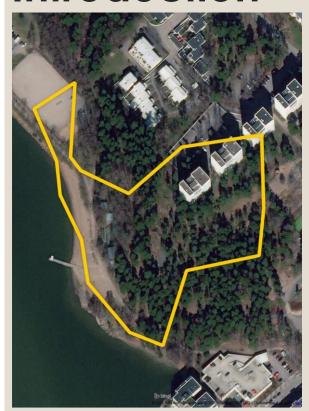

## Introduction

**82 - Kivenlahti beach**Focused on recreational land-use. Surrounded by residential areas. By the sea.

**96 - Matinkylä**Mixed land-use, sports facilities and a school.
Surrounded by residential area.