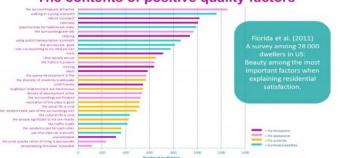

#### The contents of positive quality factors

- 1. Analysis of cluster areas
- 2. Exploring the Espoo-survey
  - the locations of the respondents vary
- 3. Expert audit from the cluster areas
- . How attractive do you find the area?
- 2. How do you perceive walking and cycling possibilities in the area?
- 3. Evaluate the nature of the area from one to five
- 4. How do you perceive the image of the area?
- 5. How do you perceive the area to support activeness and wellbeing?
- 6. How would you improve the area? ->What would you add to the area and what bothers you in the area?