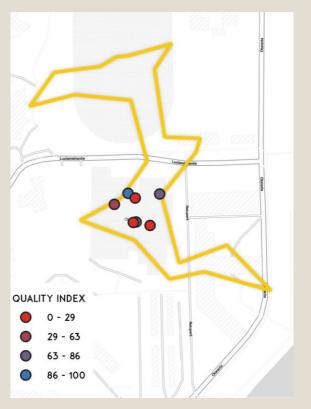

# Perceived quality

**96 – Matinkylä, Q = 52**Consistently perceived quality.

82 - Kivenlahti beach, Q= 56

Mixed perceived quality and quality not perceived consistently.