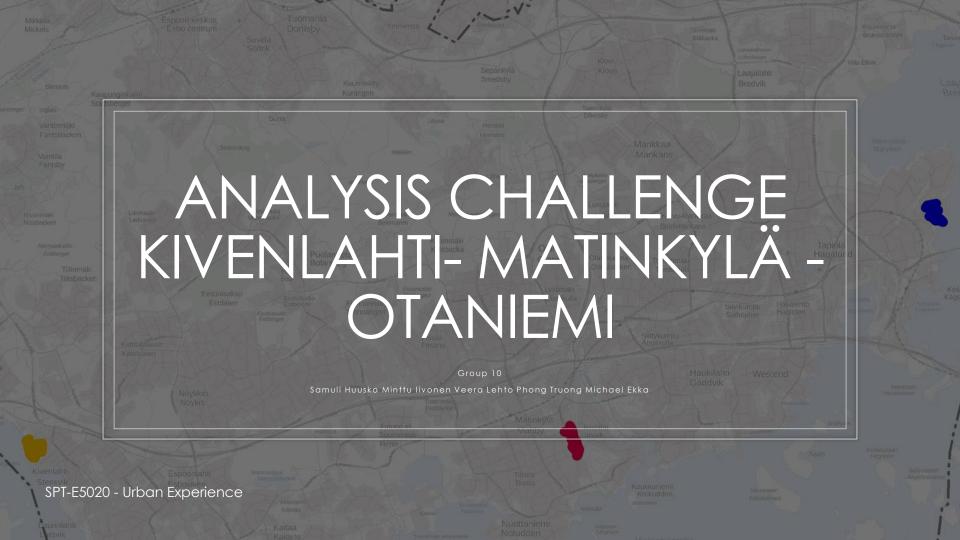

## Introduction

**82 - Kivenlahti beach**Focused on recreational land-use. Surrounded by residential areas. By the sea.

**96 - Matinkylä**Mixed land-use, sports facilities and a school.
Surrounded by residential area.