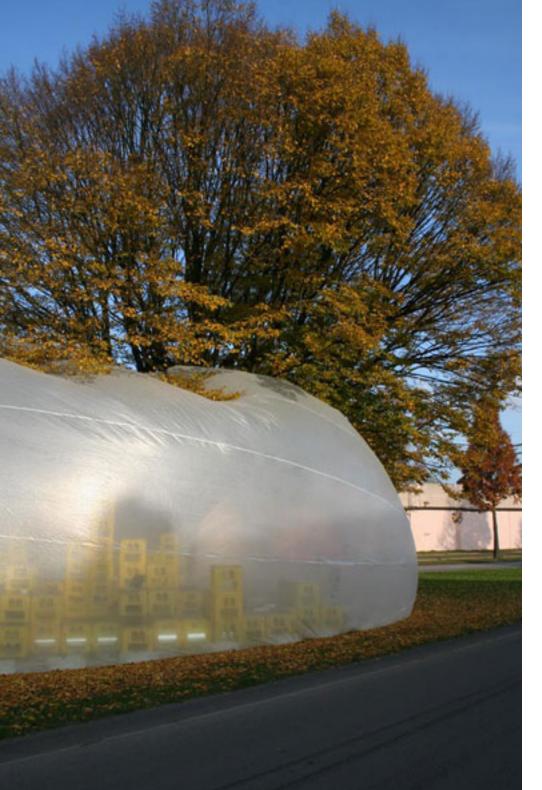

### FREE STANDING STRUCTURE

MONUMENTO ALLA RESISTENZA A CUNEO

prefab paco schemata architecture office and jo nagasaka japan 2009

prefab paco schemata architecture office and jo nagasaka japan 2009

cellule n°2
absalon
paris 1992