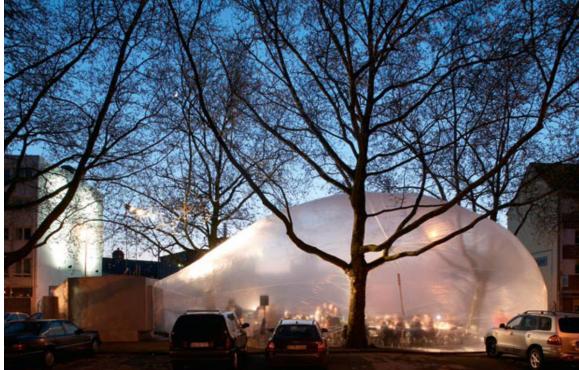

### FREE STANDING STRUCTURE

MONUMENTO ALLA RESISTENZA A CUNEO

prefab paco schemata architecture office and jo nagasaka japan 2009

prefab paco schemata architecture office and jo nagasaka japan 2009

cellule n°2
absalon
paris 1992