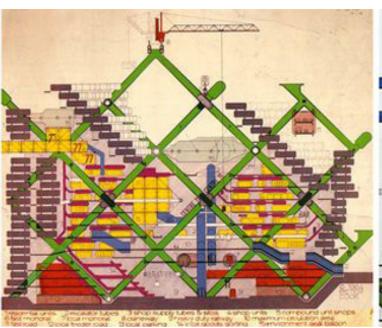

### 1/ LITERAL PARASITE-SHAPED BUILDINGS

KORTKNIE STUHLMACHER ARCHITECTEN, PARASITE PROJECT

Laura Calder, Parasite Prefab, 2009

RUCKSACK HOUSE, STEFAN EBERSTADT

Archigram, plug in city, 1964

LE CABANON VERTICAL, CABANON VERTICAL, 2002