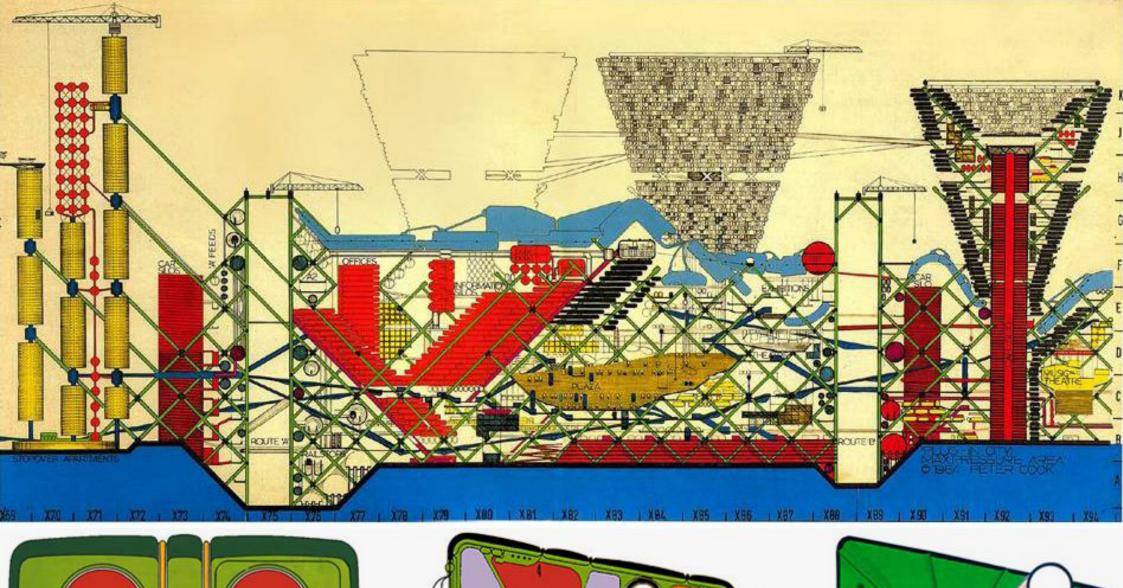

### 1/ LITERAL PARASITE-SHAPED BUILDINGS

KORTKNIE STUHLMACHER ARCHITECTEN, PARASITE PROJECT

Laura Calder, Parasite Prefab, 2009

RUCKSACK HOUSE, STEFAN EBERSTADT

Archigram, plug in city, 1964

LE CABANON VERTICAL, CABANON VERTICAL, 2002