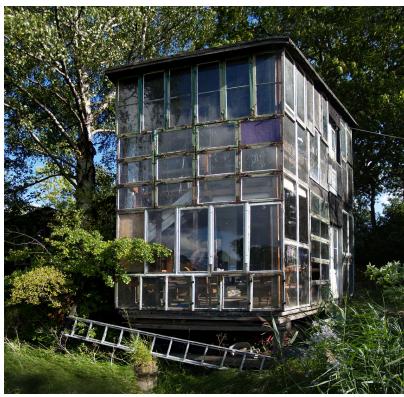

### 1/ LITERAL PARASITE-SHAPED BUILDINGS

KORTKNIE STUHLMACHER ARCHITECTEN, PARASITE PROJECT

Laura Calder, Parasite Prefab, 2009

RUCKSACK HOUSE, STEFAN EBERSTADT

Archigram, plug in city, 1964

LE CABANON VERTICAL, CABANON VERTICAL, 2002