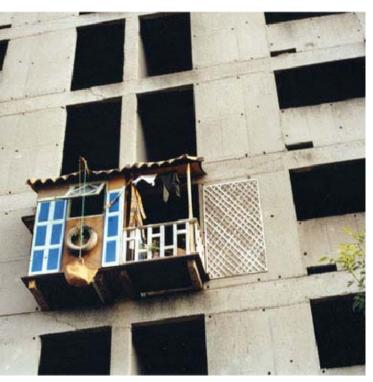

### 1/ LITERAL PARASITE-SHAPED BUILDINGS

KORTKNIE STUHLMACHER ARCHITECTEN, PARASITE PROJECT

Laura Calder, Parasite Prefab, 2009

RUCKSACK HOUSE, STEFAN EBERSTADT

Archigram, plug in city, 1964

LE CABANON VERTICAL, CABANON VERTICAL, 2002