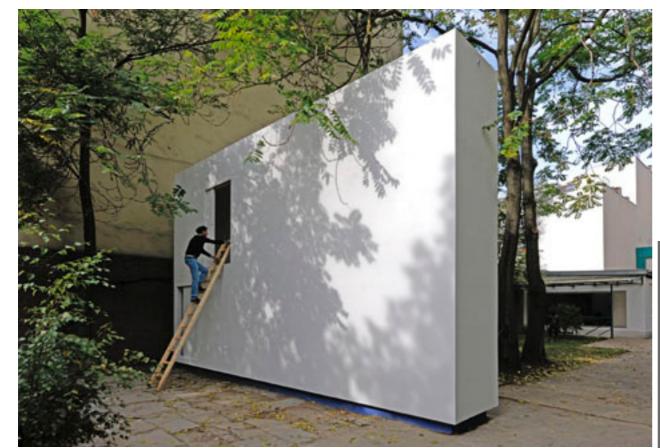

### FREE STANDING STRUCTURE

MONUMENTO ALLA RESISTENZA A CUNEO

prefab paco schemata architecture office and jo nagasaka japan 2009

prefab paco schemata architecture office and jo nagasaka japan 2009

cellule n°2
absalon
paris 1992