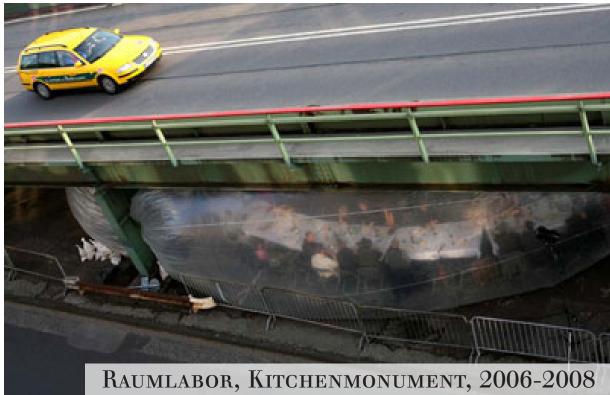

### FREE STANDING STRUCTURE

MONUMENTO ALLA RESISTENZA A CUNEO

prefab paco schemata architecture office and jo nagasaka japan 2009

prefab paco schemata architecture office and jo nagasaka japan 2009

cellule n°2
absalon
paris 1992