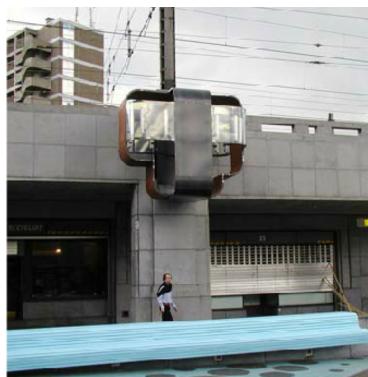

### 1/ LITERAL PARASITE-SHAPED BUILDINGS

KORTKNIE STUHLMACHER ARCHITECTEN, PARASITE PROJECT

Laura Calder, Parasite Prefab, 2009

RUCKSACK HOUSE, STEFAN EBERSTADT

Archigram, plug in city, 1964

LE CABANON VERTICAL, CABANON VERTICAL, 2002