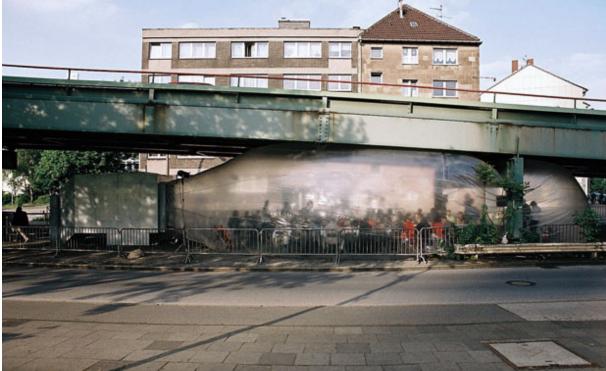

### FREE STANDING STRUCTURE

MONUMENTO ALLA RESISTENZA A CUNEO

prefab paco schemata architecture office and jo nagasaka japan 2009

prefab paco schemata architecture office and jo nagasaka japan 2009

cellule n°2
absalon
paris 1992