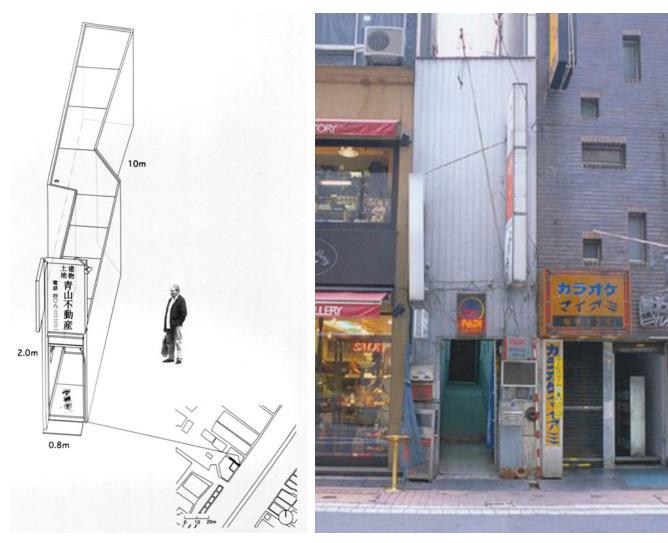

### **INFILL**

Atelier Bow Wow, Pet Architecture Guidebook, 2002

Atelier Bow Wow, Pet Architecture Guidebook, 2002

Barrios on the periphery of caracas

Christiania, Copenhagen, Established 1971