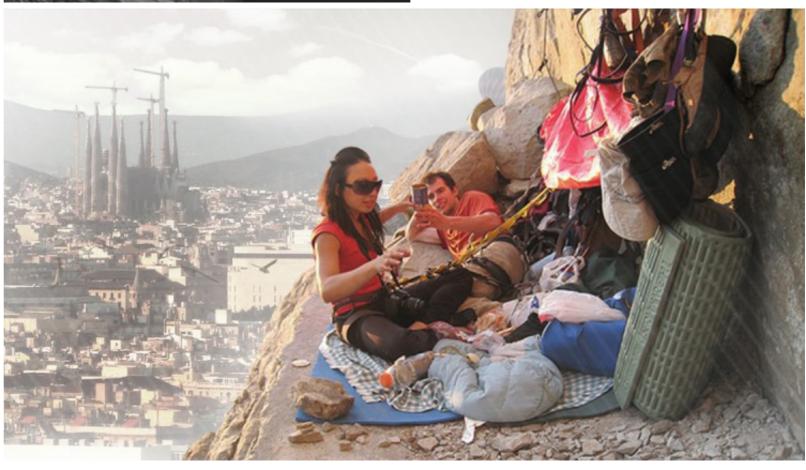

### 1/ LITERAL PARASITE-SHAPED BUILDINGS

KORTKNIE STUHLMACHER ARCHITECTEN, PARASITE PROJECT

Laura Calder, Parasite Prefab, 2009

RUCKSACK HOUSE, STEFAN EBERSTADT

Archigram, plug in city, 1964

LE CABANON VERTICAL, CABANON VERTICAL, 2002