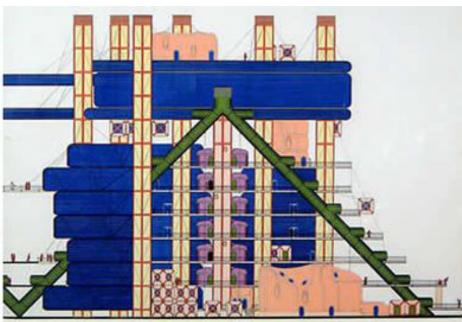

### FREE STANDING STRUCTURE

MONUMENTO ALLA RESISTENZA A CUNEO

prefab paco schemata architecture office and jo nagasaka japan 2009

prefab paco schemata architecture office and jo nagasaka japan 2009

cellule n°2
absalon
paris 1992