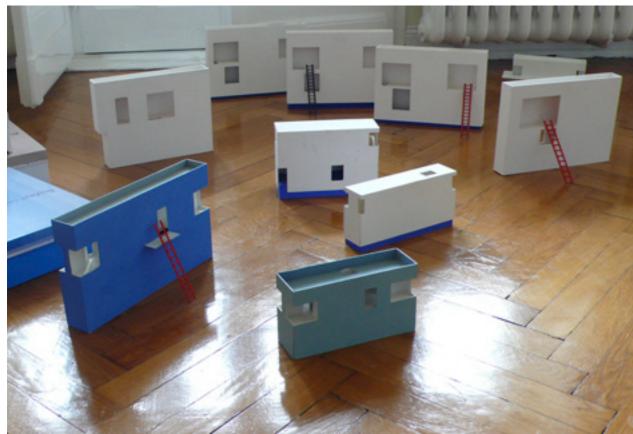

### FREE STANDING STRUCTURE

MONUMENTO ALLA RESISTENZA A CUNEO

prefab paco schemata architecture office and jo nagasaka japan 2009

prefab paco schemata architecture office and jo nagasaka japan 2009

cellule n°2
absalon
paris 1992