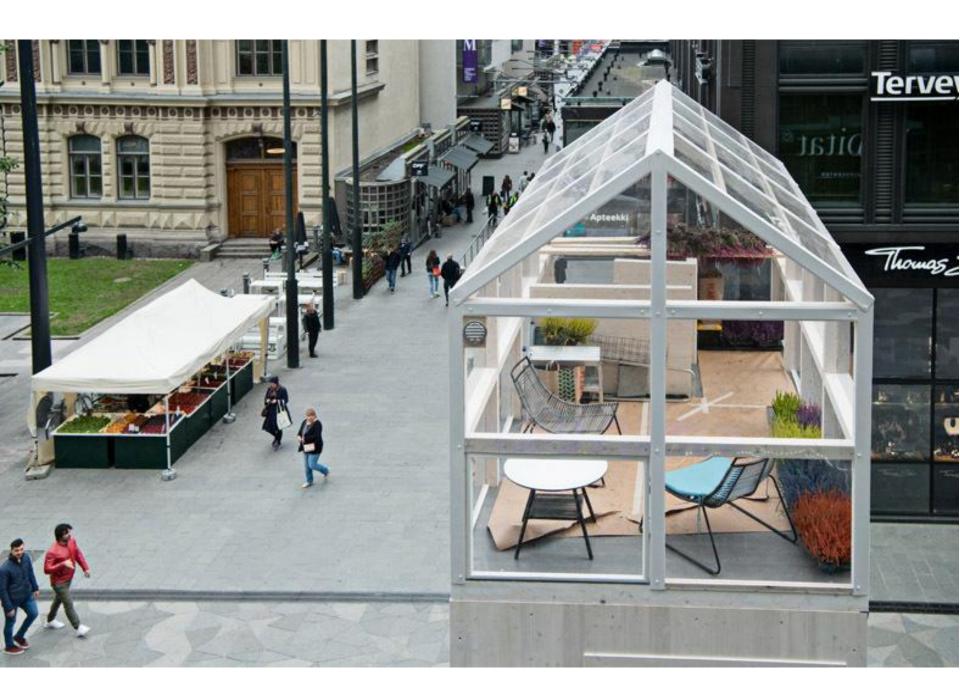

### 1/ LITERAL PARASITE-SHAPED BUILDINGS

KORTKNIE STUHLMACHER ARCHITECTEN, PARASITE PROJECT

Laura Calder, Parasite Prefab, 2009

RUCKSACK HOUSE, STEFAN EBERSTADT

Archigram, plug in city, 1964

LE CABANON VERTICAL, CABANON VERTICAL, 2002