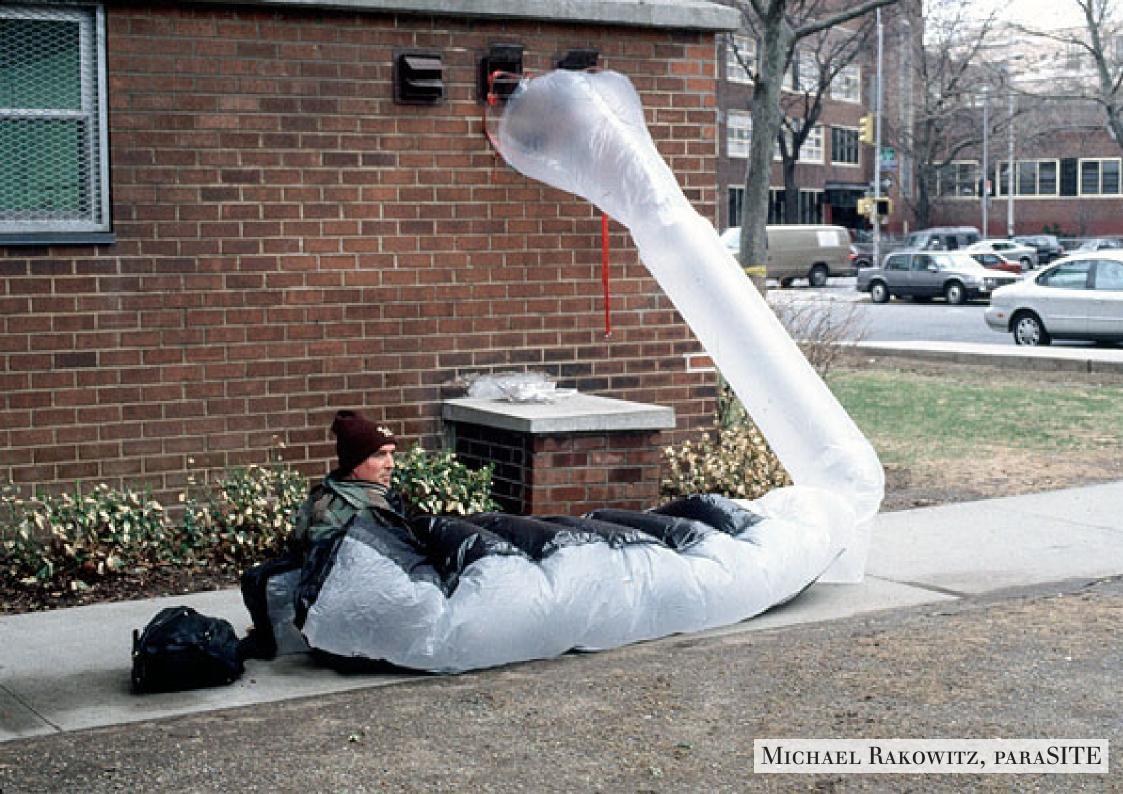

### 1/ LITERAL PARASITE-SHAPED BUILDINGS

KORTKNIE STUHLMACHER ARCHITECTEN, PARASITE PROJECT

Laura Calder, Parasite Prefab, 2009

RUCKSACK HOUSE, STEFAN EBERSTADT

Archigram, plug in city, 1964

LE CABANON VERTICAL, CABANON VERTICAL, 2002