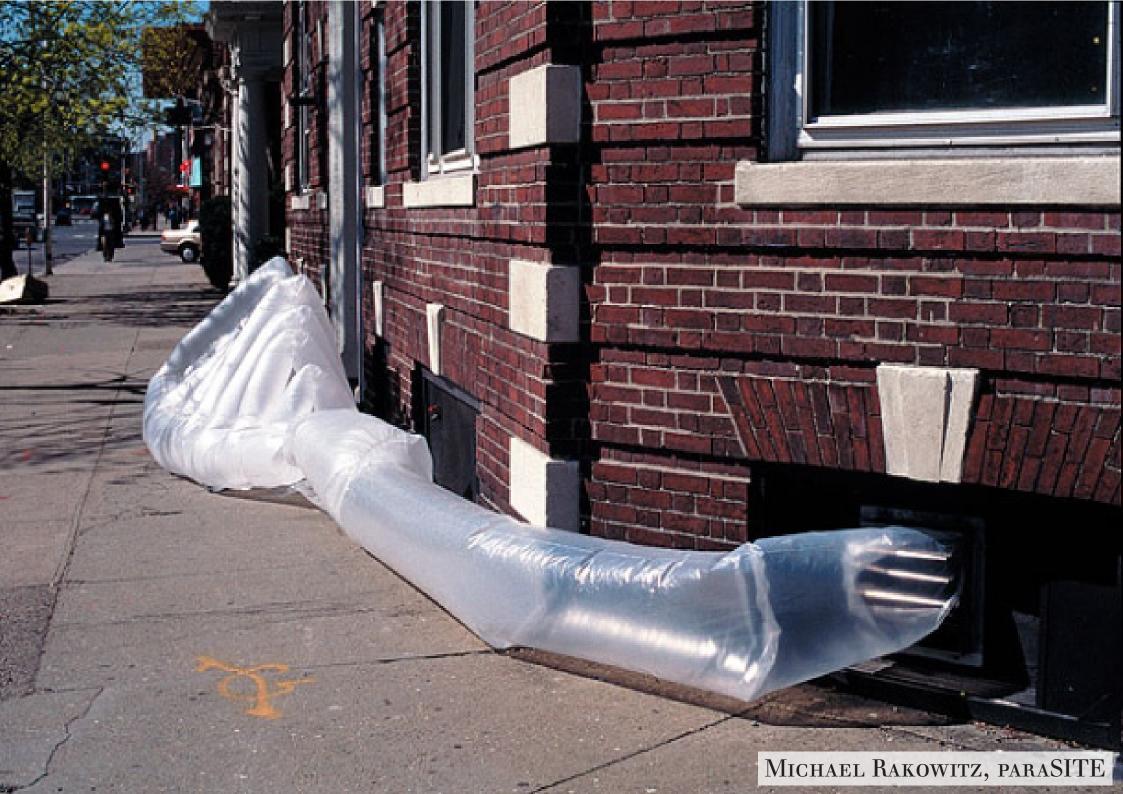

### 1/ LITERAL PARASITE-SHAPED BUILDINGS

KORTKNIE STUHLMACHER ARCHITECTEN, PARASITE PROJECT

Laura Calder, Parasite Prefab, 2009

RUCKSACK HOUSE, STEFAN EBERSTADT

Archigram, plug in city, 1964

LE CABANON VERTICAL, CABANON VERTICAL, 2002