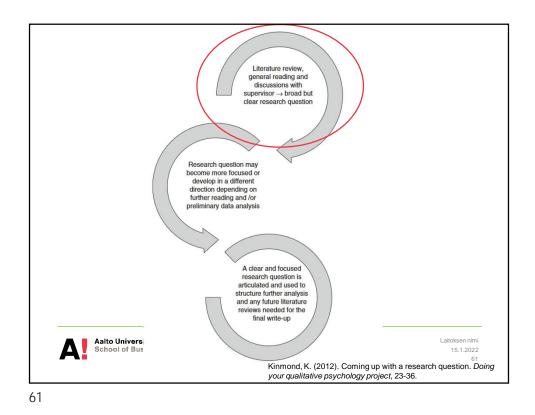

"Having suggested you do this exercise, we want to note that what you see in the final draft of a research paper – the literature review, theoretical perspectives, methods, findings, and discussion – is seldom a good reflection of how the research actually took place. Research does not usually unfold in a linear fashion and often involves cycling back and forth between data collection, read-ng, thinking, and analysis with fits and starts, breakthrough thoughts and dead ends, and ideas considered, refined, discarded, rethought, and embraced." (Belk et al. 2013, 28)