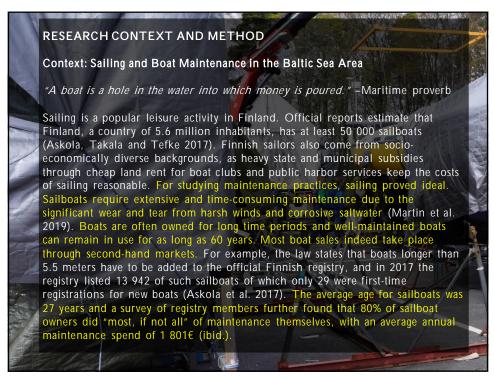

assumed as inference, particular assumptions are set assumption of the assumption of the assumption of the assumption of the regular between any set of the assumption of the assumption of the assumption of the particular assumption of the basis assumption of the assumption of the assumption of the assumption of the basis assumption of the assumption of the assumption of the assumption of the basis assumption of the assumption of the assumption of the assumption of the basis assumption of the assumption of the assumption of the assumption of the basis assumption of the assumption of the assumption of the assumption of the basis assumption of the assumption of the assumption of the assumption of the basis assumption of the asumption of the assumption of the assumption of the assu















## 1/18/2022







































<section-header><section-header><section-header><section-header><section-header><section-header><section-header><section-header><section-header><section-header><section-header><section-header><section-header><section-header><section-header><text>



<section-header><list-item><list-item><list-item><list-item><list-item><list-item><list-item><list-item>











































<section-header><list-item><list-item><list-item><list-item><list-item><list-item><list-item>