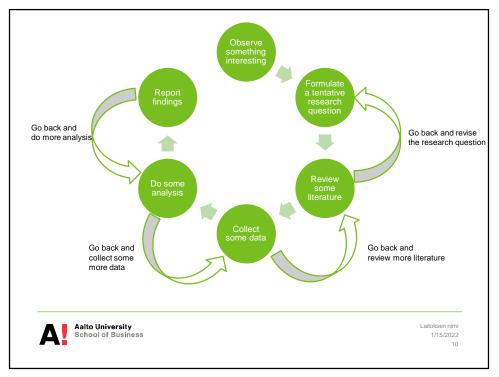

"Having suggested you do this exercise, we want to note that what you see in the final draft of a research paper – the literature review, theoretical perspectives, methods, findings, and discussion – is seldom a good reflection of how the research actually took place. Research does not usually unfold in a linear fashion and often involves cycling back and forth between data collection, read-ng, thinking, and analysis with fits and starts, breakthrough thoughts and dead ends, and ideas considered, refined, discarded, rethought, and embraced." (Belk et al. 2013, 28)