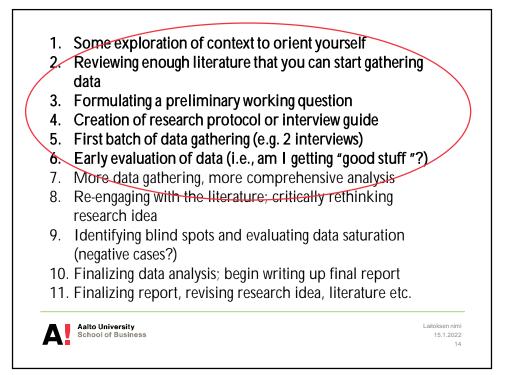

"Having suggested you do this exercise, we want to note that what you see in the final draft of a research paper – the literature review, theoretical perspectives, methods, findings, and discussion – is seldom a good reflection of how the research actually took place. Research does not usually unfold in a linear fashion and often involves cycling back and forth between data collection, read-ng, thinking, and analysis with fits and starts, breakthrough thoughts and dead ends, and ideas considered, refined, discarded, rethought, and embraced." (Belk et al. 2013, 28)

## THESIS TIP:

If you do qualitative research, accept that your thesis process will involve a lot of back-andforth between literature, data gathering, and analysis  $\rightarrow$  feature, not a bug