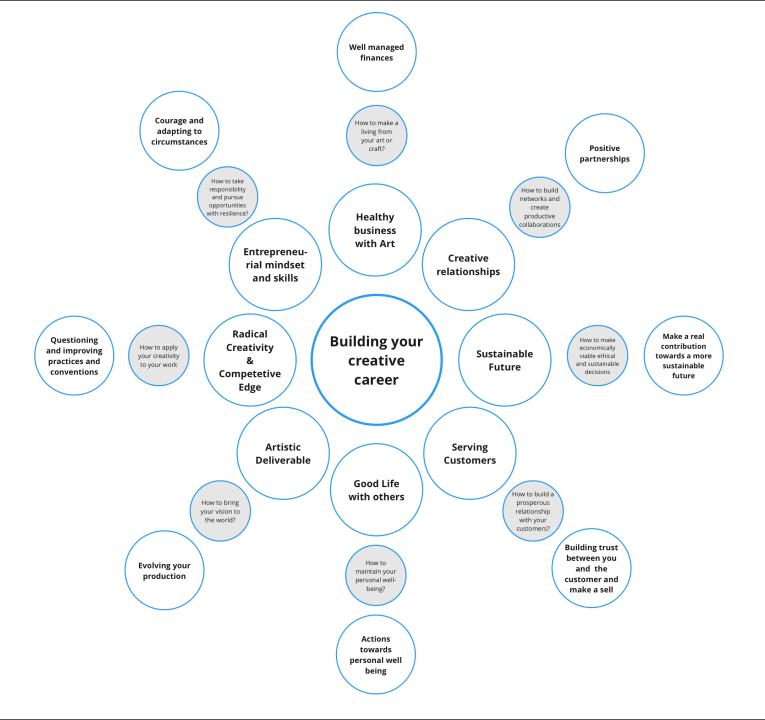

## Role Model Interview

Look at the wheel and think which area you would like to develop the most

Find a role model/idol/person that inspires you in that area.

Note that the customer spoke is reserved for the customer interview.