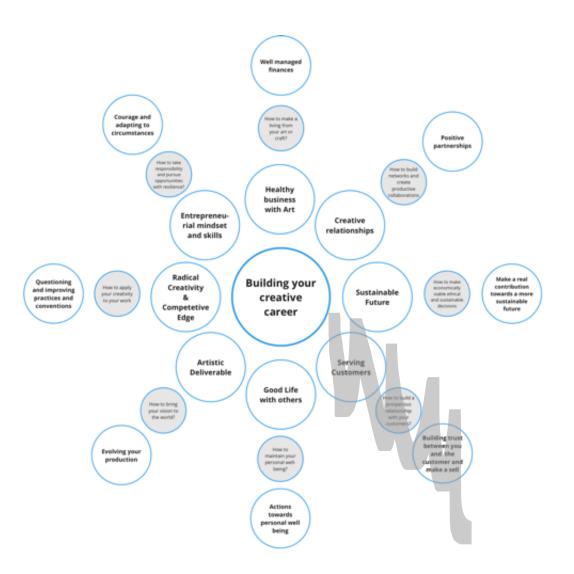

## Role Model Interview

Look at the wheel and think which area you would like to develop the most

Find a role model/idol/person that inspires you in that area.

Note that the customer spoke is reserved for the customer interview.