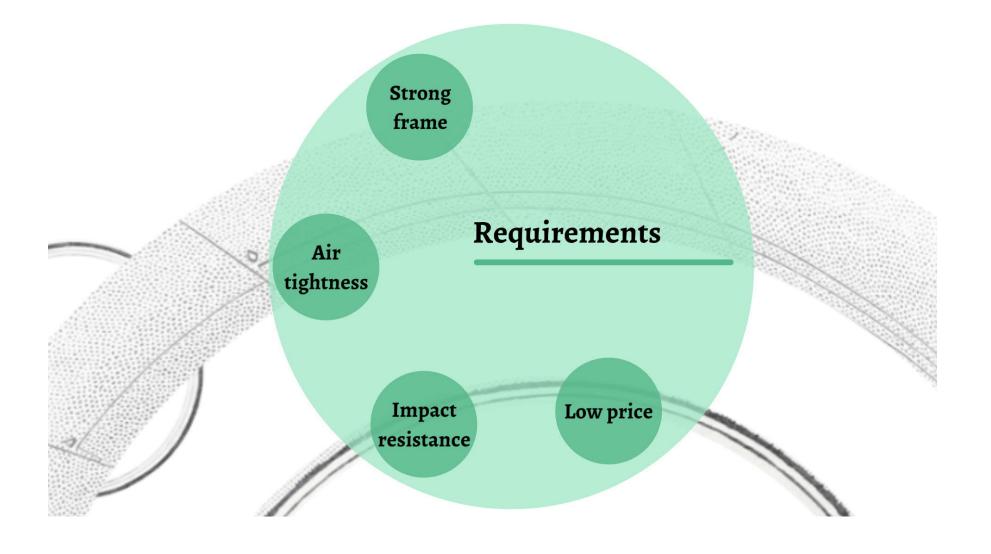

## Plant Factory

- Closed system for indoor farming (no sunlight)
- Growing with LED-lights
- Vertical farming
- Controlled environment (temperature, humidity, CO2 levels, light quality, wind speed...)



## Benefits

- 10+ times more yield per square meter compared to greenhouses
- Over 90% less consumption of water
- Steady production
- One of the strongest weapons against global warming

## Technology

6





## Wooden element frame

- Optimized geometry
- Perfect material
  - Strong material
  - Low thermal conductivity
  - Low cost
  - Excellent machinability









- Solid Mechanics' lab 2017-2018
- Own funding



- Bioproducts' wood workshop
   2018-2019
- Aalto's pre-seed funding

- 2019 -
- Business
  Finland
  TUTL
  funding

Plant Factory