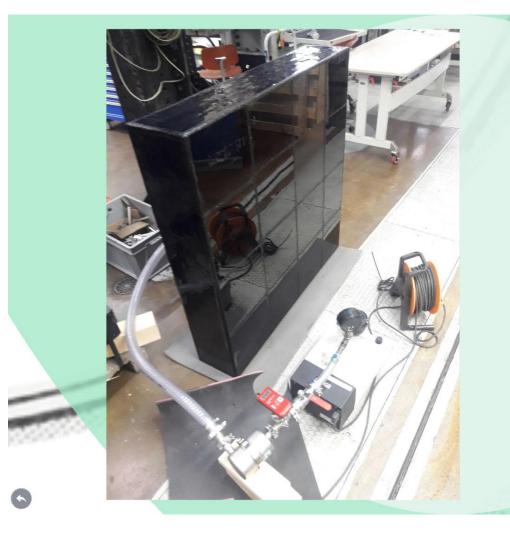

## Wooden element frame

- Optimized geometry
- Perfect material
  - Strong material
  - Low thermal conductivity
  - Low cost
  - Excellent machinability

- Solid Mechanics' lab 2017-2018
- Own funding

- Bioproducts' wood workshop
   2018-2019
- Aalto's pre-seed funding