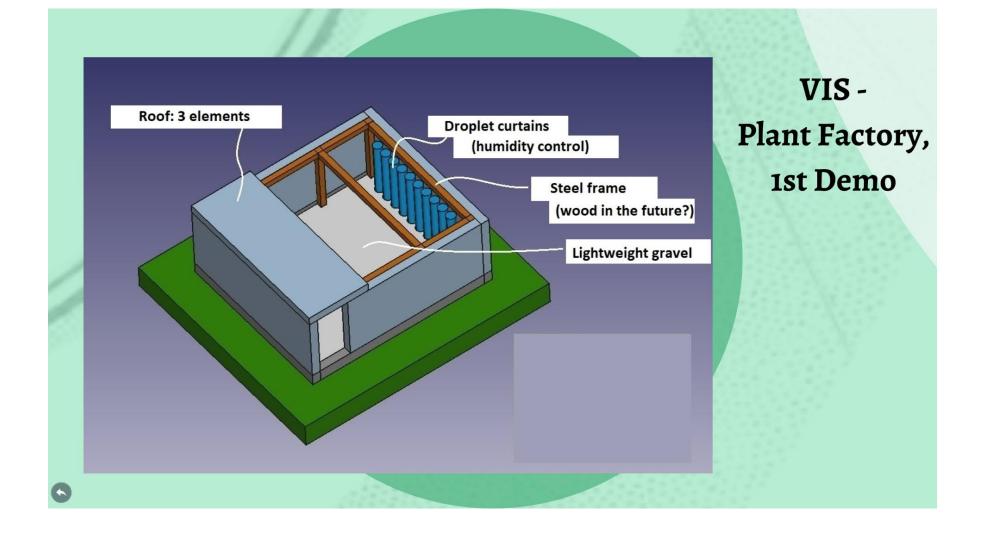

## Plant Factory

- Closed system for indoor farming (no sunlight)
- Growing with LED-lights
- Vertical farming
- Controlled environment (temperature, humidity, CO2 levels, light quality, wind speed...)