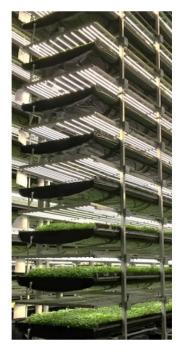

## Plant Factory

- Closed system for indoor farming (no sunlight)
- Growing with LED-lights
- Vertical farming
- Controlled environment (temperature, humidity, CO2 levels, light quality, wind speed...)