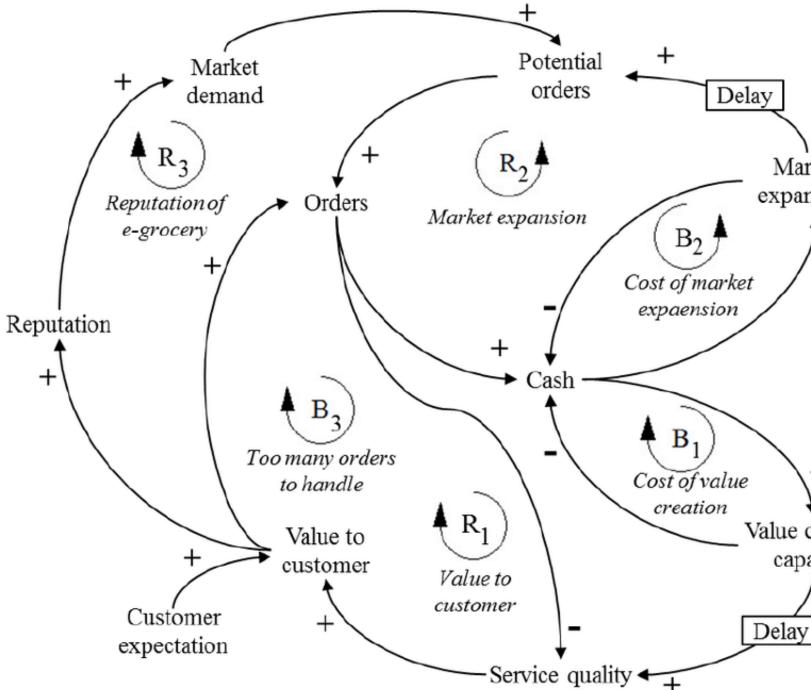

### **BUSINESS MODELING:** META-MODELS, ACTIVITY SYSTEMS...

Market expansion

+ Value creation capacity