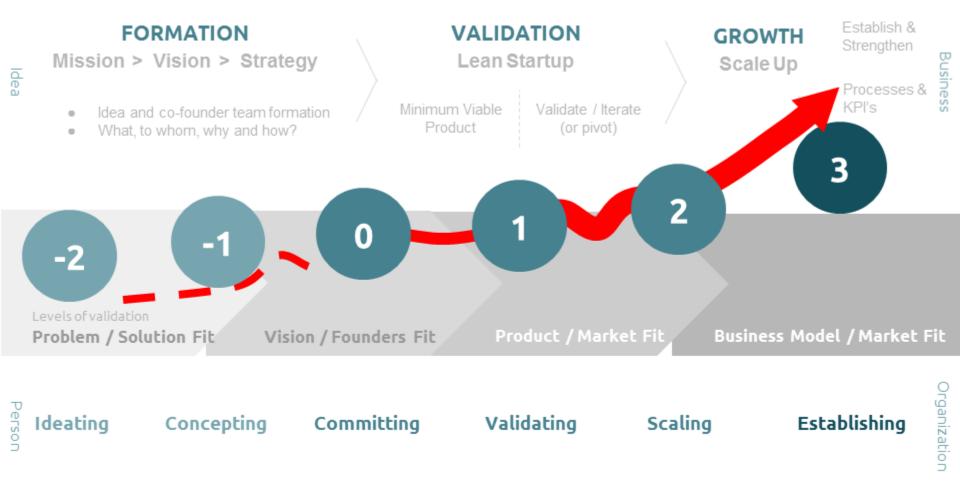

## WHICH ONE ARE YOU?

Startup Development Phases - from idea to business and person to organization.

Version 3.6 - www.startupcommons.org

• •

http://www.flickr.com/photos/mapkyca/5258201148/

CEO CTO CDO