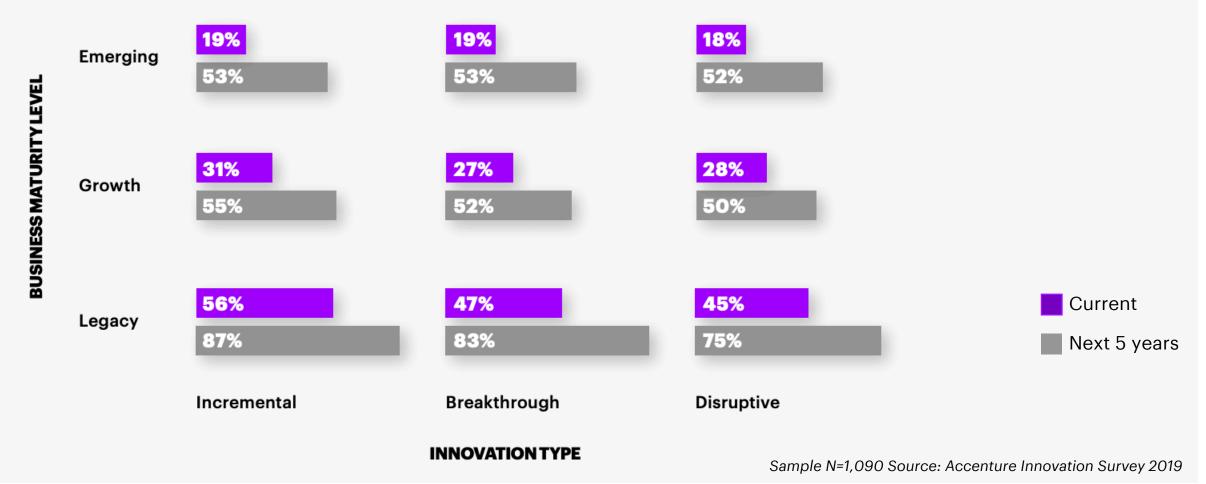

### THE BUSINESS OF INNOVATION

# Companies are increasing innovation adoption across their business portfolios

% of respondents who expect to apply each type of innovation to a "large extent" or "very large extent" today vs in the next 5 years