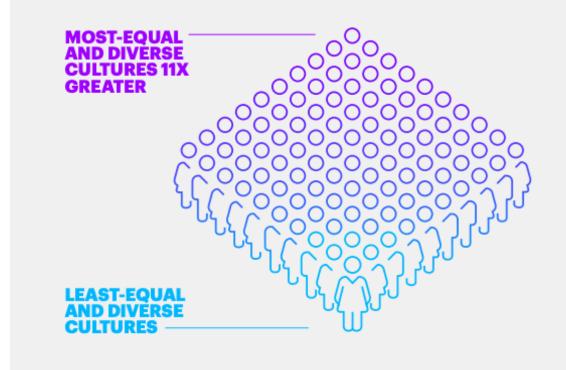

#### **Equality and diversity drive innovation**

Innovation mindset is six times higher in the most-equal cultures than in the least-equal ones

### Diversity positively influences an innovation mindset, and equality is the multiplier

The combined effect of culture-of-equality and diversity factors on innovation mindset.