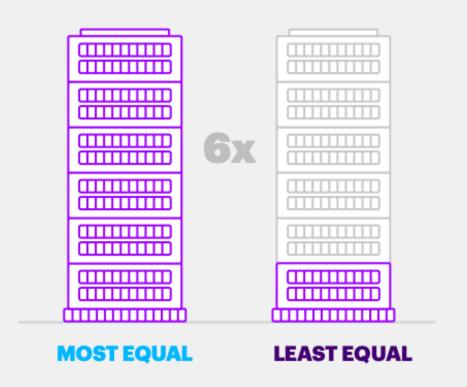

#### **Equality and diversity drive innovation**

Innovation mindset is six times higher in the most-equal cultures than in the least-equal ones

### Diversity positively influences an innovation mindset, and equality is the multiplier

The combined effect of culture-of-equality and diversity factors on innovation mindset.