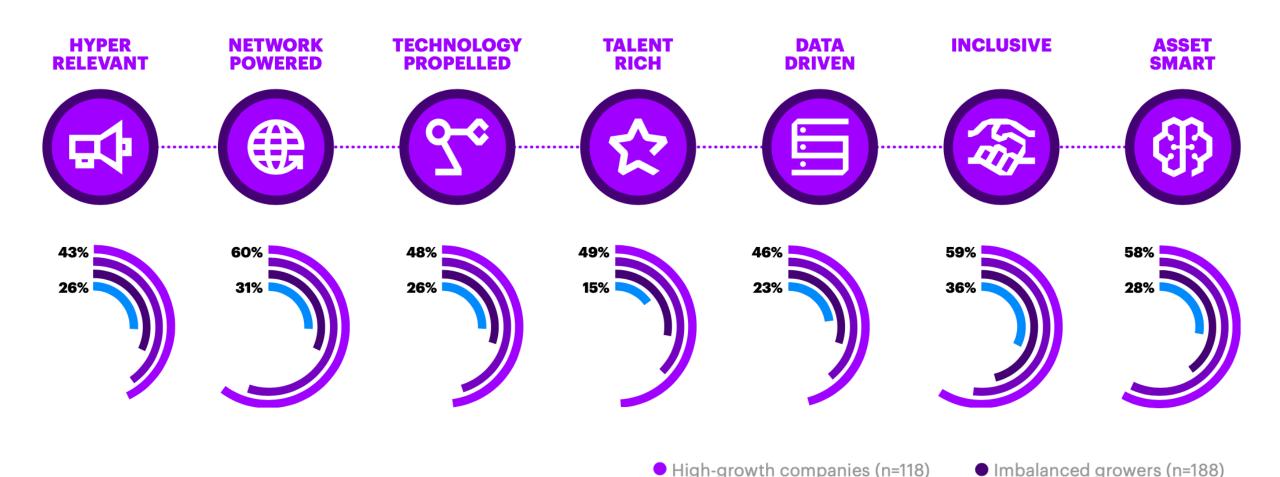

# High-growth companies excel in seven innovation practices

Moderate growers (n=495)

Laggards (n=39)