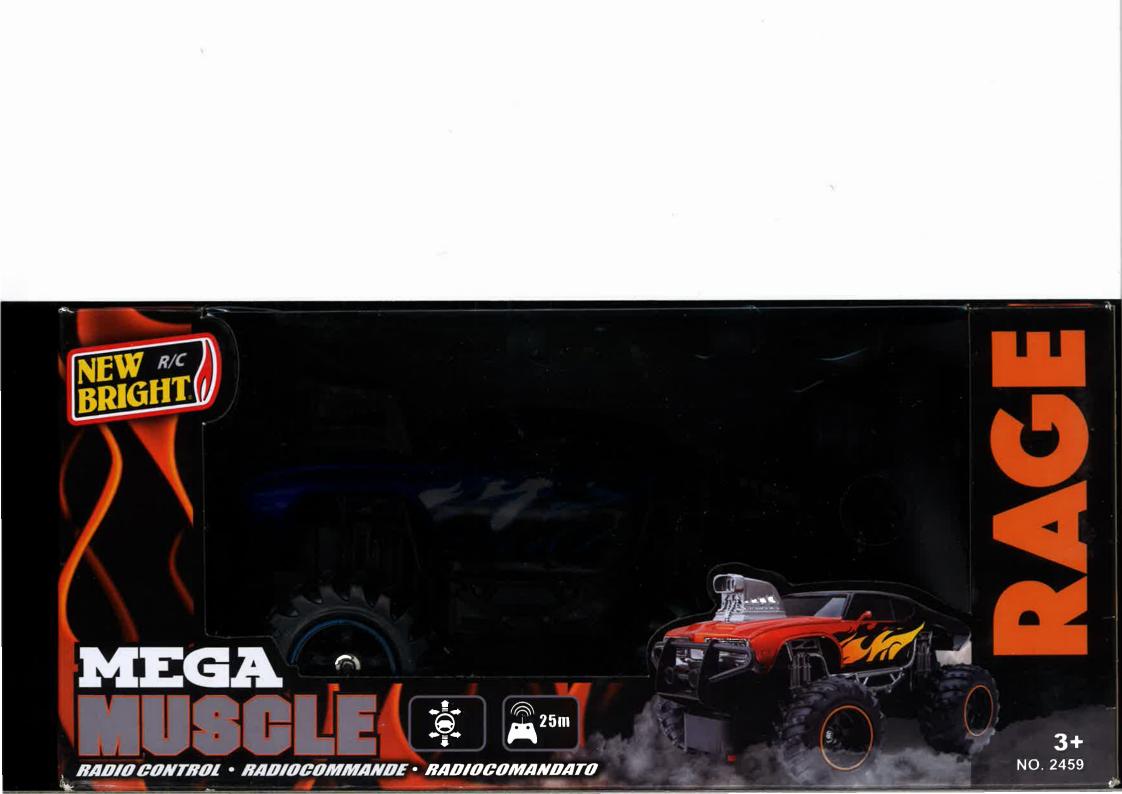

Warning Nat soldable for children andre 3 years. Hit surface hazard Accession for convert pas last extents de moies de 3 ans. Pesabilité de surface chaode. Achtungi Nicht für Koder unter 1 jahren georgent. Gefahr durch belle (Sperfache, Anventenzal Non adants a hambini di meso di 3 anni. Pericolo superficie culta Adventeriale for a according para officie nervous de tres alma. Enter pelapa de que la superficie se calieran. Advención Nai é acrostado para concepta en nervos de 3 aces de idade. Esto de superficie guerna. Warschweisel hiel pruchikt war kinderen onder de 1 jaar. Hen oppenslakte groaar. Outpearent David ponday, I mara para manto chronic proved spectroscia a functional Zapratome na strany granatch powietychni. Varivani Nesi vladné pro del mladií 3 let. Nebezpeli kotelika povrbu Uyant 3 yaşından hüçük çocuklar için yaştan değilde. Secili yüzey terlikesi, Αροιδοποιρτή Ακεπάλλολο για παιδιά κάται των 3 επών. Επικίνδου οφηλή Βοροκροπία στην επιρόμιμα. Uncommenter Newbortheil and der die 3 rokes. Richte populerta horisont pointham, © New Bright Industrial Co., Ltd. 2019 Figetbeztiski Nen akalnas 3 ér álmi gemeleketek. Forti felült vezetije.