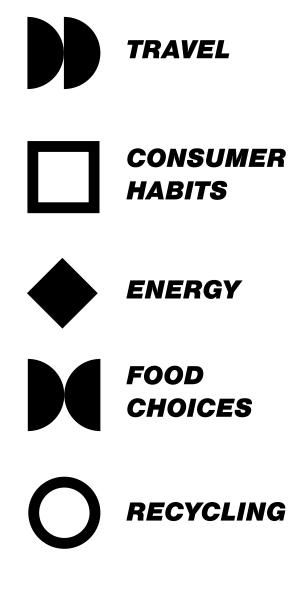

### Your commitment for a cooler planet.

Below you can see the icons for different ways of commitment. Choose your active ways of commitment and place them on the board. By replacing passive icon with active icon you can make your effort visible. Inspire others to take action for a cooler planet. Your commitment matters.