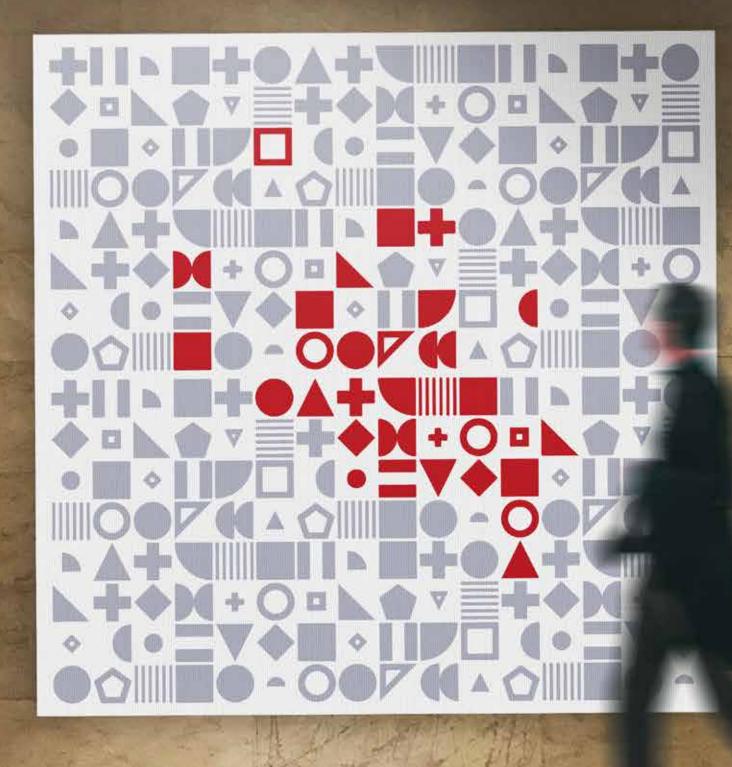

### Your commitment for a cooler planet.

Below you can see the icons for different ways of commitment. Choose your active ways of commitment and place them on the board. By replacing passive icon with active icon you can make your effort visible. Inspire others to take action for a cooler planet. Your commitment matters.