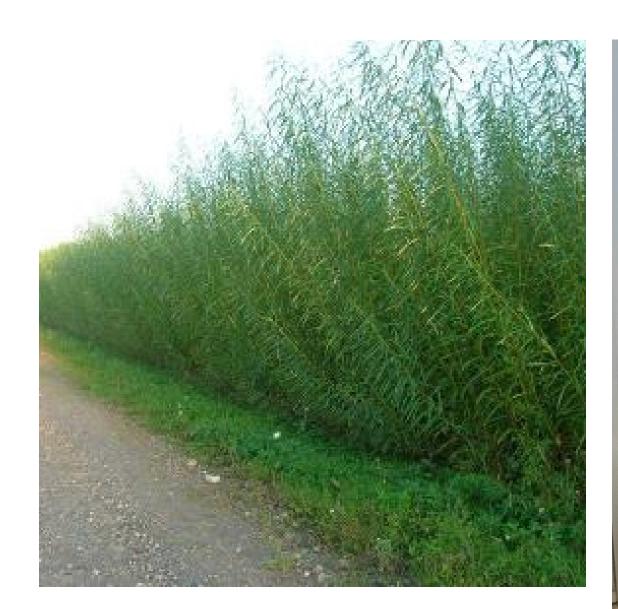

We chose to use mixed materials to bring more interest to the components. We decided to go with Siperianpaju or narrow-leaf willow (Salix schwerinii). This material has a nice finish, it is flexible and performs well outdoors.