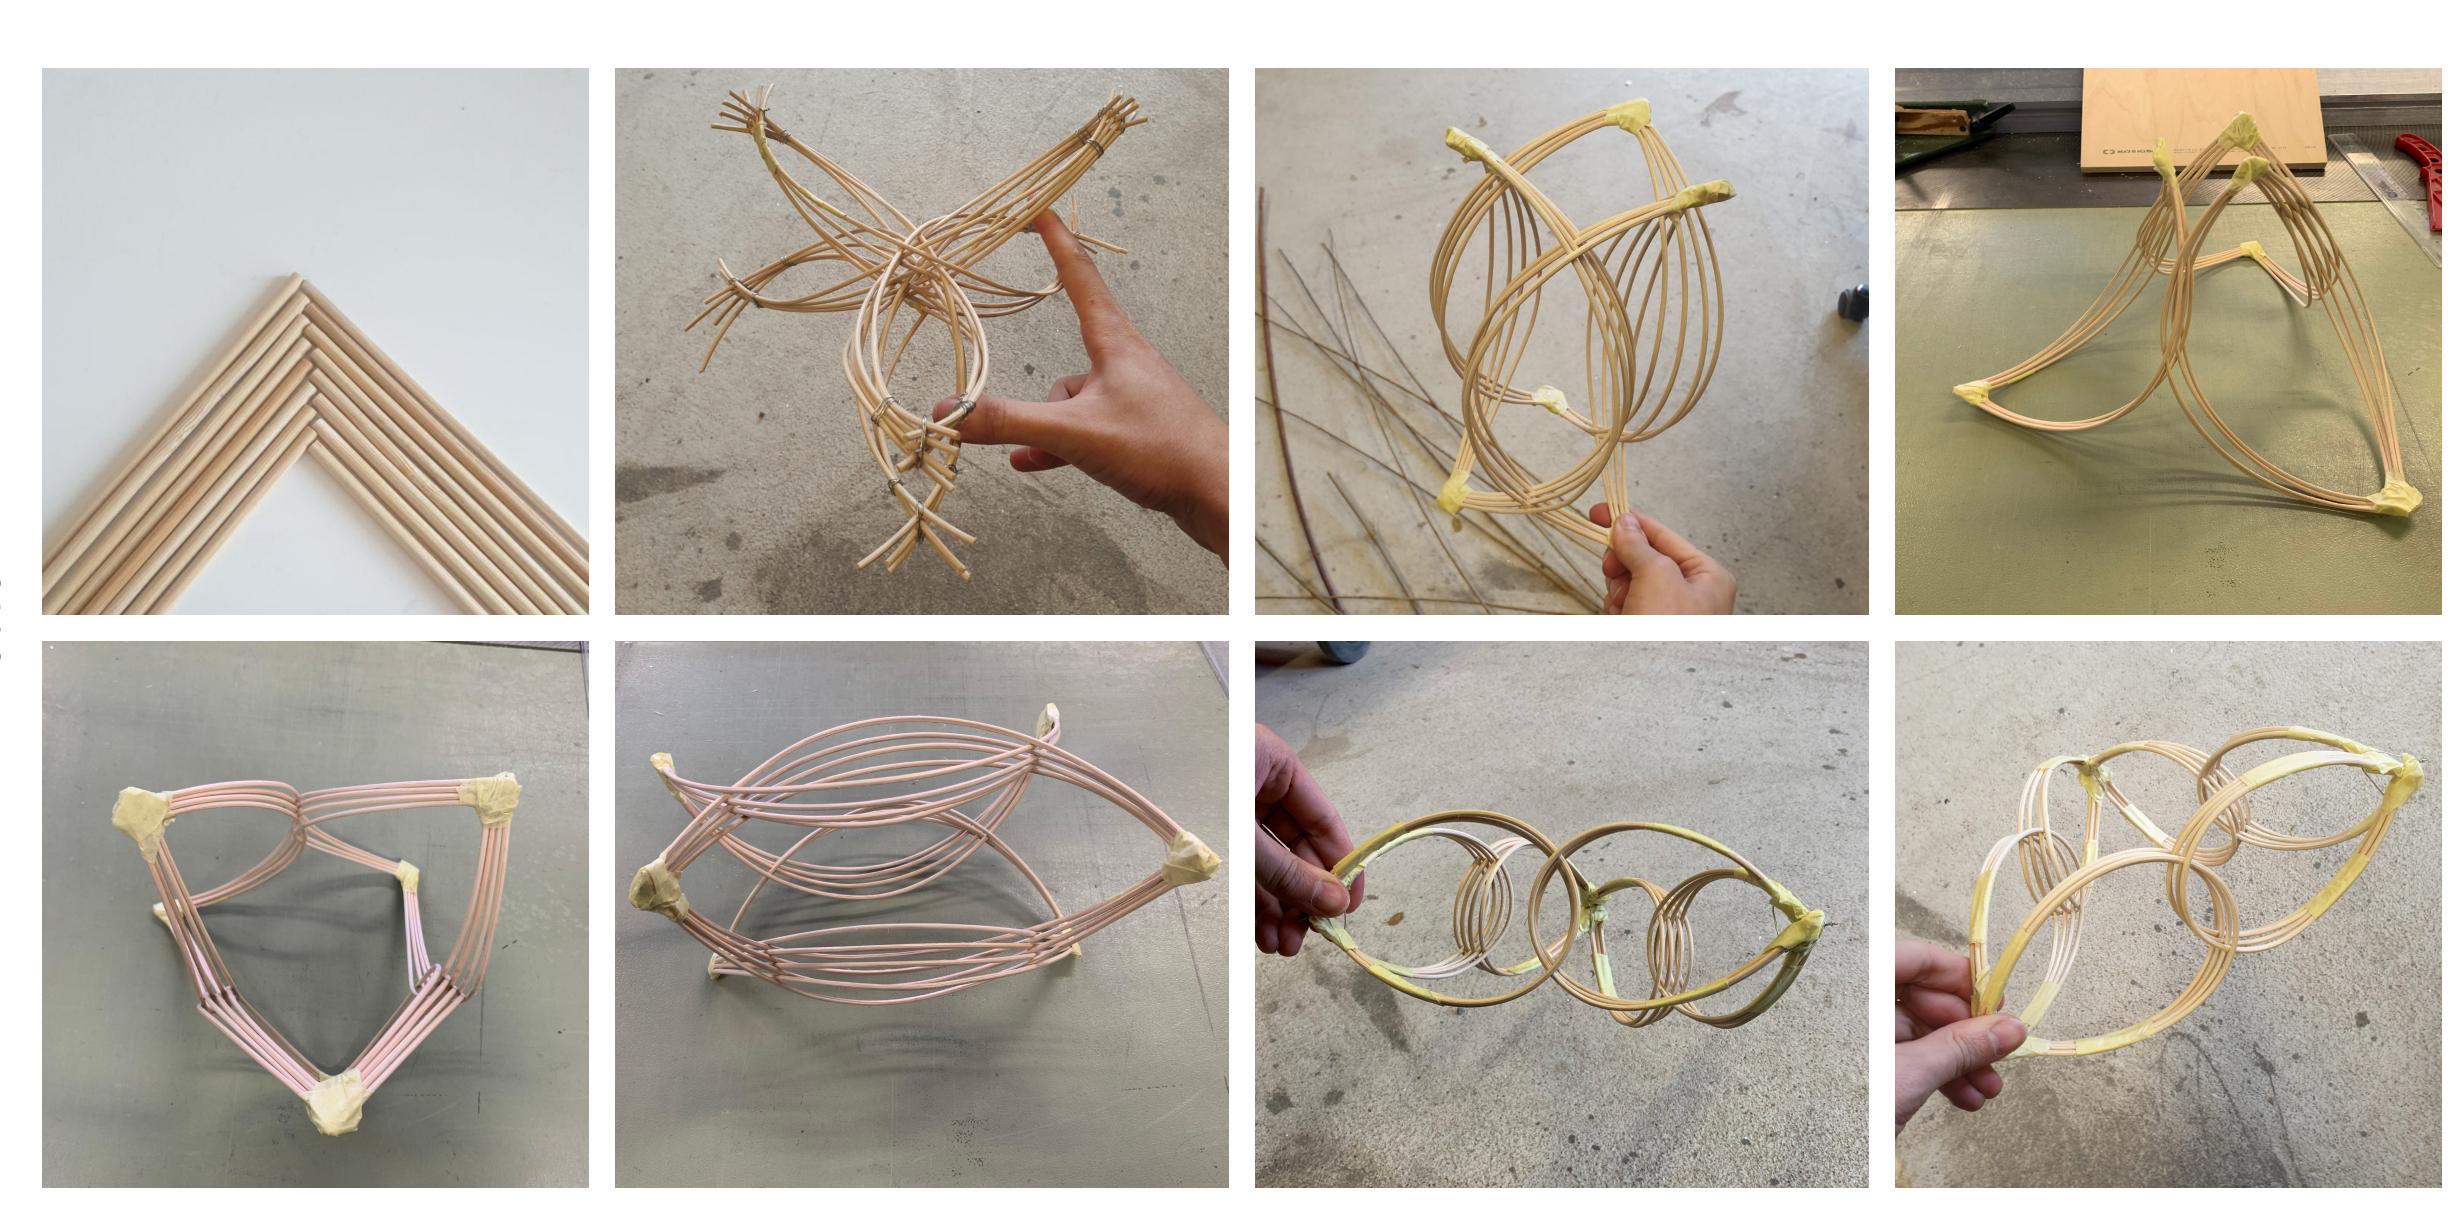

Trillium will be around 2 meters in height and around 1.5 meters in diameter.

It is made of 12 modules that interlock with each other. Each module has 12-15 willow sticks.

The joints are made out of metal (wood if necessary).

We chose to use mixed materials to bring more interest to the components. We decided to go with Siperianpaju or narrow-leaf willow (Salix schwerinii). This material has a nice finish, it is flexible and performs well outdoors.

For the joints metal or a harder type of wood will be used.

## **Prototyping**

 Willow
 33€ / 100 pieces

 Wires
 14€/50m

 Reeds
 Free

 Rattan
 11€ / 20m

 Bamboo
 4€ / 15 pieces

 TOTAL
 62€

**Production** 