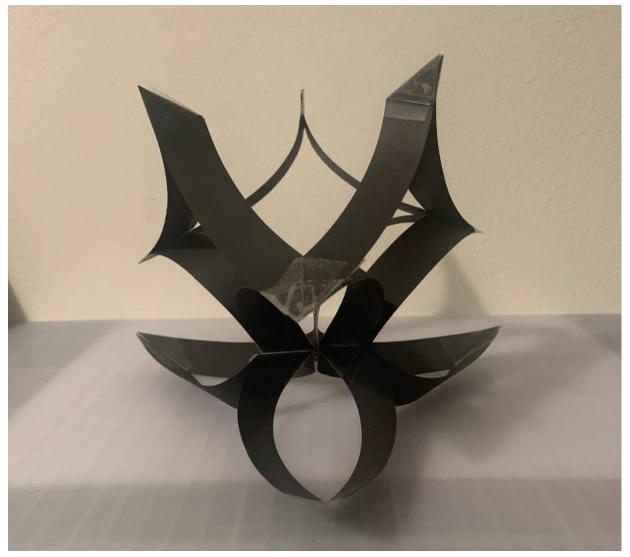

Trillium will be around 2 meters in height and around 1.5 meters in diameter.

It is made of 12 modules that interlock with each other. Each module has 12-15 willow sticks.

The joints are made out of metal (wood if necessary).

We chose to use mixed materials to bring more interest to the components. We decided to go with Siperianpaju or narrow-leaf willow (Salix schwerinii). This material has a nice finish, it is flexible and performs well outdoors.

For the joints metal or a harder type of wood will be used.