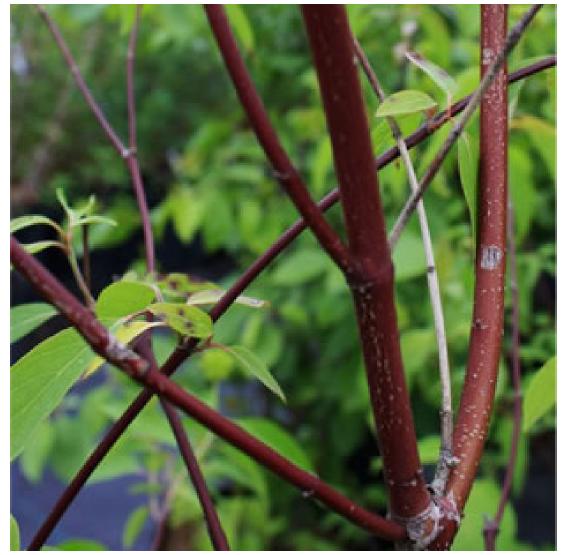

ure

## Team "Dos de Tres"

Faezeh Sadeghi

**Calvin Guillot** 

We all are in a continuous process of evolution and transformation. Our ideas, feelings, experiences, and emotions change over time, and even our interpretations of those changes.

## Trillium

Going from one state to another evolving and mutating. From softness to hardness, from light to dark, open and close, artificial and organic.

Trillium is and exploration of the concept of maturing. The piece is a reflection on the idea that the only constant is life is change.





























Trillium will be around 2 meters in height and around 1.5 meters in diameter.

It is made of 12 modules that interlock with each other. Each module has 12-15 willow sticks.

The joints are made out of metal (wood if necessary).









We chose to use mixed materials to bring more interest to the components. We decided to go with Siperianpaju or narrow-leaf willow (Salix schwerinii). This material has a nice finish, it is flexible and performs well outdoors.

For the joints metal or a harder type of wood will be used.

## **Prototyping**

 Willow
 33€ / 100 pieces

 Wires
 14€/50m

 Reeds
 Free

 Rattan
 11€ / 20m

 Bamboo
 4€ / 15 pieces

 TOTAL
 62€

**Production** 

Willow 100€/250 pieces
Wood Joint 50€
Metal Joint 50€
Unexpecte Costs 100€
TOTAL 300€

We enjoyed the experiments with so many different materials. We also did plenty of prototypes and get to know the materials. Communication has been the key to be able to work so efficiently. However, sometimes habing so many ideas impacted our schedule, but we think