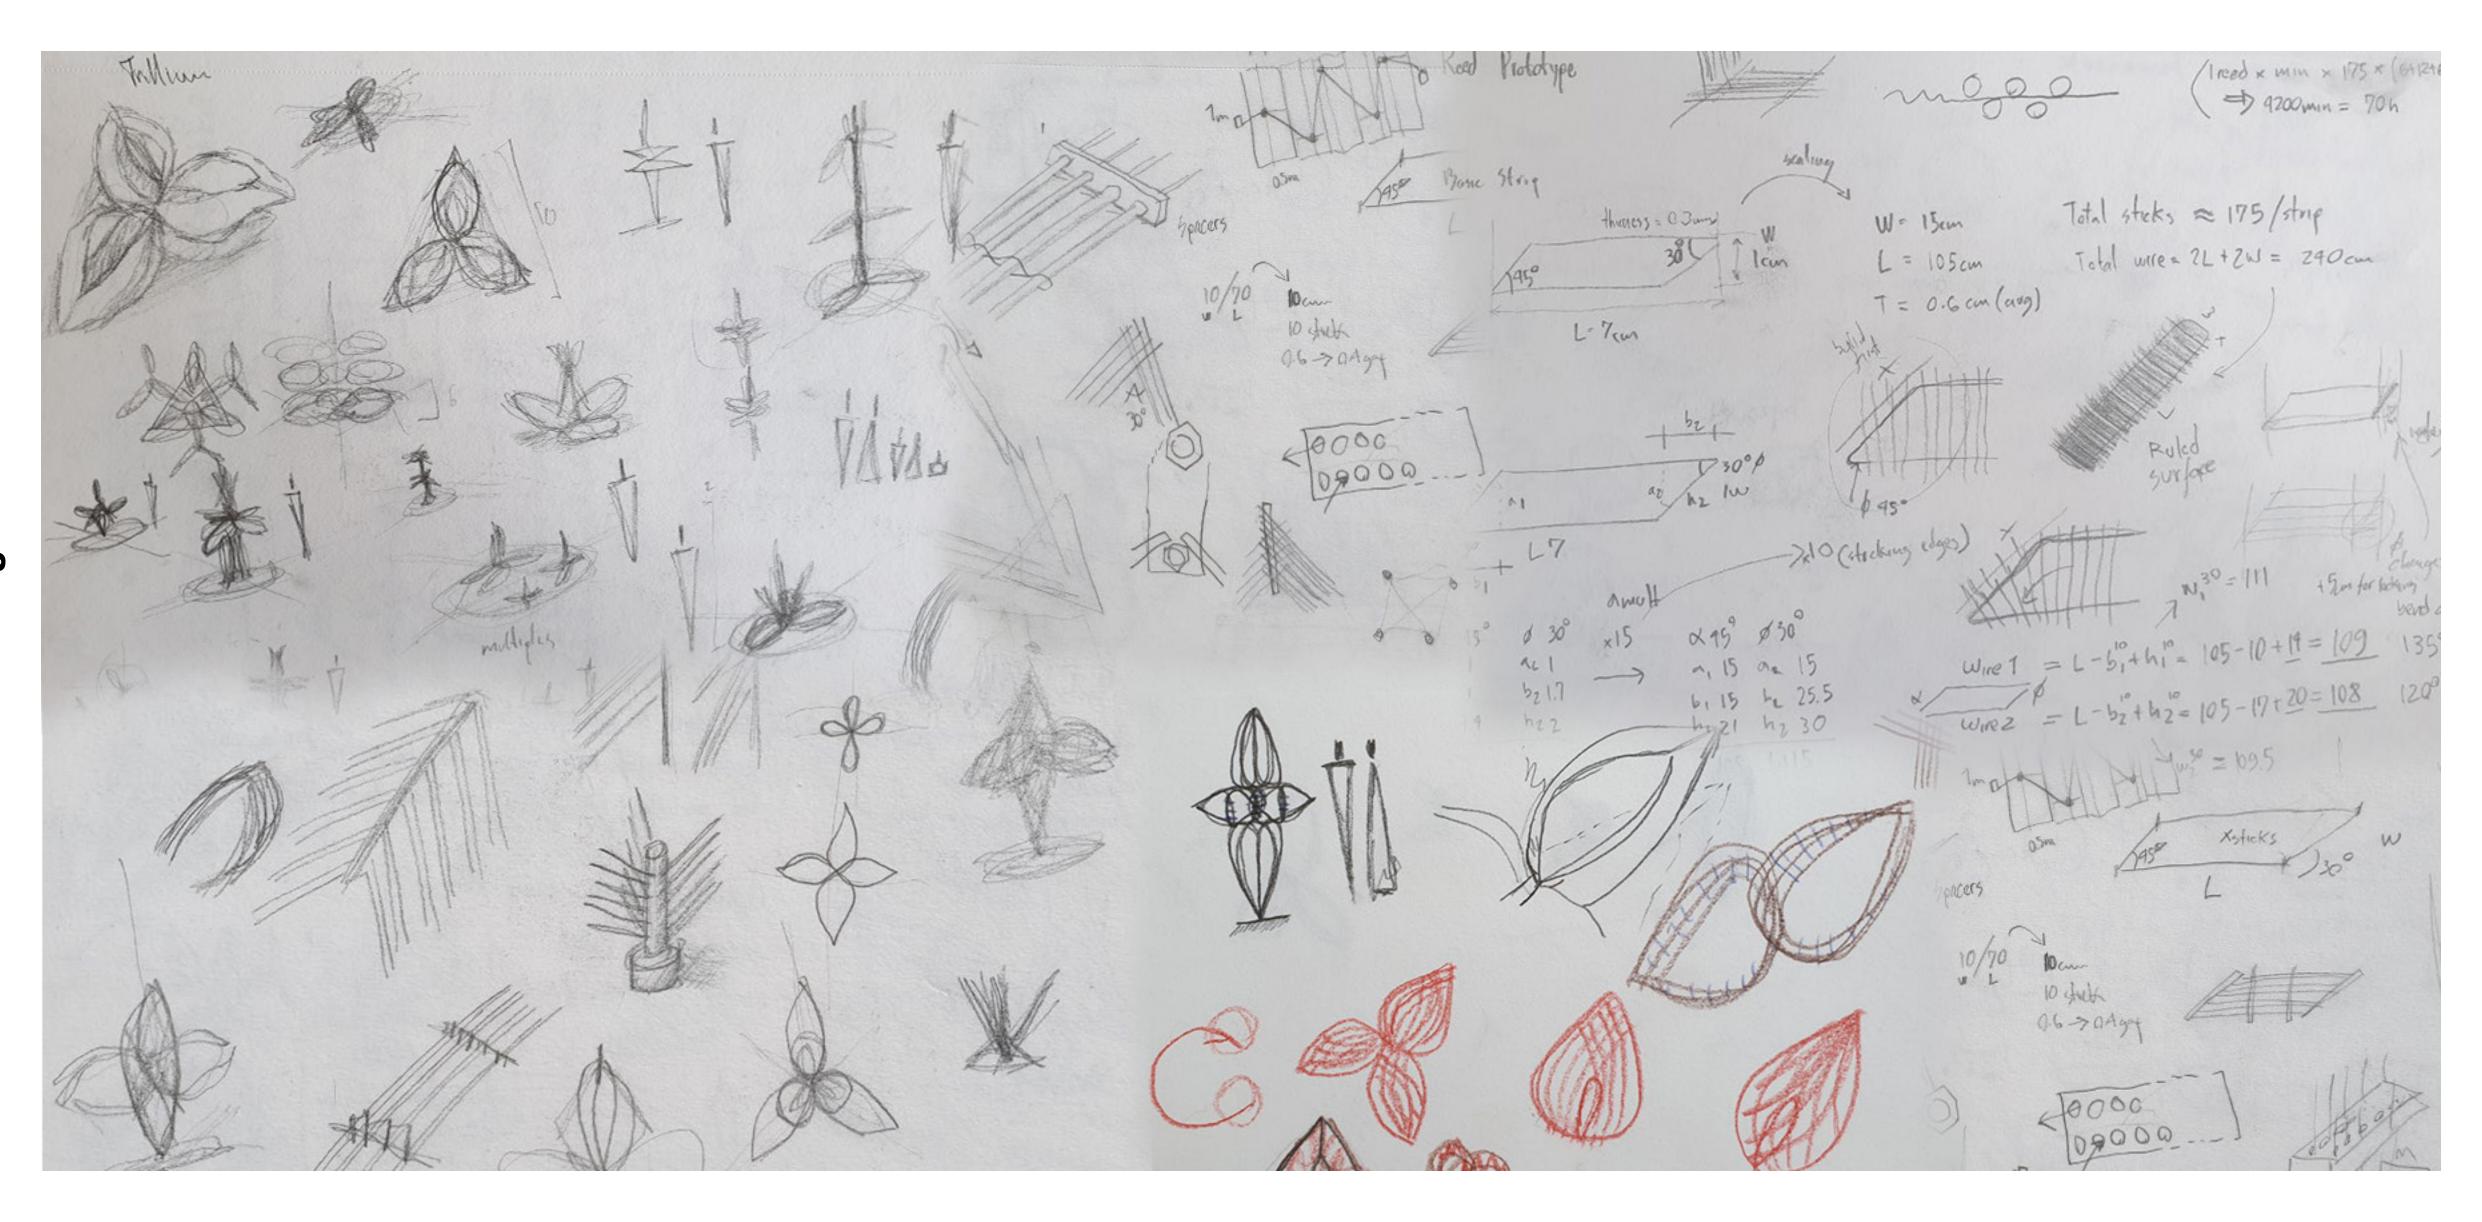

## Trillium

Going from one state to another evolving and mutating. From softness to hardness, from light to dark, open and close, artificial and organic.

Trillium is and exploration of the concept of maturing. The piece is a reflection on the idea that the only constant is life is change.

Trillium will be around 2 meters in height and around 1.5 meters in diameter.

It is made of 12 modules that interlock with each other. Each module has 12-15 willow sticks.

The joints are made out of metal (wood if necessary).

We chose to use mixed materials to bring more interest to the components. We decided to go with Siperianpaju or narrow-leaf willow (Salix schwerinii). This material has a nice finish, it is flexible and performs well outdoors.

For the joints metal or a harder type of wood will be used.