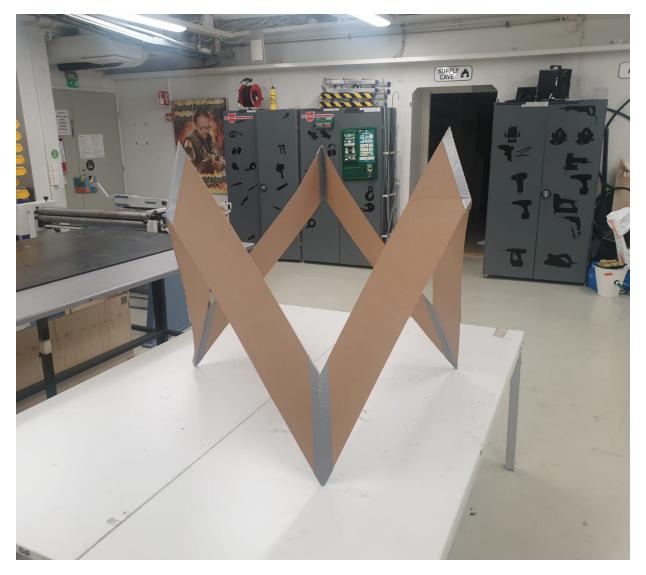

Trillium will be around 2 meters in height and around 1.5 meters in diameter.

It is made of 12 modules that interlock with each other. Each module has 12-15 willow sticks.

The joints are made out of metal (wood if necessary).

For the joints metal or a harder type of wood will be used.