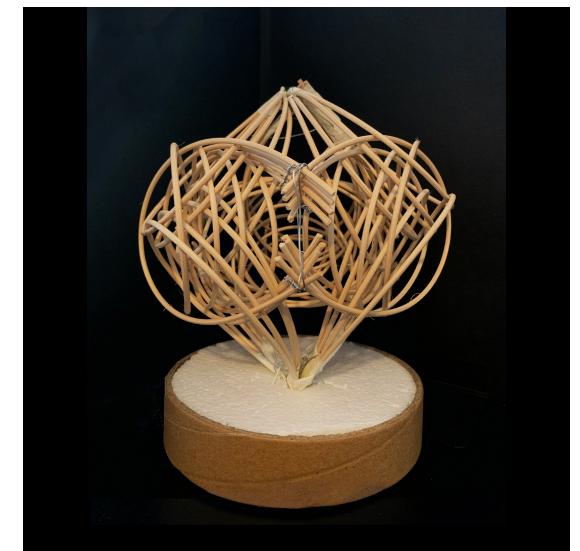

## Trillium

Going from one state to another evolving and mutating. From softness to hardness, from light to dark, open and close, artificial and organic.

Trillium is and exploration of the concept of maturing. The piece is a reflection on the idea that the only constant is life is change.

Trillium will be around 2 meters in height and around 1.5 meters in diameter.

It is made of 12 modules that interlock with each other. Each module has 12-15 willow sticks.

The joints are made out of metal (wood if necessary).

We chose to use mixed materials to bring more interest to the components. We decided to go with Siperianpaju or narrow-leaf willow (Salix schwerinii). This material has a nice finish, it is flexible and performs well outdoors.