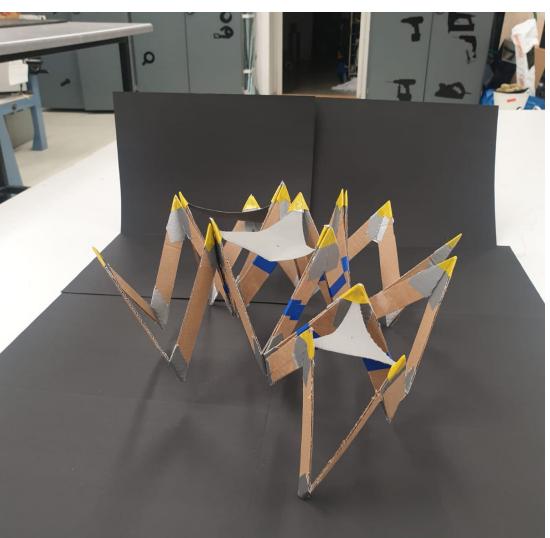

## Trillium

Going from one state to another evolving and mutating. From softness to hardness, from light to dark, open and close, artificial and organic.

Trillium is and exploration of the concept of maturing. The piece is a reflection on the idea that the only constant is life is change.

Trillium will be around 2 meters in height and around 1.5 meters in diameter.

It is made of 12 modules that interlock with each other. Each module has 12-15 willow sticks.

The joints are made out of metal (wood if necessary).

We chose to use mixed materials to bring more interest to the components. We decided to go with Siperianpaju or narrow-leaf willow (Salix schwerinii). This material has a nice finish, it is flexible and performs well outdoors.

For the joints metal or a harder type of wood will be used.