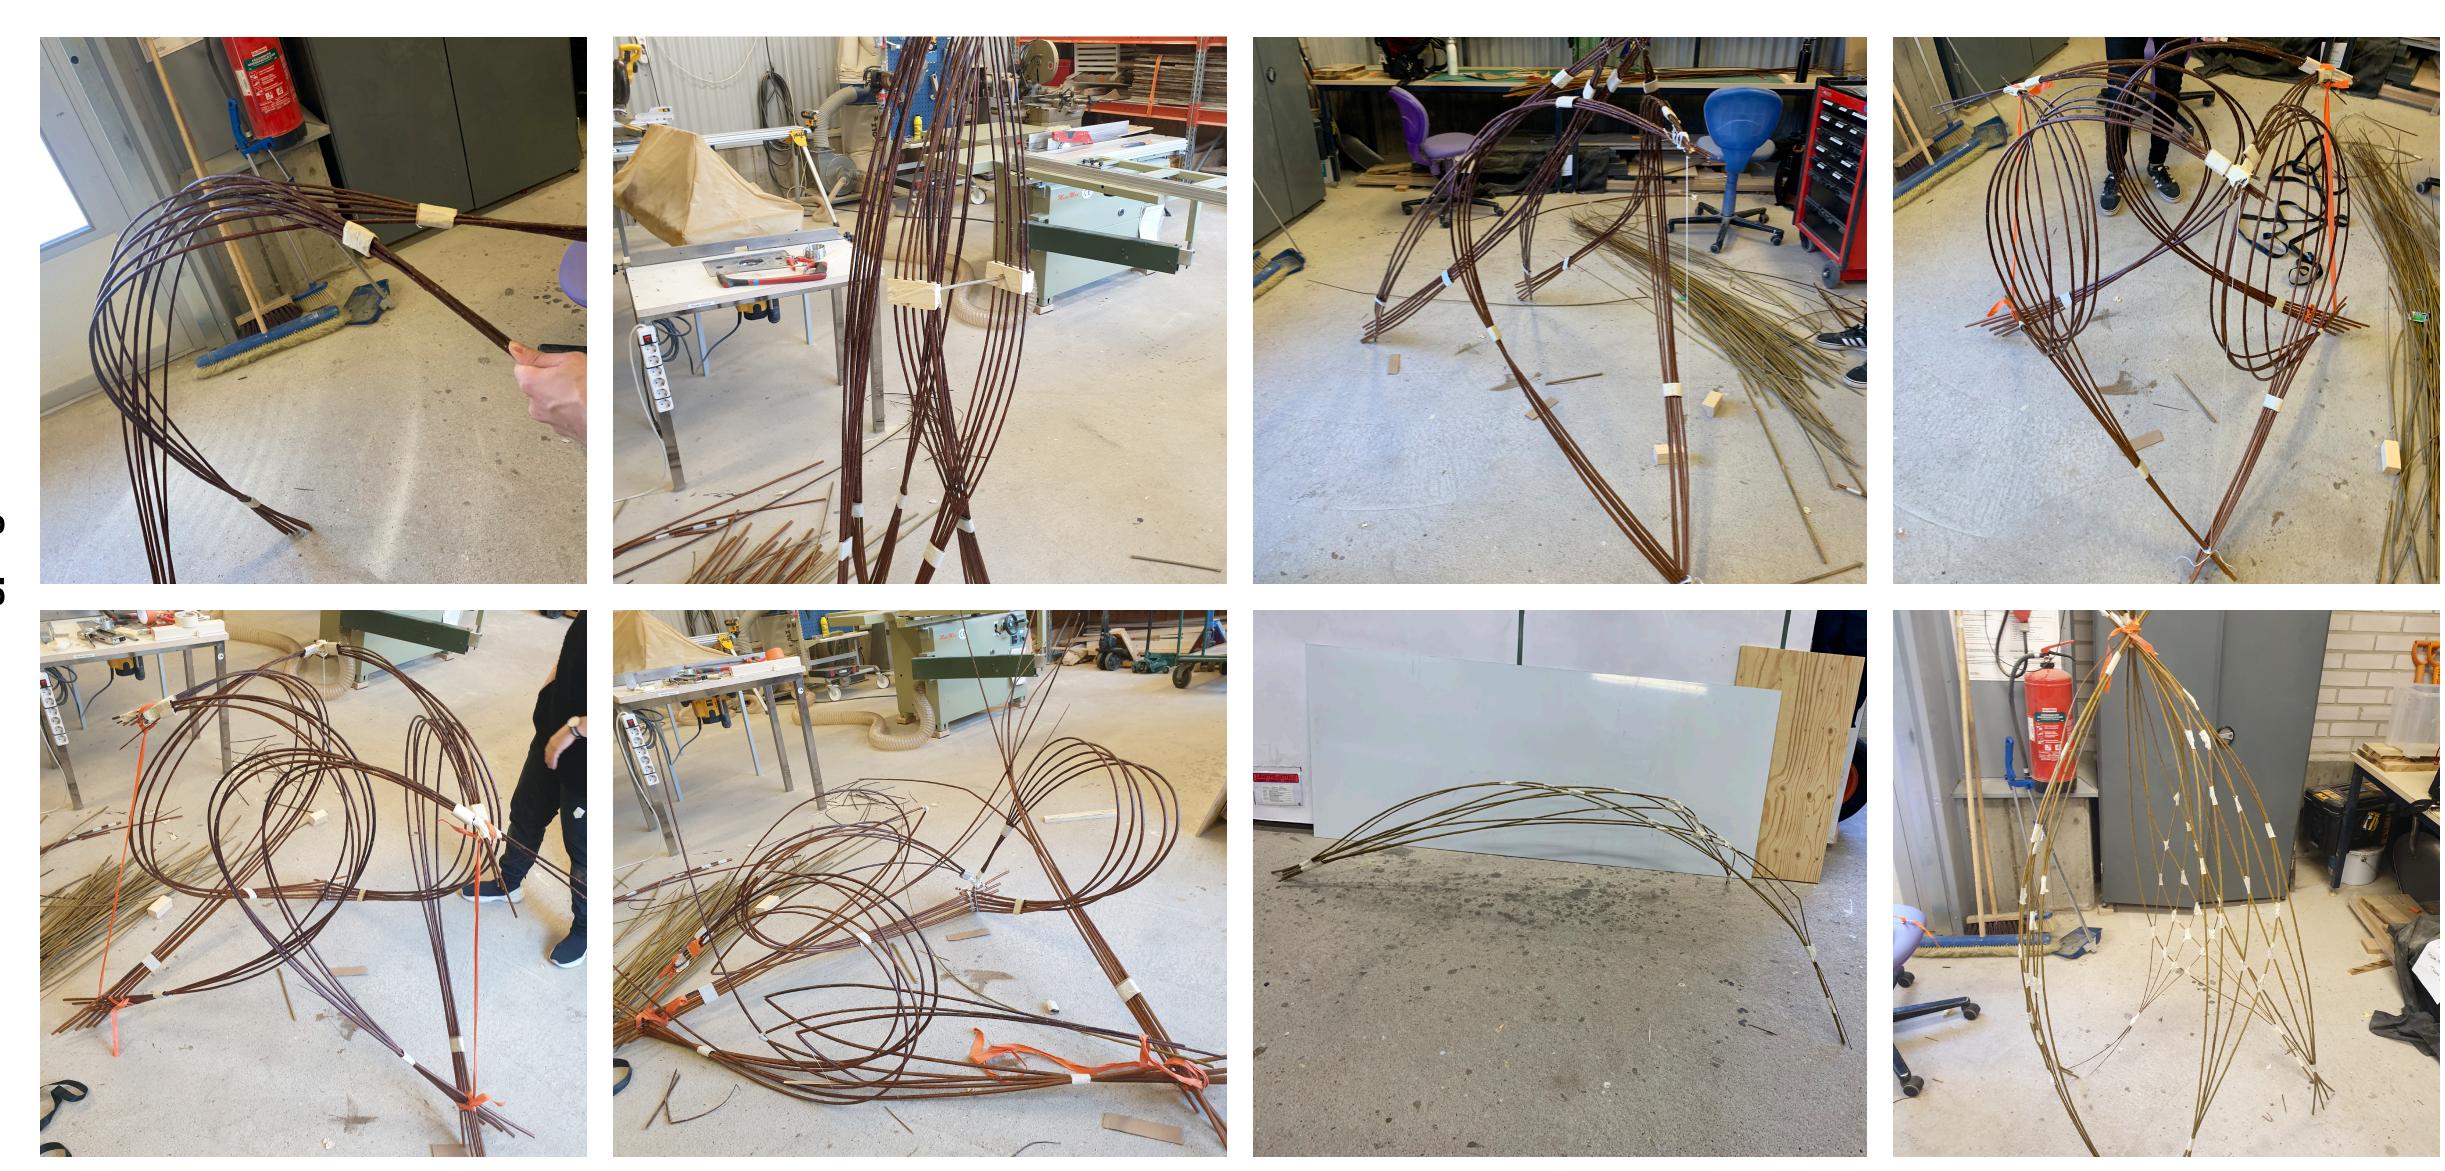

Trillium will be around 2 meters in height and around 1.5 meters in diameter.

It is made of 12 modules that interlock with each other. Each module has 12-15 willow sticks.

The joints are made out of metal (wood if necessary).

We chose to use mixed materials to bring more interest to the components. We decided to go with Siperianpaju or narrow-leaf willow (Salix schwerinii). This material has a nice finish, it is flexible and performs well outdoors.

For the joints metal or a harder type of wood will be used.

Willow 100€/250 pieces
Wood Joint 50€
Metal Joint 50€
Unexpecte Costs 100€
TOTAL 300€

We enjoyed the experiments with so many different materials. We also did plenty of prototypes and get to know the materials. Communication has been the key to be able to work so efficiently. However, sometimes habing so many ideas impacted our schedule, but we think that at the end of the day was worth it to go through the trasnformative process.