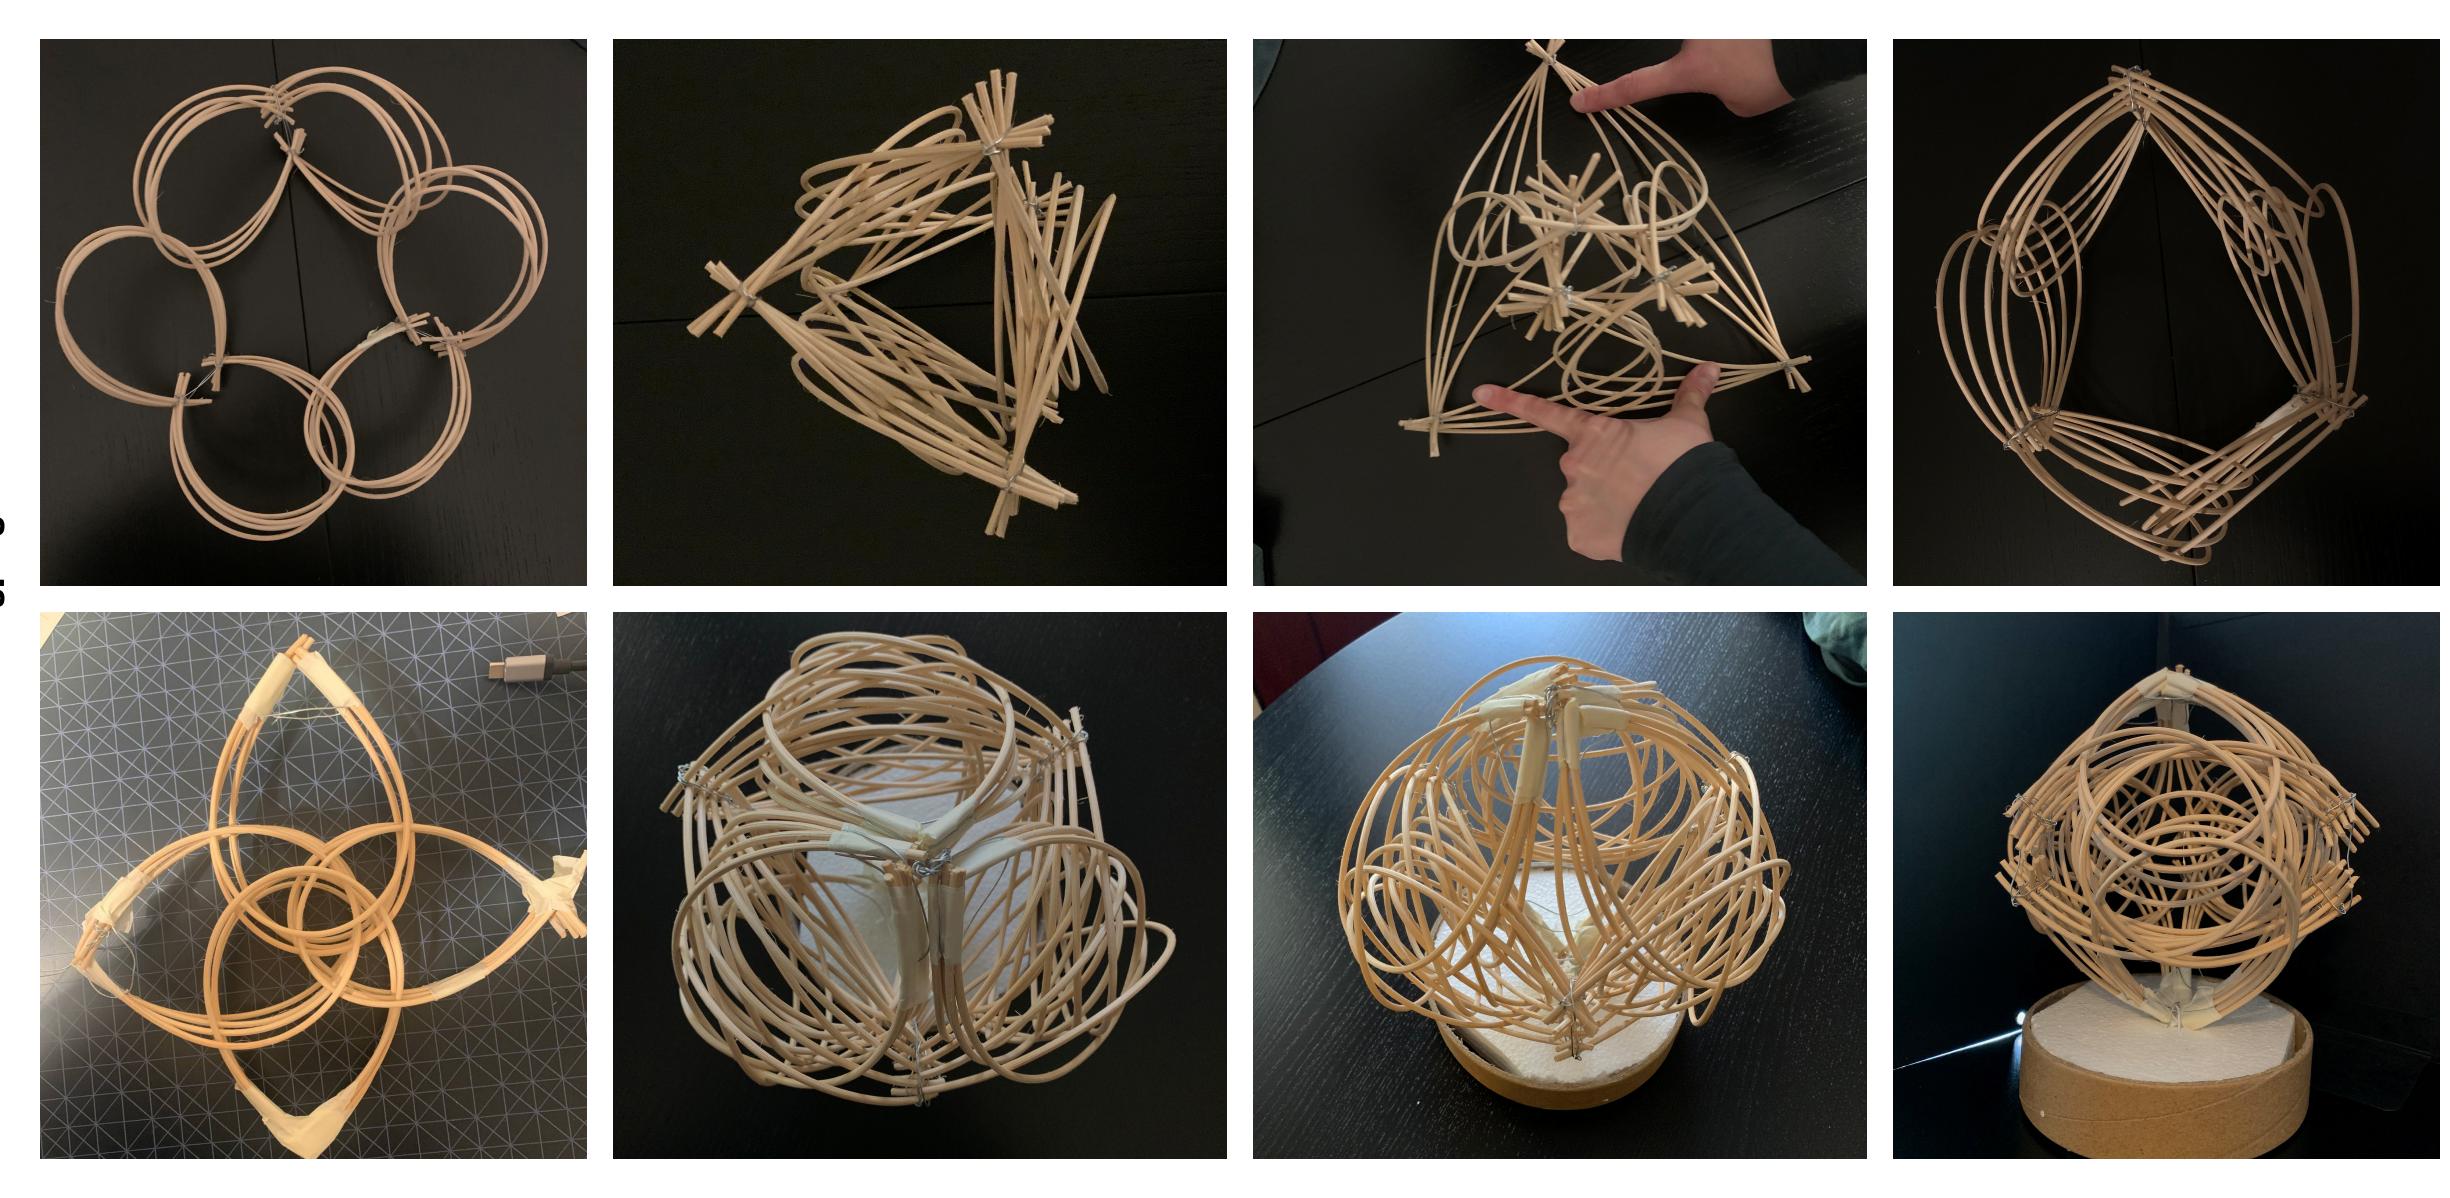

## Trillium

Going from one state to another evolving and mutating. From softness to hardness, from light to dark, open and close, artificial and organic.

Trillium is and exploration of the concept of maturing. The piece is a reflection on the idea that the only constant is life is change.

Trillium will be around 2 meters in height and around 1.5 meters in diameter.

It is made of 12 modules that interlock with each other. Each module has 12-15 willow sticks.

The joints are made out of metal (wood if necessary).

We chose to use mixed materials to bring more interest to the components. We decided to go with Siperianpaju or narrow-leaf willow (Salix schwerinii). This material has a nice finish, it is flexible and performs well outdoors.

## **Prototyping**

 Willow
 33€ / 100 pieces

 Wires
 14€/50m

 Reeds
 Free

 Rattan
 11€ / 20m

 Bamboo
 4€ / 15 pieces

 TOTAL
 62€

**Production** 