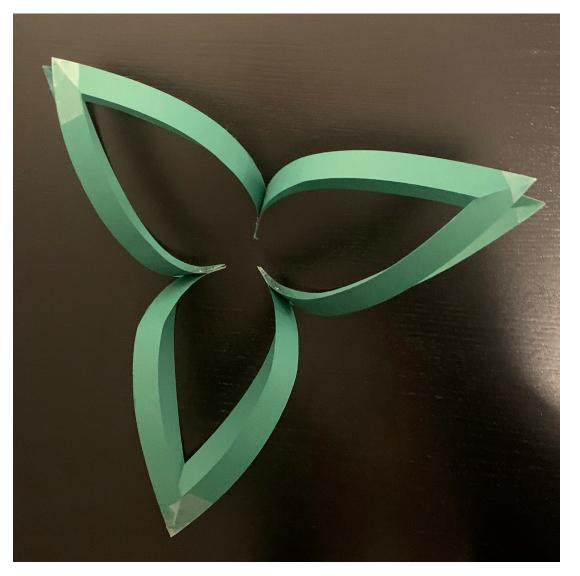

## Trillium

Going from one state to another evolving and mutating. From softness to hardness, from light to dark, open and close, artificial and organic.

Trillium is and exploration of the concept of maturing. The piece is a reflection on the idea that the only constant is life is change.