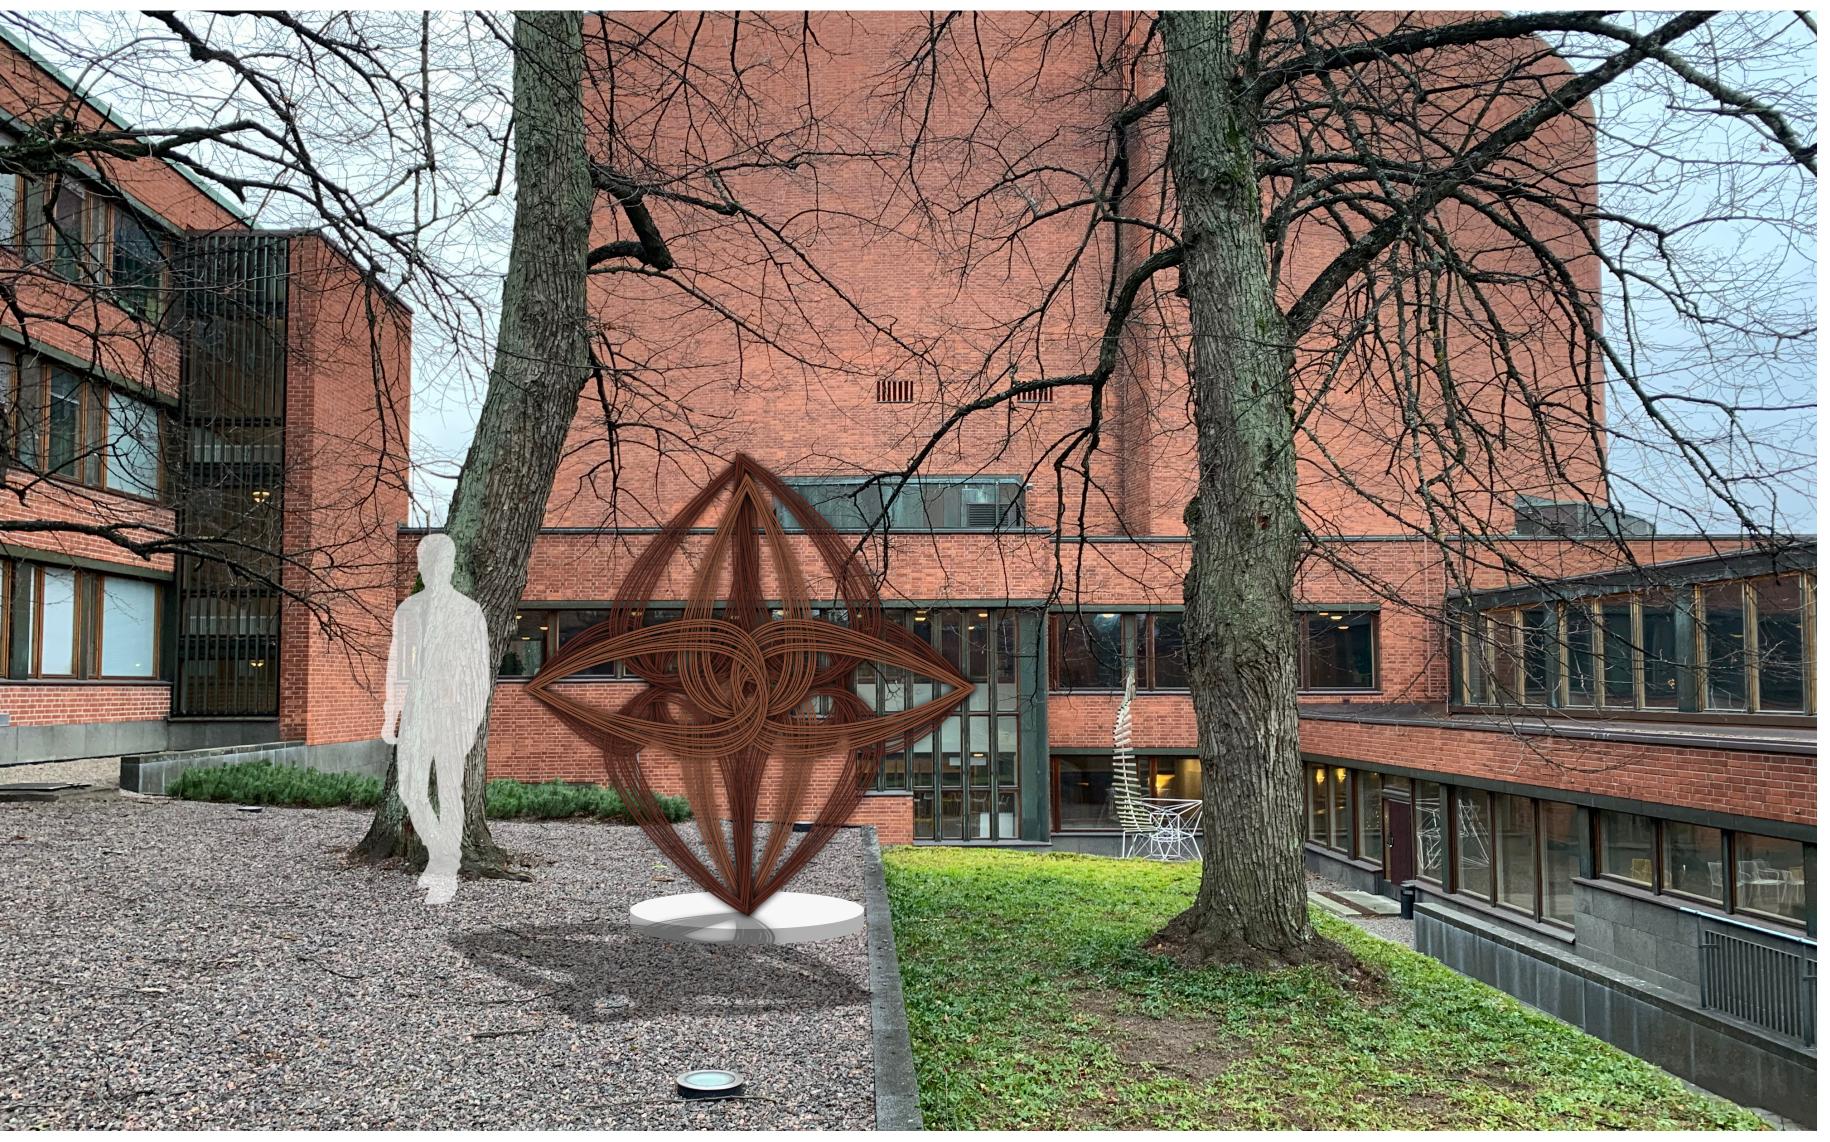

## Trillium

Going from one state to another evolving and mutating. From softness to hardness, from light to dark, open and close, artificial and organic.

Trillium is and exploration of the concept of maturing. The piece is a reflection on the idea that the only constant is life is change.

Trillium will be around 2 meters in height and around 1.5 meters in diameter.

It is made of 12 modules that interlock with each other. Each module has 12-15 willow sticks.

The joints are made out of metal (wood if necessary).

We chose to use mixed materials to bring more interest to the components. We decided to go with Siperianpaju or narrow-leaf willow (Salix schwerinii). This material has a nice finish, it is flexible and performs well outdoors.