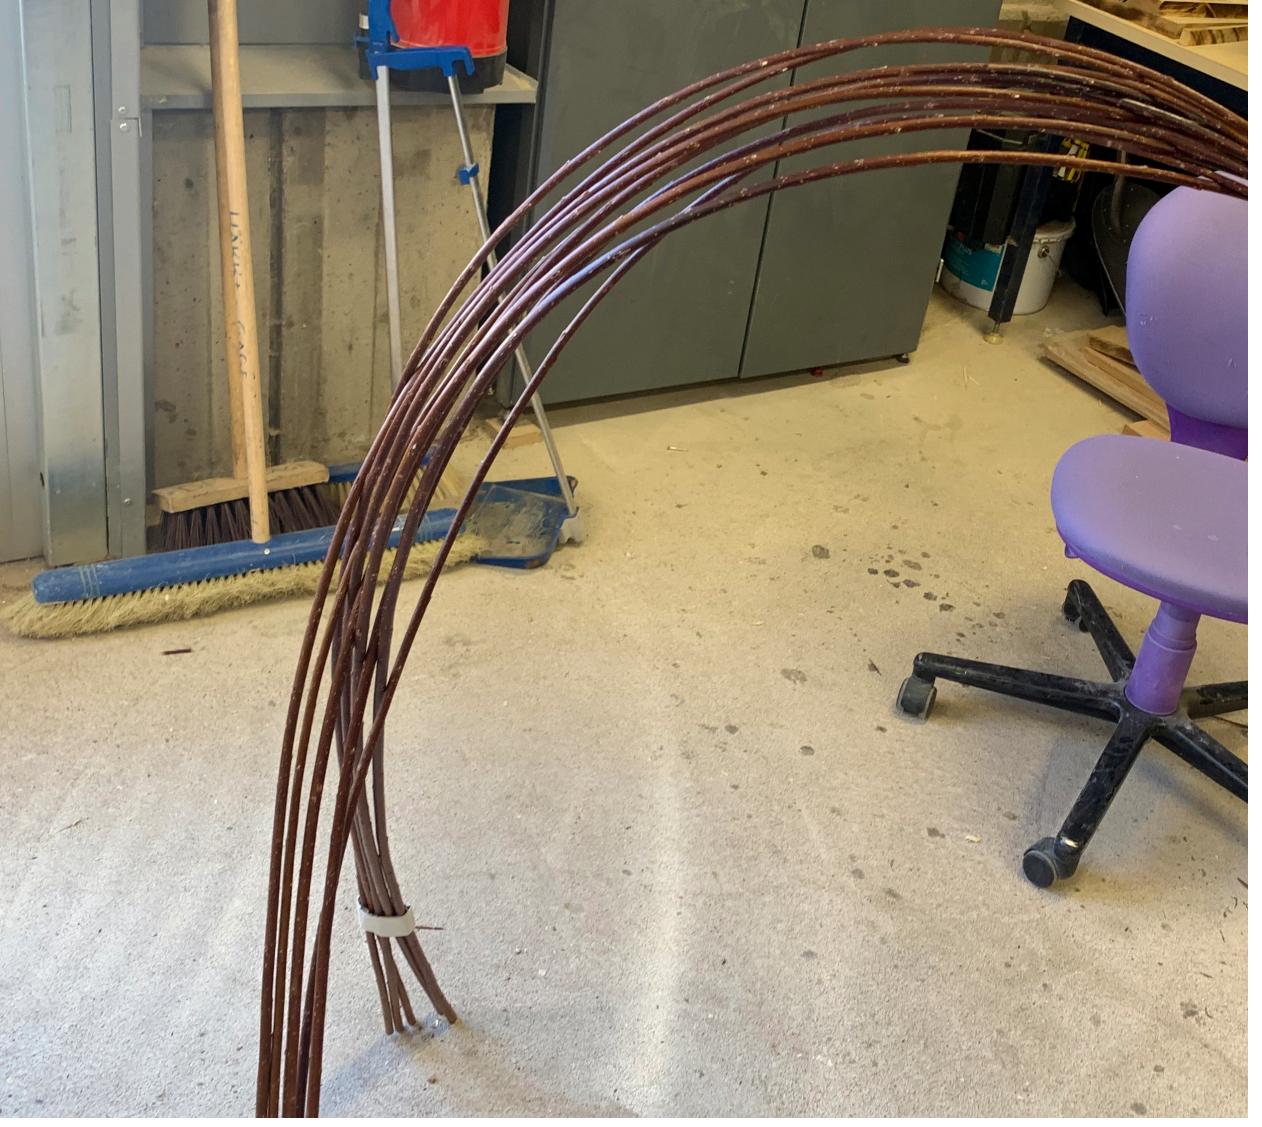

Trillium will be around 2 meters in height and around 1.5 meters in diameter.

It is made of 12 modules that interlock with each other. Each module has 12-15 willow sticks.

The joints are made out of metal (wood if necessary).