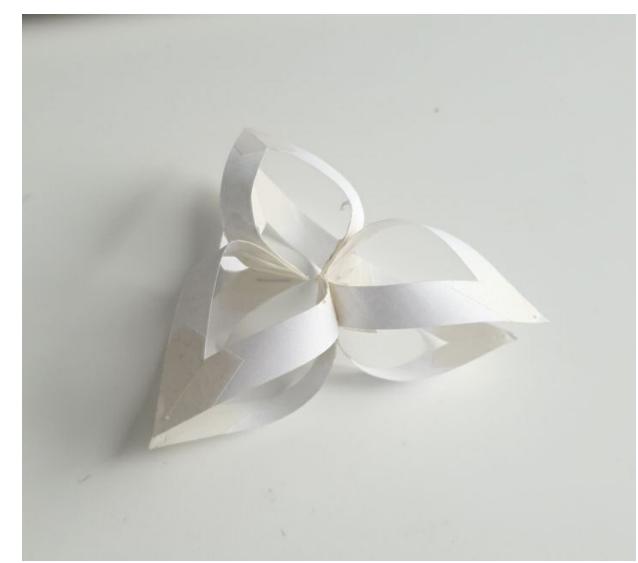

## Trillium

Going from one state to another evolving and mutating. From softness to hardness, from light to dark, open and close, artificial and organic.

Trillium is and exploration of the concept of maturing. The piece is a reflection on the idea that the only constant is life is change.

Trillium will be around 2 meters in height and around 1.5 meters in diameter.

It is made of 12 modules that interlock with each other. Each module has 12-15 willow sticks.

The joints are made out of metal (wood if necessary).

We chose to use mixed materials to bring more interest to the components. We decided to go with Siperianpaju or narrow-leaf willow (Salix schwerinii). This material has a nice finish, it is flexible and performs well outdoors.