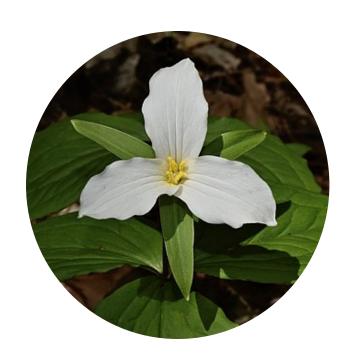

## Trillium

Going from one state to another evolving and mutating. From softness to hardness, from light to dark, open and close, artificial and organic.

Trillium is and exploration of the concept of maturing. The piece is a reflection on the idea that the only constant is life is change.