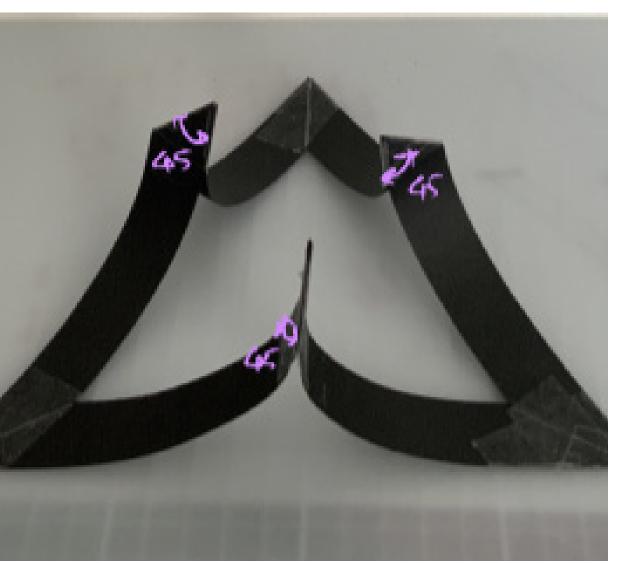

Trillium will be around 2 meters in height and around 1.5 meters in diameter.

It is made of 12 modules that interlock with each other. Each module has 12-15 willow sticks.

The joints are made out of metal (wood if necessary).

We chose to use mixed materials to bring more interest to the components. We decided to go with Siperianpaju or narrow-leaf willow (Salix schwerinii). This material has a nice finish, it is flexible and performs well outdoors.

For the joints metal or a harder type of wood will be used.