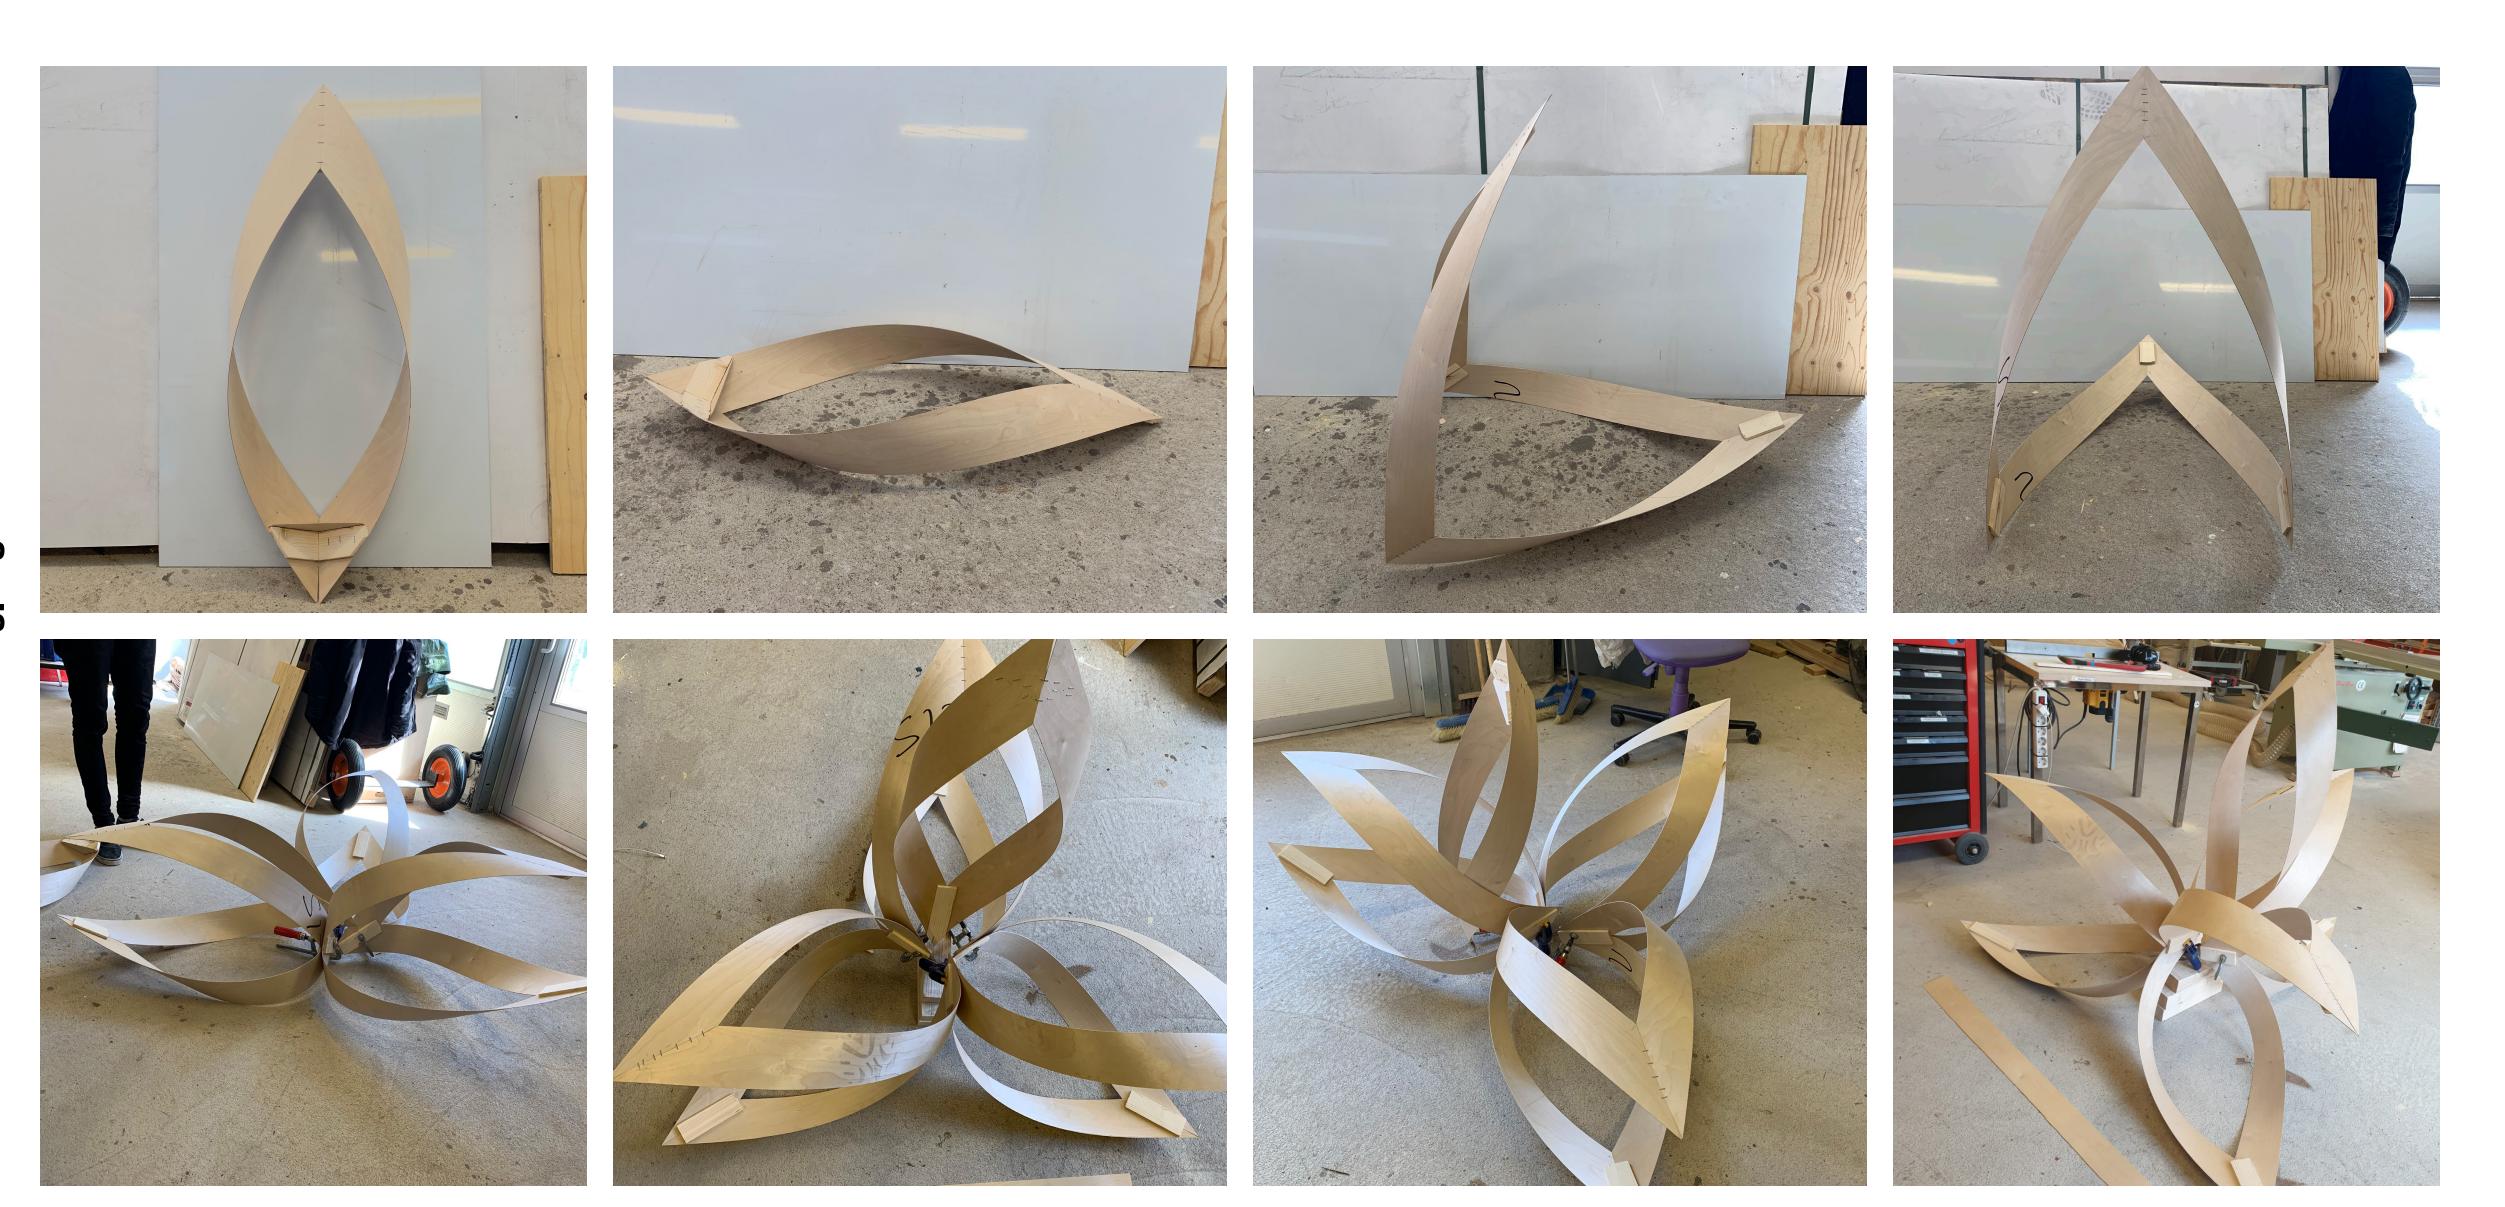

Trillium will be around 2 meters in height and around 1.5 meters in diameter.

It is made of 12 modules that interlock with each other. Each module has 12-15 willow sticks.

The joints are made out of metal (wood if necessary).

We chose to use mixed materials to bring more interest to the components. We decided to go with Siperianpaju or narrow-leaf willow (Salix schwerinii). This material has a nice finish, it is flexible and performs well outdoors.

For the joints metal or a harder type of wood will be used.