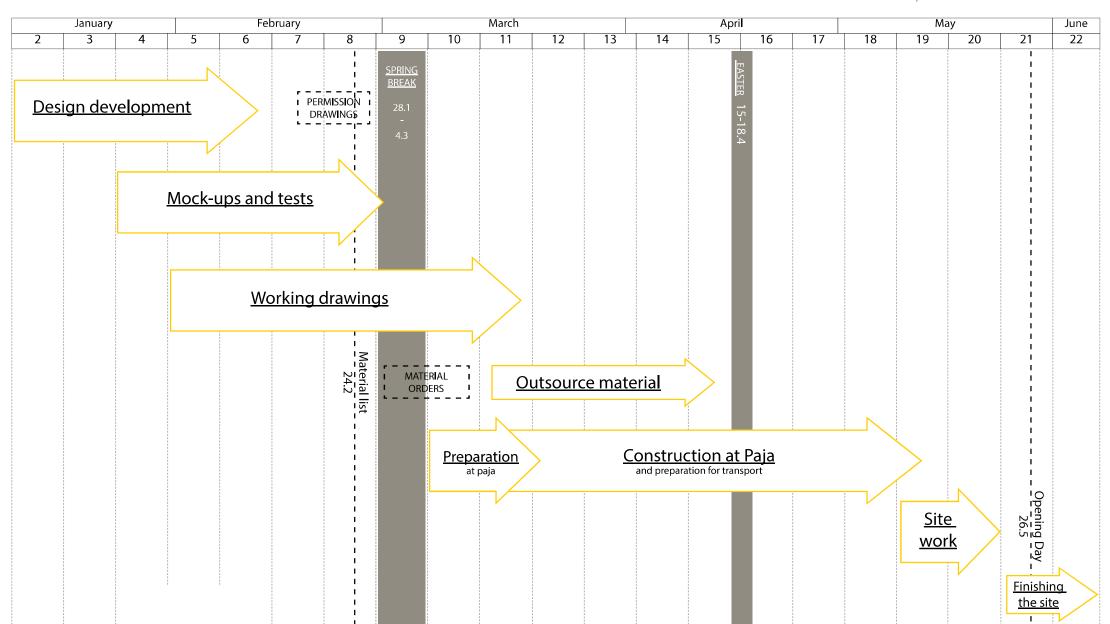

#### . Schedule

Prepare a detailed schedule of the project, according to the key dates of the given schedule