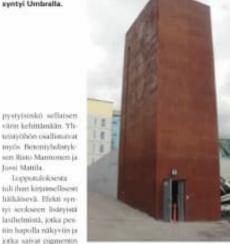

- Arkkitelsüleimisto kys

- Pertti Kukkonen on ku veistălă, betoniosaala la keksijā. Hān tekes tūltā eteen, että betoni pääsis harmaasta imagostaan.

- Viikin hissikuilun ruskoa väri

syntyi Umbralla.

Justi Mattila.