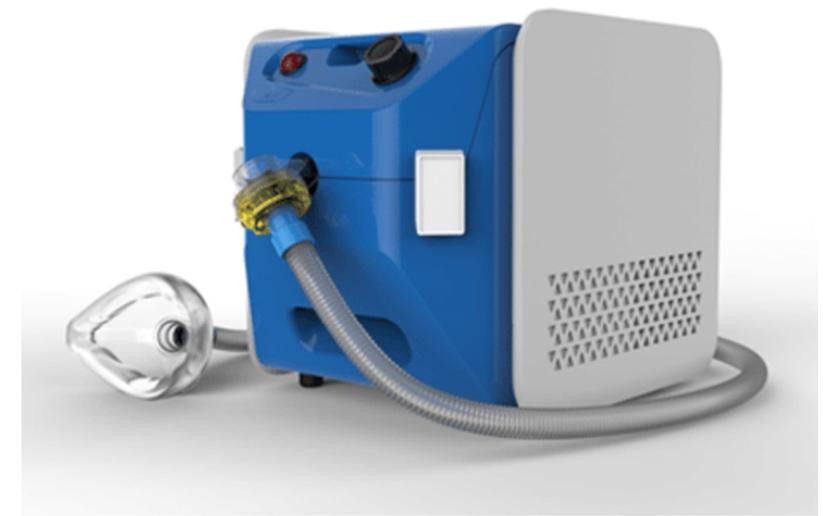

### **Prototypes and testing**

## Proof of concept





## Appearance prototype





## Engineering prototype





## Production prototype





















































### Enemmän väriä betoniin

Teksti: Helena Kujala Kuvat: Pertti Kukkosen arkisto

ninen ihme tapahtui arkkitehdeille suurnatassa symptosiumiesa. jossa beronille etsittiin uutta ja flotsempax timents.

- Jue ihan tarkkoja oltaan, olinjo sitä ennen tellegt muutaman taidereoksen Roubulahden betoniclementeihin. Taiteen ja rokentamisen yhdistelmällä oli uutisaryou is Bursholahden is licen minut Successories.

Kukin csallistoja sai symposiumissa eteensä muotaman nelliig maan sementilä yhteen liimatuus ta tai joulunpunaista nilliä ei saa säänkin epätasainen. pulisen betoriefementià ja kiskyn päästää luovuus valluilleen.

- Mieleeni jacdahti, että sekoitampa kuparia betoniin. Heti sii-

n