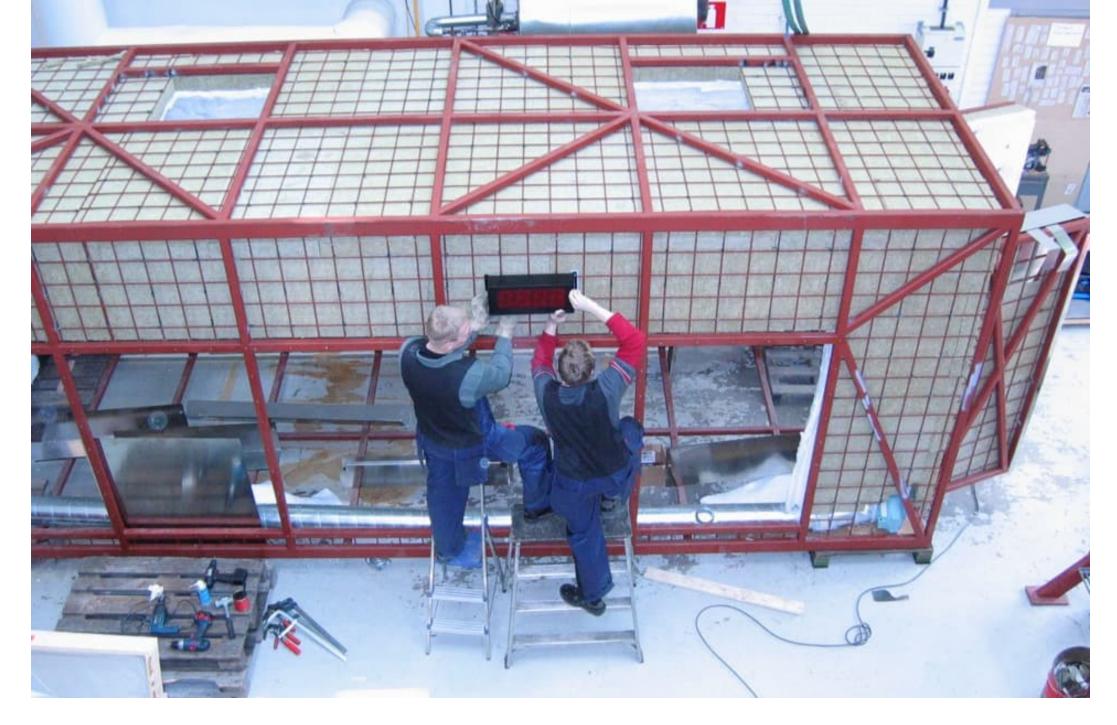

### **Prototypes and testing**

## Proof of concept





## Appearance prototype





## Engineering prototype





## Production prototype





















































### Enemmän väriä betoniin

Teksti: Helena Kujala Kuvat: Pertti Kukkosen arkisto

ninen ihme tapahtui arkkitehdeille suurnatassa symptosiumiesa. jossa beronille etsittiin uutta ja flotsempax timents.

- Jue ihan tarkkoja oltaan, olinjo sitä ennen tellegt muutaman taidereoksen Roubulahden betoniclementeihin. Taiteen ja rokentamisen yhdistelmällä oli uutisaryou is Bursholahden is licen minut Successories.

Kukin csallistoja sai symposiumissa eteensä muotaman nelliig maan sementilä yhteen liimatuus ta tai joulunpunaista nilliä ei saa säänkin epätasainen. pulisen betoriefementià ja kiskyn päästää luovuus valluilleen.

- Mieleeni jacdahti, että sekoitampa kuparia betoniin. Heti sii-

nă silmieni edessă eiemennt alkoi - rân byvii ominaisuulota. vür