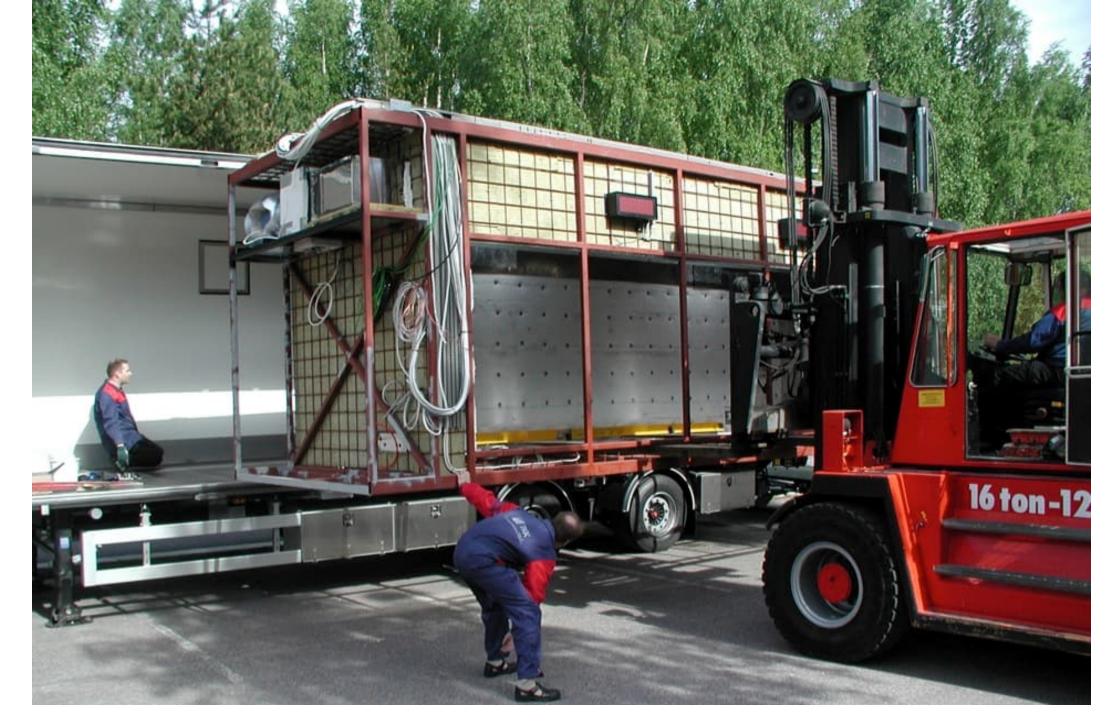

### **Prototypes and testing**

## Proof of concept





## Appearance prototype





## Engineering prototype





## Production prototype





















































### Enemmän väriä betoniin

Teksti: Helena Kujala Kuvat: Pertti Kukkosen arkisto

ninen ihme tapahtui arkkitehdeille suurnatassa symptosiumiesa. jossa beronille etsittiin uutta ja flotsempax timents.

- Jue ihan tarkkoja oltaan, olinjo sitä ennen tellegt muutaman taidereoksen Roubulahden betoniclementeihin. Taiteen ja rokentamisen yhdistelmällä oli uutisaryou is Bursholahden is licen minut Successories.

Kukin csallistoja sai symposiumissa eteensä muotaman nelliig maan sementilä yhteen liimatuus ta tai joulunpunaista nilliä ei saa säänkin epätasainen. pulisen betoriefementià ja kiskyn päästää luovuus valluilleen.

- Mieleeni jacdahti, että sekoitampa kuparia betoniin. Heti sii-

nă silmieni edessă eiemennt alkoi - rân byvii ominaisuulota. vürüynü