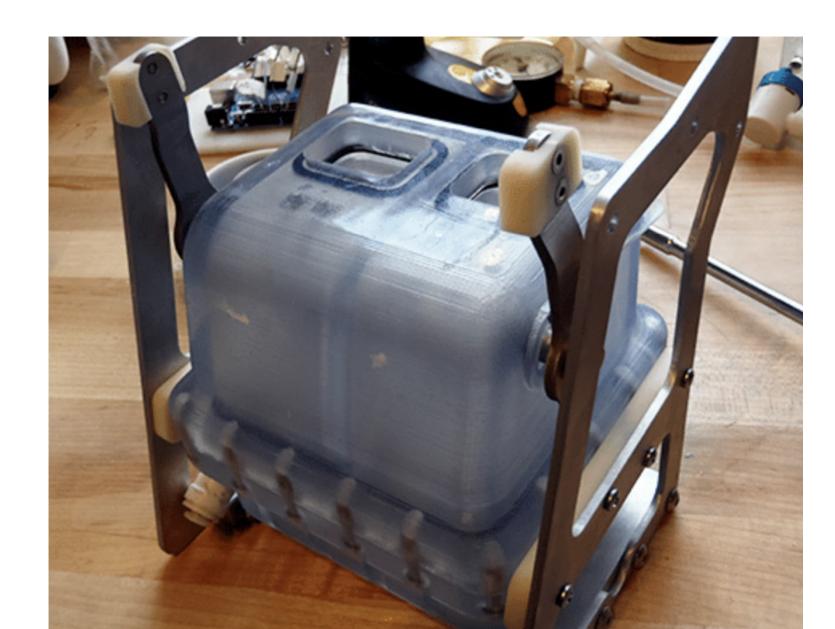

### **Prototypes and testing**

## Proof of concept





## Appearance prototype





## Engineering prototype





## Production prototype





















































### Enemmän väriä betoniin

Teksti: Helena Kujala Kuvat: Pertti Kukkosen arkisto

ninen ihme tapahtui arkkitehdeille suurnatassa symptosiumiesa. jossa beronille etsittiin uutta ja flotsempax timents.

- Jue ihan tarkkoja oltaan, olinjo sitä ennen tellegt muutaman taidereoksen Roubulahden betoniclementeihin. Taiteen ja rokentamisen yhdistelmällä oli uutisaryou is Bursholahden is licen minut Successories.

Kukin csallistoja sai symposiumissa eteensä muotaman nelliig maan sementilä yhteen liimatuus ta tai joulunpunaista nilliä ei saa säänkin epätasainen. pulisen betoriefementià ja kiskyn päästää luovuus valluilleen.

- Mieleeni jacdahti, että sekoitampa kuparia betoniin. Heti sii-

nă silmieni edessă eiemennt alk