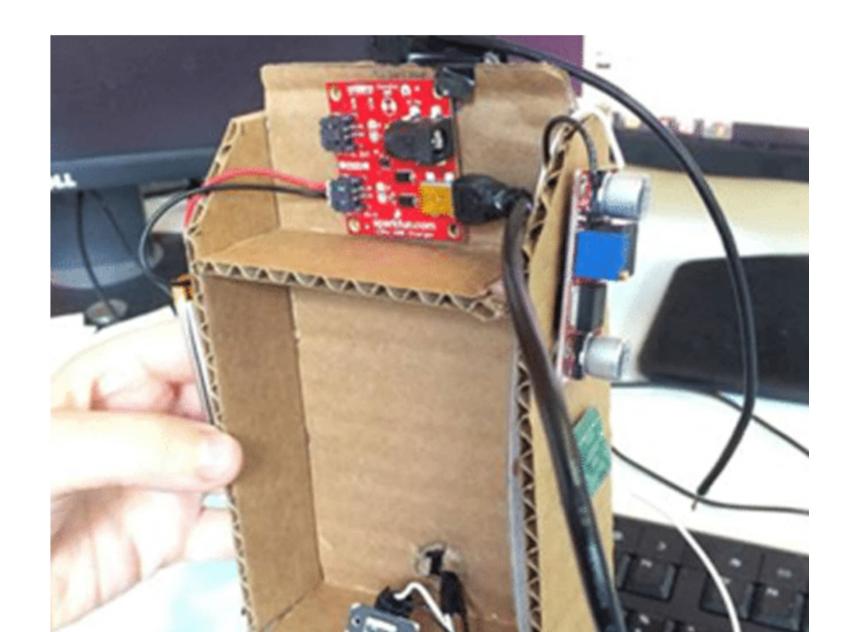

### **Prototypes and testing**

## Proof of concept





## Appearance prototype





## Engineering prototype





## Production prototype





















































### Enemmän väriä betoniin

Teksti: Helena Kujala Kuvat: Pertti Kukkosen arkisto

ninen ihme tapahtui arkkitehdeille suurnatassa symptosiumiesa. jossa beronille etsittiin uutta ja flotsempax timents.

- Jue ihan tarkkoja oltaan, olinjo sitä ennen tellegt muutaman taidereoksen Roubulahden betoniclementeihin. Taiteen ja rokentamisen yhdistelmällä oli uutisaryou is Bursholahden is licen minut Successories.

Kukin csallistoja sai symposiumissa eteensä muotaman nelliig maan sementilä yhteen liimatuus ta tai joulunpunaista nilliä ei saa säänkin epätasainen. pulisen betoriefementià ja kiskyn päästää luovuus valluilleen.

- Mieleeni jacdahti, että sekoitampa k