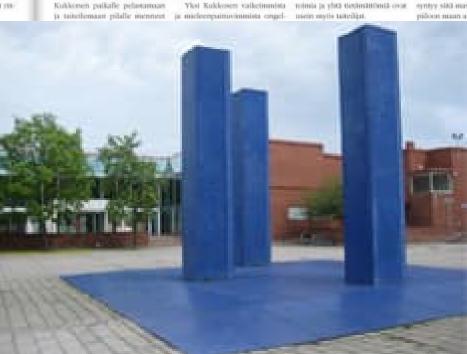

Yksi Kukkosen vaikeimmista toimia ja yhtä tietimänömiä ovat

mahdoffeauksi Vhilen iama

t Juvanpuiston betoniseinä sai kuparin avulta

1 Tampereen Ratinan asuntoalueen betoninen

Pertti Kukkonen käsialaa.

vät tiedä, miten sen eteen pitäisi nitrollisaudest: mintry still me