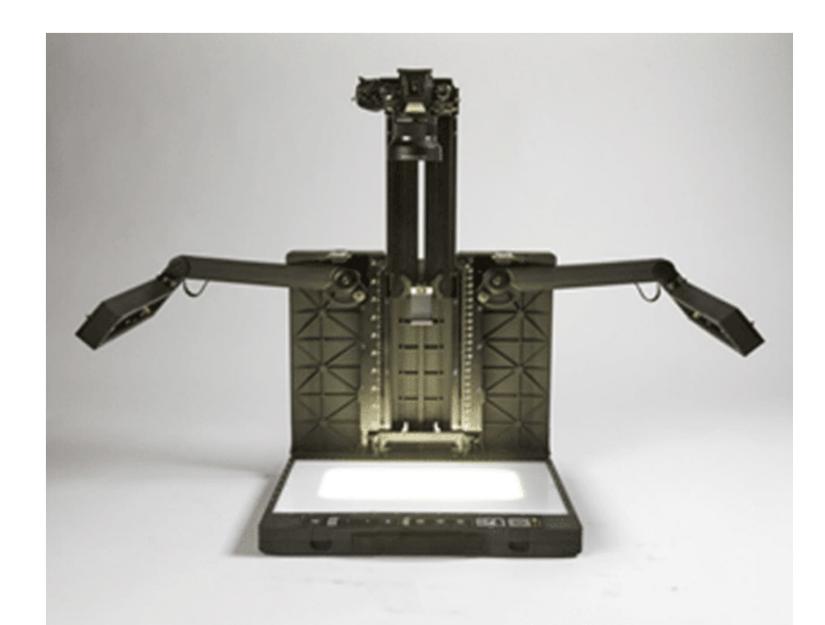

### **Prototypes and testing**

## Proof of concept





## Appearance prototype





## Engineering prototype





## Production prototype





















































### Enemmän väriä betoniin

Teksti: Helena Kujala Kuvat: Pertti Kukkosen arkisto

ninen ihme tapahtui arkkitehdeille suurnatassa symptosiumiesa. jossa beronille etsittiin uutta ja flotsempax timents.

- Jue ihan tarkkoja oltaan, olinjo sitä ennen tellegt muutaman taidereoksen Roubulahden betoniclementeihin. Taiteen ja rokentamisen yhdistelmällä oli uutisaryou is Bursholahden is licen minut Successories.

Kukin csallistoja sai symposiumissa eteensä muotaman nelliig maan sementilä yhteen liimatuus ta tai joulunpunaista nilliä ei saa säänkin epätasainen. pulisen betoriefementià ja kiskyn päästää luovuus valluilleen.

- Mieleeni jacdahti, että sekoitampa kuparia betoniin. Heti sii-

nă silmieni edessă eiemennt alkoi - rân byvii ominaisuulota.