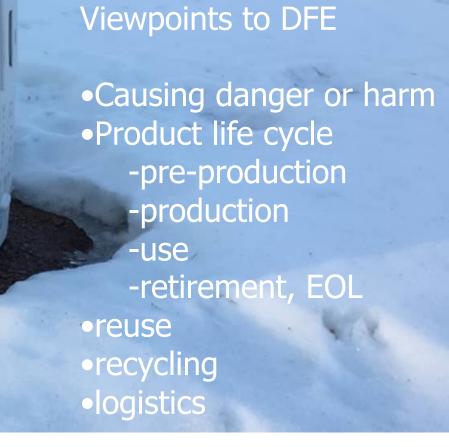

DFE

## **Design for Environment**





#### ISO 14000 FAMILY ENVIRONMENTAL MANAGEMENT

### FORCED

- •Legislation
- •Norms, standards, EN
- •Customer requirements [for processes]
- Minimum requirements
  - -ISO 9000 Quality
  - -ISO 14000 Environment
  - -ISO 50001 Energy



### GUIDED

- Market forces
- Clients customers
- proactiveness
- Competitors actions
- •good will, PR, imago

#### Aalto University Design Factory

Call to Action for Shipping Decarbonization

We are a signatory to the Call to Action for Shipping Decarbonization

#ZeroEmissionShipping



**Economical facts** 

- •Costs of DFE
- Cost of non-DFE
- •Competitive edge
- •New business opportunities

# Volvo Cars to go fully electric by 2030

© 2 March | **₽** Comments











### DESIGN GUIDELINES

# ges green

# 840 – 2400 x





### DESIGN GUIDELINES