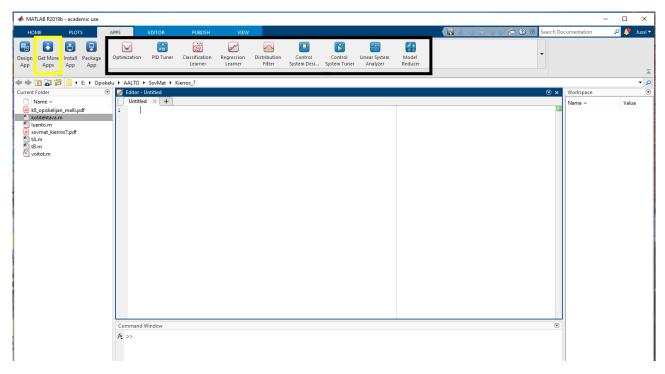

## Installation of Statistics and Machine Learning Toolbox

You can install Statistics and Machine Learning Toolbox from Apps sheet in Matlab. Click "Get More Apps" (yellow rectangle in Figure 1). This opens a window like in Figure 2. On top right there is a search field. Write "statistics and" to find Statistics and Machine Learning Toolbox (see Figure 3). Click it to find the installation option. This may need to sign in to your MathWorks account to start the installation.

Figure 1: MatLAB

Figure 2: The window which opens after pressing "Get More Apps"

Figure 3: Search result you are looking for