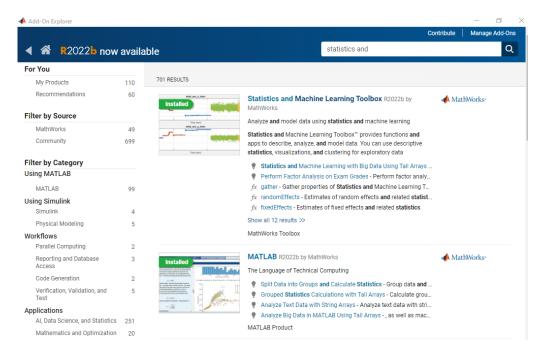

## Installation of Statistics and Machine Learning Toolbox

You can install Statistics and Machine Learning Toolbox from Apps sheet in Matlab. Click "Get More Apps" (yellow rectangle in Figure 1). This opens a window like in Figure 2. On top right there is a search field. Write "statistics and" to find Statistics and Machine Learning Toolbox (see Figure 3). Click it to find the installation option. This may need to sign in to your MathWorks account to start the installation.

Figure 1: MatLAB

Figure 2: The window which opens after pressing "Get More Apps"

Figure 3: Search result you are looking for