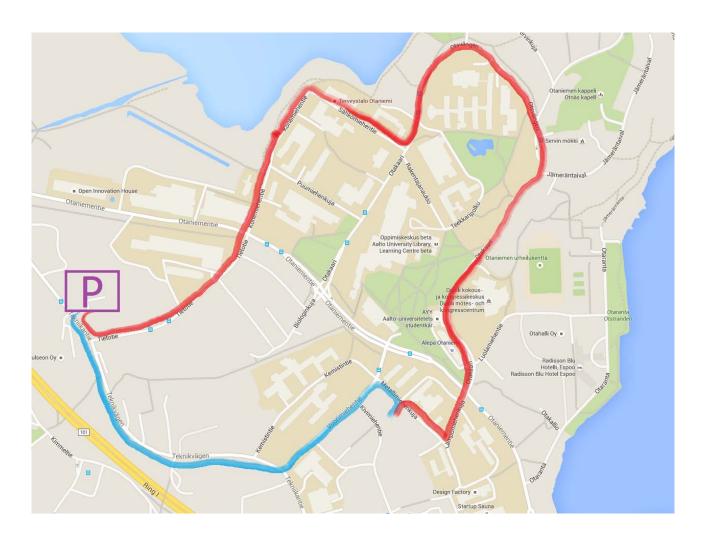

## You must bring an ID!

If you are going by car from Micronova, you can choose either the red-route or blue-route marked on the map.

Once you have reached Vuorimiehentie 5, you should see the G-stair doorway like in the picture below.

You can park your car like in the picture, or at the right hand side in front of the small brick building (in the picture you can see a corner of it on the right).

You should press the top most buzzer button "24/7 VALVOMO" and announce your business when somebody replies (you can say, ie. "I'm here for picking up my access card", or whatever you wish).