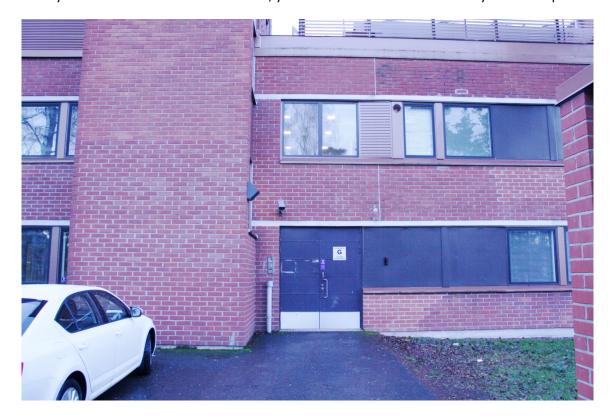

## You must bring an ID!

If you are going by car from Micronova, you can choose either the red-route or blue-route marked on the map.

Once you have reached Vuorimiehentie 5, you should see the G-stair doorway like in the picture below.

You can park your car like in the picture, or at the right hand side in front of the small brick building (in the picture you can see a corner of it on the right).

You should press the top most buzzer button "24/7 VALVOMO" and announce your business when somebody replies (you can say, ie. "I'm here for picking up my access card", or whatever you wish).

Note, that you are entering the building from the  $2^{nd}$  floor (the "G" door in image), and you should take the elevator to  $3^{rd}$  floor. Once exiting the elevator on the  $3^{rd}$  floor, somebody will come out from the opposing door to assist you.