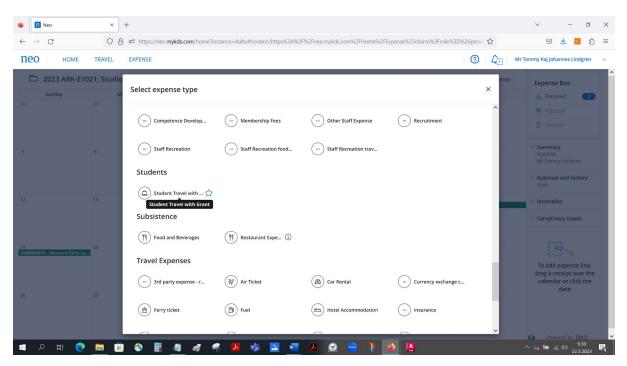

Add your expenses as New expenses, and add images/pdfs of your receipts.

| i Neo                                                                                                                                                                                                                                        | × +                                                                                                                                            | ~ - 8 X                                                 |  |  |  |  |  |
|----------------------------------------------------------------------------------------------------------------------------------------------------------------------------------------------------------------------------------------------|------------------------------------------------------------------------------------------------------------------------------------------------|---------------------------------------------------------|--|--|--|--|--|
| $\leftarrow \rightarrow \mathbb{C} \qquad \bigcirc \mathbb{A} \xrightarrow{\approx} \operatorname{https://neo.mykds.com/home?instance=Aalto#context/https%34%2F%2Fneo.mykds.com%2FHome%2FExpense%23daims%3Frole%3D%26provin \textcircled{2}$ |                                                                                                                                                |                                                         |  |  |  |  |  |
| пео номе трау                                                                                                                                                                                                                                | EL EXPENSE                                                                                                                                     | O L Mr Tommy Kaj Johannes Lindgren v                    |  |  |  |  |  |
| C 2023 ARK-E1021; St Sunday                                                                                                                                                                                                                  | Select expense type                                                                                                                            | ense Expense Box                                        |  |  |  |  |  |
| 26 27                                                                                                                                                                                                                                        | Q Search                                                                                                                                       | Rejected     Deleted                                    |  |  |  |  |  |
| 5 6                                                                                                                                                                                                                                          | Favorites<br>Add your preferred expense types by clicking on the star                                                                          | ✓ Summary<br>#564669<br>Mr Tommy Lindgren               |  |  |  |  |  |
|                                                                                                                                                                                                                                              | Assignment Travel                                                                                                                              | <ul> <li>Approval and history</li> <li>Draft</li> </ul> |  |  |  |  |  |
| 12 13                                                                                                                                                                                                                                        | Children's Schooling          Health & Vaccines Fa          Housing (rent)          Insurance Family                                           | ~ Anomalies                                             |  |  |  |  |  |
|                                                                                                                                                                                                                                              | Moving household     O     Registration Emp     O     O     Registration Fam     O     O     Registration Fam     O     O     Registration Fam | ~ Compliancy issues                                     |  |  |  |  |  |
| 19 20<br>1000006076 - Mercure Paris La                                                                                                                                                                                                       | - ) Tuition fee                                                                                                                                | To add expense line,<br>drag a receipt over the         |  |  |  |  |  |
|                                                                                                                                                                                                                                              | Attachment Required                                                                                                                            | calendar or click the<br>date                           |  |  |  |  |  |
| 26 27                                                                                                                                                                                                                                        | - Attachment ()                                                                                                                                |                                                         |  |  |  |  |  |
|                                                                                                                                                                                                                                              | Conference and Events                                                                                                                          |                                                         |  |  |  |  |  |
| 🗖 २ म 💽 👼                                                                                                                                                                                                                                    | 😇 🗞 🖩 🦛 🛷 🥵 📕 🦚 🚬 🖷 🔎 🚱 🖨 🏃 🔕 🛤                                                                                                                | ■ Powered by 1100<br>へ 🐢 🕾 🦟 句》 22.3.2023               |  |  |  |  |  |

Use the "student travel with grant" expense! Put each expense separately (one expense for hostel, one for flight to Brussels, etc.).

(note: In the VAT – don't put anything.)

After filling in all your expenses, you can submit the application!