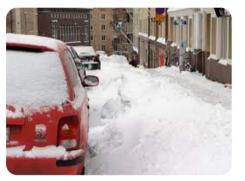

This is all covered in the media.

There is too much snow in Helsinki, people can't get their cars out of the snow. RHC people ask asylum seekers if they want to shovel snow in the neighbourhood.

Not a single press release is sent or any media contacted, BUT instead RHC people are posting to social media about the need of winter boots for the snow shovelers.