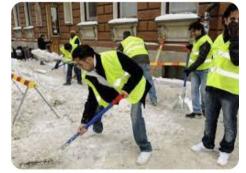

This is all covered in the media.

There is too much snow in Helsinki, people can't get their cars out of the snow. RHC people ask asylum seekers if they want to shovel snow in the neighbourhood.

Not a single press release is sent or any media contacted, BUT instead RHC people are posting to social media about the need of winter boots for the snow shovelers.

There are more tv cameras documenting the snow shoveling than there are asylum seekers attending. We are in all of the main news that night.

Sirkku from RHC is saying, in the evening news: "Tässä ei vain luoda lunta vaan yhteishenkeä." "We are not just shoveling snow but creating a common spirit."