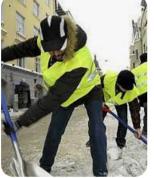

This is all covered in the media.

There is too much snow in Helsinki, people can't get their cars out of the snow. RHC people ask asylum seekers if they want to shovel snow in the neighbourhood.

Not a single press release is sent or any media contacted, BUT instead RHC people are posting to social media about the need of winter boots for the snow shovelers.

There are more tv cameras documenting the snow shoveling than there are asylum seekers attending. We are in all of the main news that night.

Sirkku from RHC is saying, in the evening news: "Tässä ei vain luoda lunta vaan yhteishenkeä." "We are not just shoveling snow but creating a common spirit."