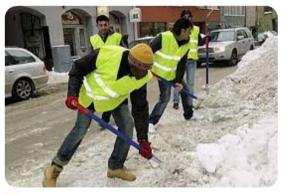

#### **Case: Refugee Hospitality Club**

Late at night, a women creates a Facebook group called Refugee Hospitality Club. When she wakes up, dozens of people have joined. Some are already gathering winter clothes for the asylum seekers, while others are arranging a meeting.

This is all covered in the media.

There is too much snow in Helsinki, people can't get their cars out of the snow. RHC people ask asylum seekers if they want to shovel snow in the neighbourhood.

Not a single press release is sent or any media contacted, BUT instead RHC people are posting to social media about the need of winter boots for the snow shovelers.

There are more tv cameras documenting the snow shoveling than there are asylum seekers attending. We are in all of the main news that night.

Sirkku from RHC is saying, in the evening news: "Tässä ei vain luoda lunta vaan yhteishenkeä." "We are not just shoveling snow but creating a common spirit."