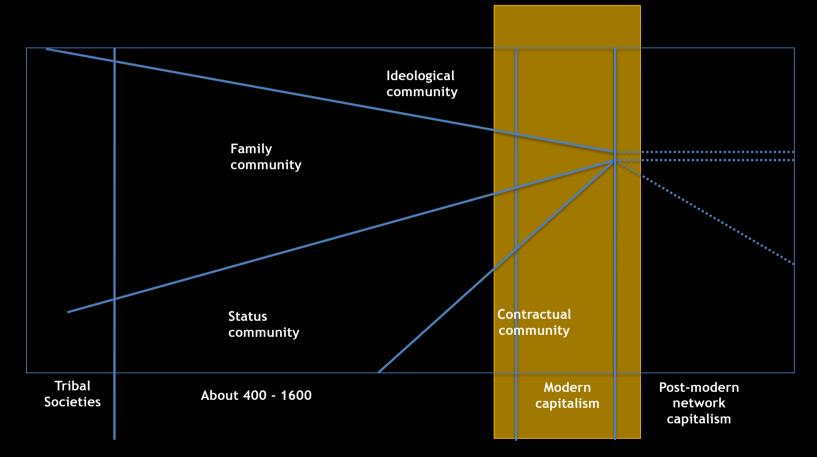

# Types of community

Ideological community
 Family community
 Status community
 Contractual community

#### European forms of communities in different times

#### Questions / working hypothesis for further research

(Built on Lehtonen, H. (1990): Yhteisö. Vastapaino. Tampere 1990)