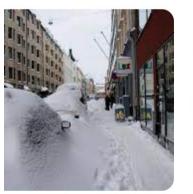

This is all covered in the media.

There is too much snow in Helsinki, people can't get their cars out of the snow. RHC people ask asylum seekers if they want to shovel snow in the neighbourhood.

Not a single press release is sent or any media contacted, BUT instead RHC people are posting to social media about the need of winter boots for the snow shovelers.

There are more tv cameras documenting the snow shoveling than there are asylum seekers attending. We are in all of the main news that night.

Sirkku from RHC is saying, in the evening news: "Tässä ei vain luoda lunta vaan yhteishenkeä." "We are not just shoveling snow but creating a common spirit."