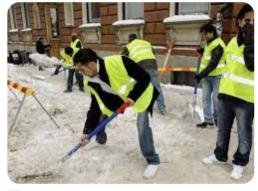

This is all covered in the media.

There is too much snow in Helsinki, people can't get their cars out of the snow. RHC people ask asylum seekers if they want to shovel snow in the neighbourhood.

Not a single press release is sent or any media contacted, BUT instead RHC people are posting to social media about the need of winter boots for the snow shovelers.

There are more tv cameras documenting the snow shoveling than there are asylum seekers attending. We are in all of the main news that night.

Sirkku from RHC is saying, in the evening news: "Tässä ei vain luoda lunta vaan yhteishenkeä." "We are not just shoveling snow but creating a common spirit."