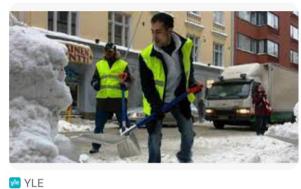

This is all covered in the media.

There is too much snow in Helsinki, people can't get their cars out of the snow. RHC people ask asylum seekers if they want to shovel snow in the neighbourhood.

Not a single press release is sent or any media contacted, BUT instead RHC people are posting to social media about the need of winter boots for the snow shovelers.

There are more tv cameras documenting the snow shoveling than there are asylum seekers attending. We are in all of the main news that night.

Sirkku from RHC is saying, in the evening news: "Tässä ei vain luoda lunta vaan yhteishenkeä." "We are not just shoveling snow but creating a common spirit."