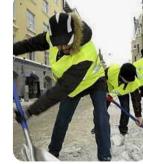

This is all covered in the media.

There is too much snow in Helsinki, people can't get their cars out of the snow. RHC people ask asylum seekers if they want to shovel snow in the neighbourhood.

Not a single press release is sent or any media contacted, BUT instead RHC people are posting to social media about the need of winter boots for the snow shovelers.

There are more tv cameras documenting the snow shoveling than there are asylum seekers attending. We are in all of the main news that night.

Sirkku from RHC is saying, in the evening news: "Tässä ei vain luoda lunta vaan yhteishenkeä." "We are not just shoveling snow but creating a common spirit."