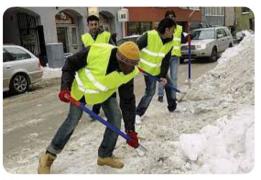

This is all covered in the media.

There is too much snow in Helsinki, people can't get their cars out of the snow. RHC people ask asylum seekers if they want to shovel snow in the neighbourhood.

Not a single press release is sent or any media contacted, BUT instead RHC people are posting to social media about the need of winter boots for the snow shovelers.

There are more tv cameras documenting the snow shoveling than there are asylum seekers attending. We are in all of the main news that night.

Sirkku from RHC is saying, in the evening news: "Tässä ei vain luoda lunta vaan yhteishenkeä." "We are not just shoveling snow but creating a common spirit."