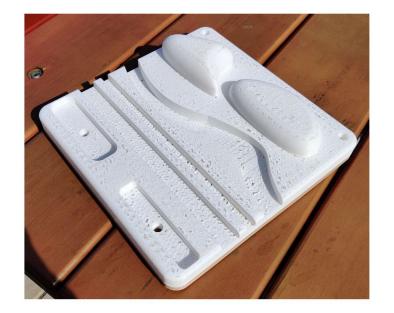

#### CustoBoard

- A CustoBoard contains various holds that can be used to improve finger strength for climbing
- The Custoboard is customizable in order to meet the customer's needs, the positions and shapes of the holds can be changed
  - The CustoBoard can be attached to every apartment wall