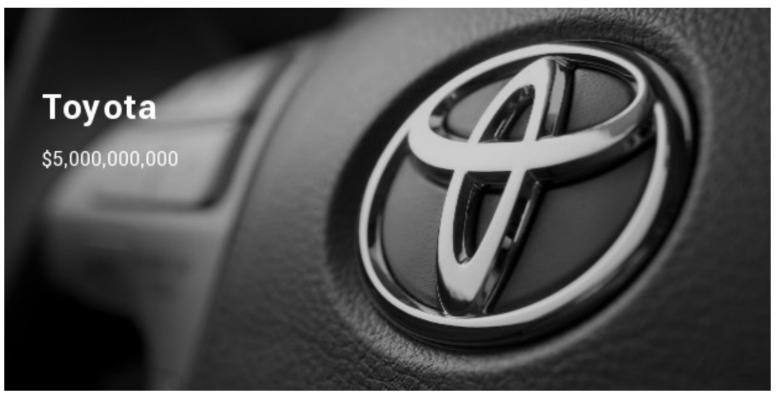

#### 1. Toyota - \$5,000,000,000

After a woman testified before the US congress about how her Lexus accelerated to 100mph without her intervention a number of copycat accusers followed and created a public relations disaster. Toyota, under pressure from the NHTSA, recalled over 9 million vehicles worldwide. The models affected include Corolla, Camry, Tacoma, Prius, Matrix and Highlander.