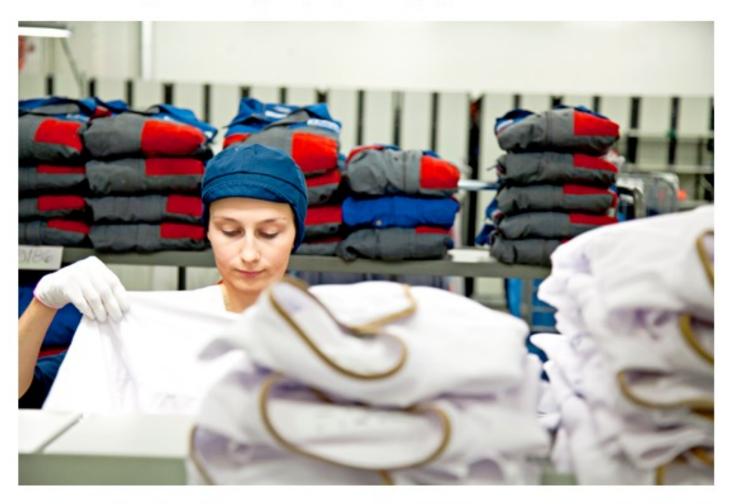

#### **Puhdas palveluyritys**

Neljä pesukonetta jytää kyydissään 120 kiloa työvaatteita. Sinisiä haalareita tai valkoisia laboratoriotakkeja. Lindström pesee yritysten imagoa jo 21 maassa.