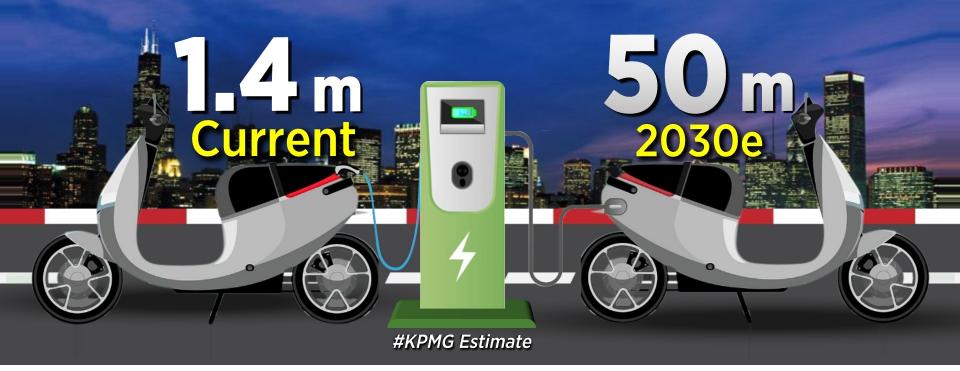

2

FEBRUARY 26, 2023 INSIGHTS PRODUCT DEVELOPMENT

### **3 TRENDS THAT WILL DOMINATE PRODUCT DEVELOPMENT IN 2023**



1. Companies that Understand The Power of Innovation Over Invention Will Be More Competitive

#### 2. Prioritizing Digital Customer Experiences Will Be Crucial to Business Success

#### **3. Productivity will Continue to Overshadow Performance**



where do ideas come from

becoming old?

- •32,3% of japanese citizens over 65 year 2050
- •in China, India from 4%->10% during last 20 years
- •in EC, >35% consumer spendig by >50
- •in EC, >65% savings
- •living at home longer is emerging trend



(IDEO)

understand - observe - interpret - visualize - realize - communicate - implement

Ask Watch Learn Try







DA

R mand







## INDIA ELECTRIC MOBILITY EVs On Indian Roads





#### https://sensible4.fi/



RESEARCH ; summary

in succesful projects:

customer needs have been understood better more attention was paid on marketing issues development was more effective (not allways faster) more external help was used responsible persons had more power and authority



RESEARCH ; summary

| failure statistics:                 |     |
|-------------------------------------|-----|
| poor market analysis                | 45% |
| faulty /poor products               | 29% |
| inefective marketing & sales        | 25% |
| high production cost                | 19% |
| competiton                          | 17% |
| false timing on market launch       | 14% |
| problems in technology / production | 12% |
| miscellaneous                       | 24% |



CASE "ITERA" success