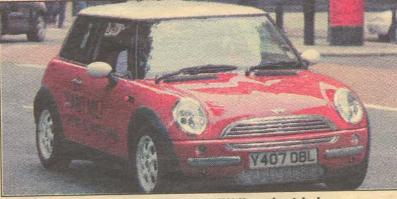

## Kaikki uudet Minit joutuvat takaisin tehtaalle

#### AP München

Suurella kohulla lanseerattu uusi Mini on osoittautunut niin vaaralliseksi, että kaikki noin 7 000 valmista autoa joudutaan palauttamaan takaisin tehtaalle korjattavaksi. Asiakkaille Minejä on toimitettu vasta viitisensataa.

Ongelman aiheuttaja on polttoainesäiliön täyttöaukko, jonka maadoitukseen käytettävä erikoismaali kuluu liian nopeasti. Kun maali on kulunut, saattaa tankkauspistooli aiheuttaa kipinän, joka voi

Nolo korjausoperaatio maksaa BMW:lle vajaat kolme milioonaa markkaa.

räjäyttää koko polttoainesäiliön tuhoisin seurauksin. Suunnitteluvirhe on aiheuttanut jo kaksi tulipaloa, kertoi Minin tuotemerkin omistava saksalainen autonvalmistaja BMW eilen. – Tulipalot olivat hyvin rajoitettuja eikä kukaan loukkaantunut, sanoi BMW:n edustaja **Rudolf Probst.** 

Minit korjataan autot valmistaneessa tehtaassa Oxfordissa, Britanniassa. Polttoainesäiliöihin asennetaan erityinen maadoituskaapeli, jonka on määrä estää kipinöinti.

Mini tuli myyntiin Britanniassa heinäkuussa, ja se sai heti suuren suosion. Markkinoinnin Euroopassa on määrä alkaa suunnitelmien mukaan ensi lauantaina, ja Yhdysvalloissa Mini tulee myyntiin ensi vuonna.