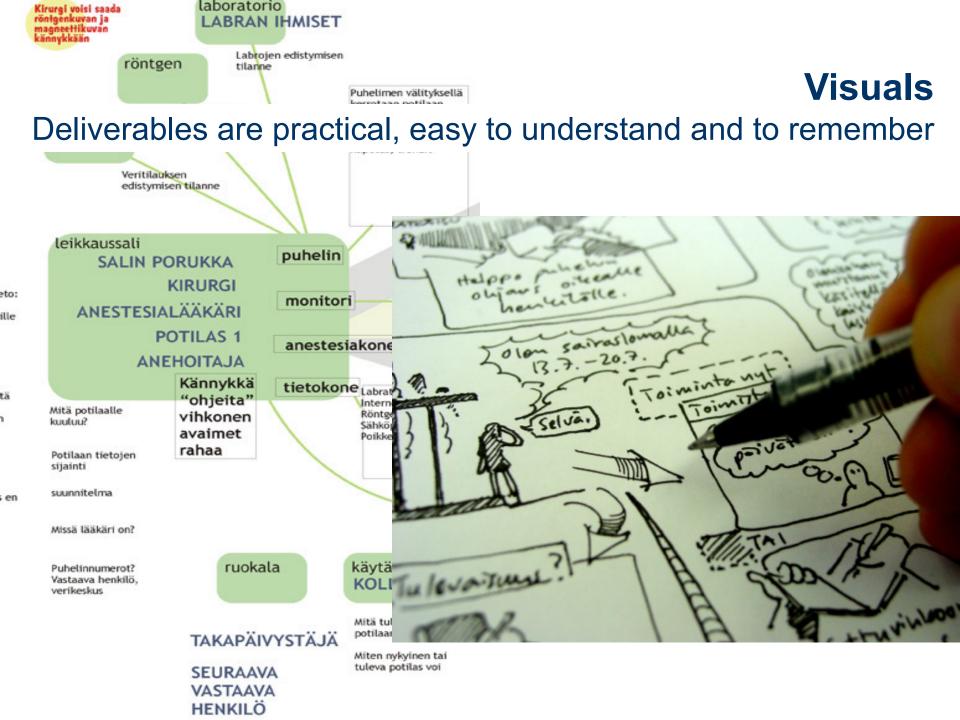

## Visualizing ideas, people, situations

Laittaa keskustelun muistiin ja tekee tilauslapun virastoa varten. Ohjelma muuttaa puheen tekstiksi automaattisesti, joten Eeron ei tarvitse kirjoittaa tilausta erikseen.