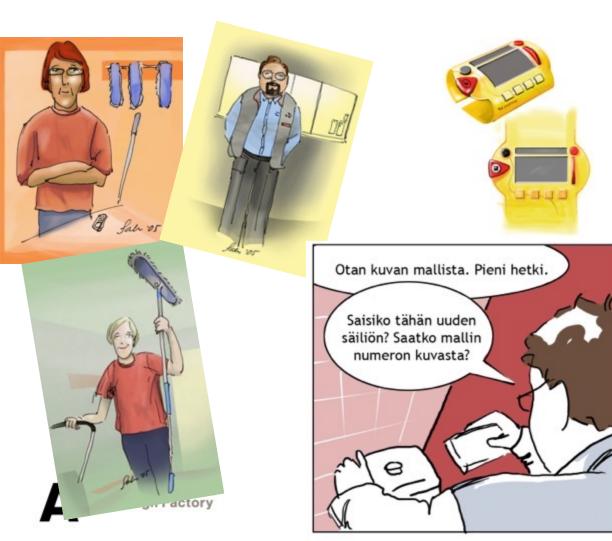

## Visualizing ideas, people, situations

Laittaa keskustelun muistiin ja tekee tilauslapun virastoa varten. Ohjelma muuttaa puheen tekstiksi automaattisesti, joten Eeron ei tarvitse kirjoittaa tilausta erikseen.