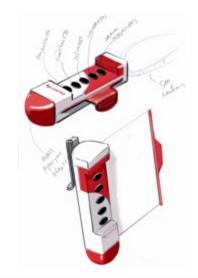

## Visualizing ideas, people, situations

Laittaa keskustelun muistiin ja tekee tilauslapun virastoa varten. Ohjelma muuttaa puheen tekstiksi automaattisesti, joten Eeron ei tarvitse kirjoittaa tilausta erikseen.