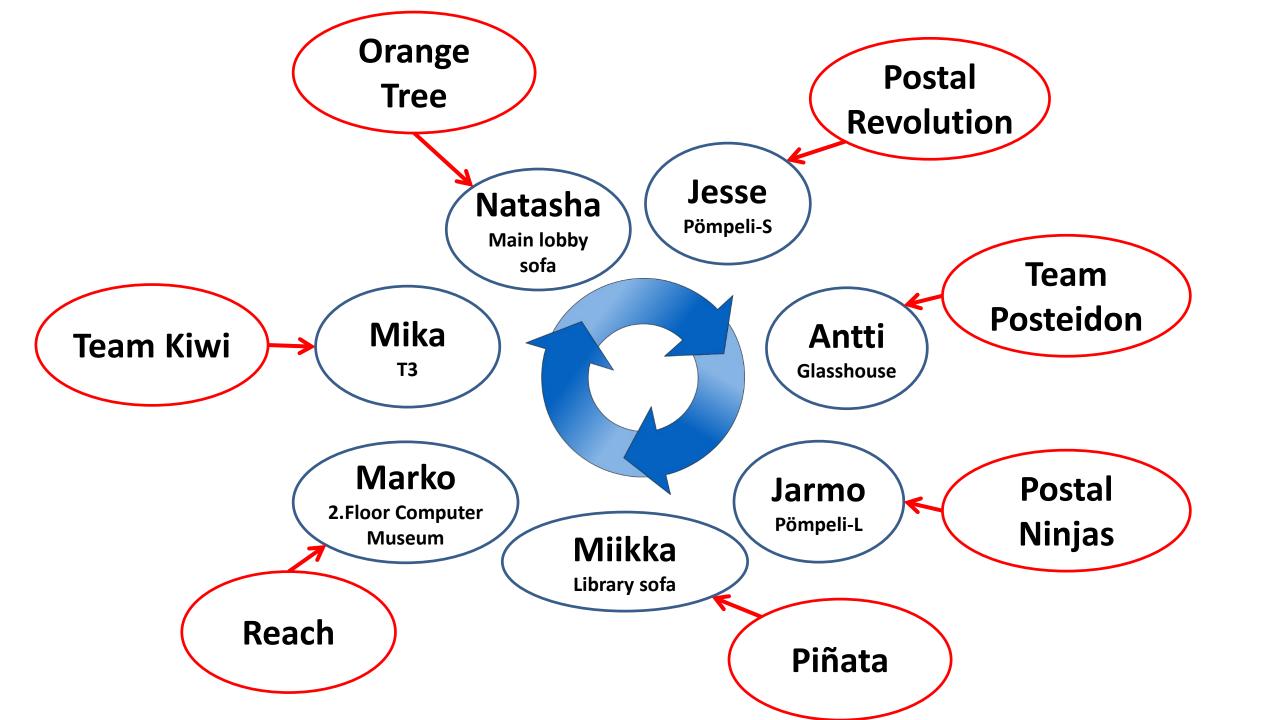

#### Presentation order

- Team Kiwi
- Orange Tree
- Postal Revolution
- Team Posteidon
- Postal Ninjas
- Piñata
- Reach

**Set #1** 6, 2, 1, 7, 4, 5, 3

**Postal Revolution** 1. Apple 2. Orange Orange Tree 3. Peach Reach Strawberry **Postal Ninjas** Piñata

5. Pineapple

Kiwi Team Kiwi

7. Saskatoon Team Posteidon

### Feedback session details

- Teams circulate amongst the mentors (+ possible break)
  - Mentors spread out in CS building
- 15 minutes with each mentor, let's try to stay on time
- Peer-to-peer mentoring (p2p) if applicable
  - Teams comment on each other
  - "team coming to the session" = mentee
  - "team that was just mentored will become the mentor"

In - Mentee Out - Mentor