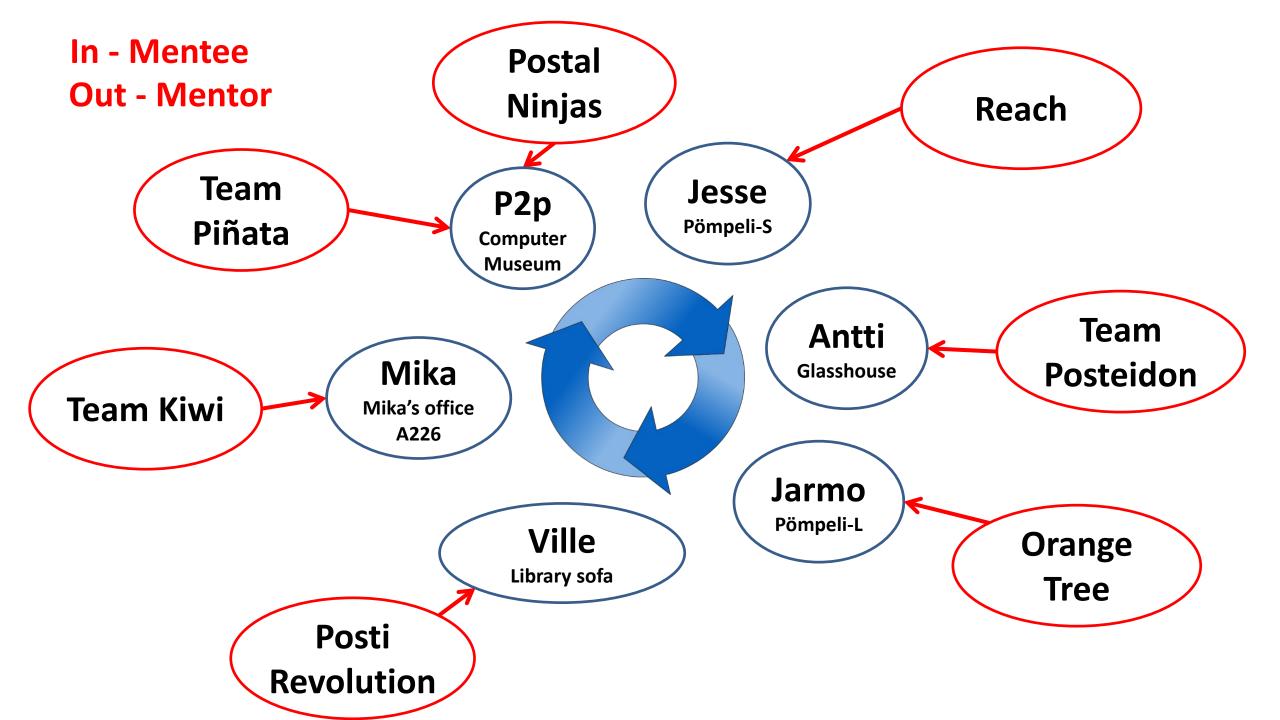

## Feedback session details

- Teams circulate amongst the mentors (+ possible break)
  Mentors spread out in CS building
- 15 minutes with each mentor, let's try to stay on time
- Peer-to-peer mentoring (p2p) if applicable
  - Teams comment on each other
  - "team coming to the session" = mentee
  - "team that was just mentored will become the mentor"

In - Mentee Out - Mentor