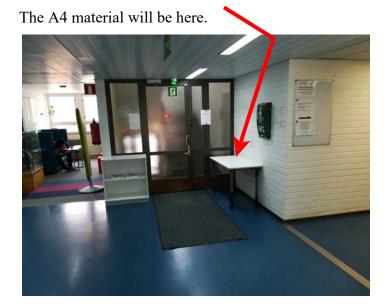

## Where is the A4 material?

The solutions for the homework assignments will not be available in an electronic format. They will be available as a printed material on the table close to the janitor's office in K3 building address of which is Puumiehenkuja 5 A. The entrance is the same with that of my office. The location of the entrance is in the map of "My Office; Kari Santaoja" in the MyCourses.

Some other material may be delivered on the same table as well.

The corrected homework assignments can be received back during the calculation hours. The Finnish law does not allow us to leave them without our control.