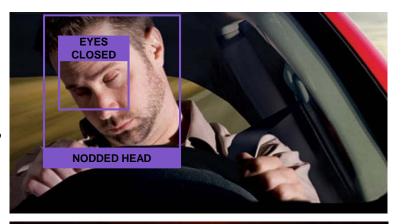

### Monitoring vehicle internal conditions

- Detecting litter and forgotten belongings, such as mobile phones
- Monitoring driver state, e.g. drowsiness