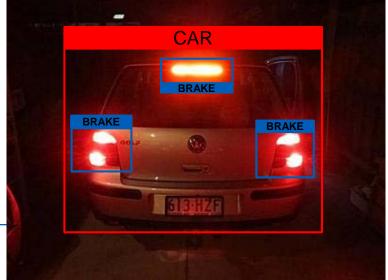

### **Surveying surrounding traffic**

- Advanced driver assistance systems
- Analyzing other traffic users