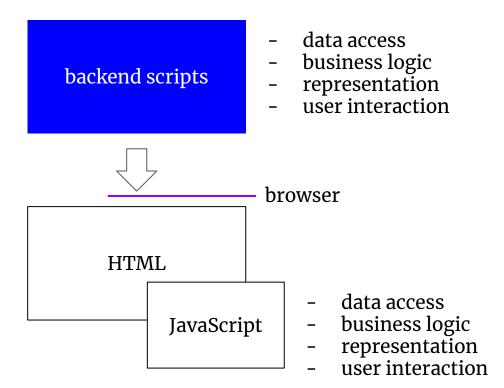

#### **Composed HTML**

backend scripts

- data access
- business logic representation user interaction

browser

HTML