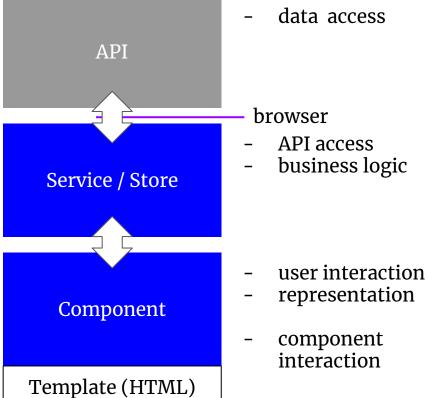

## Me

- Akseli Virtanen
- Senior Developer at Frantic
- Application development, architecture, consulting

# Architecture and state management in web development



# Architecture and state management in web development

- 1. Very brief history of frontend patterns
- 2. Component
- 3. Example application
- 4. Reactive programming

Bonus: State management according to Flux

# Very brief history of frontend patterns



#### Plain html

HTML

#### **Composed HTML**

backend scripts

- data access
- business logic representation user interaction



browser

HTML

#### **FRANTIC**

#### Plain html

HTML

#### **Composed HTML**





#### Components



MVC





## **Components**

#### Motivation:

• Increasing interactivity (and complexity) of frontend applications

#### Benefits:

- Independent, modular
- Reusable
- Composable (hierarchy, child/parent components)

#### Challenges:

- Communication
- State management (timing, race conditions)

# **Dragon Shop**

#### **FRANTIC**



- 1. You can order one or more dragons
- 2. Shipping is either slow or fast
- 3. Shipping cost is queried from a remote API as user updates their selections





#### Order

**Dragons Component** 

**Shipping Class** 

**Shipping Component** 

Order Component

#### **FRANTIC**



Where to get data?



# **Application flow**





# **Application flow #2**





# **Dragon Shop CP#1**

https://codepen.io/akseliv/pen/MLgoRQ?editors=0012



# **Dragon Shop CP#2**

https