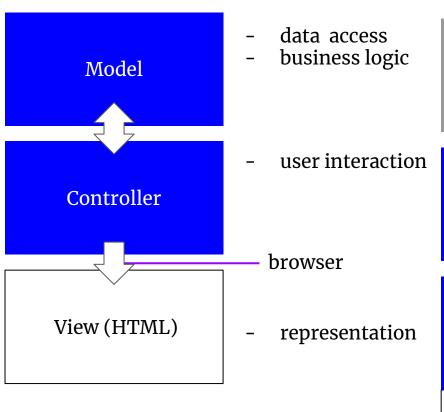

## Me

- Akseli Virtanen
- Senior Developer at Frantic
- Application development, architecture, consulting

# Architecture and state management in web development



# Architecture and state management in web development

- 1. Very brief history of frontend patterns
- 2. Component
- 3. Example application
- 4. Reactive programming

Bonus: State management according to Flux

# Very brief history of frontend patterns



#### Plain html

HTML

#### **Composed HTML**

backend scripts

- data access
- business logic representation user interaction



browser

HTML

#### **FRANTIC**

#### Plain html

HTML

#### **Composed HTML**





#### Components



MVC





## **Components**

#### Motivation:

• Increasing interactivity (and complexity) of frontend applications

#### Benefits:

- Independent, modular
- Reusable
- Composable (hierarchy, child/parent components)

#### Challenges:

- Communication
- State management (timing, race conditions)

# **Dragon Shop**

#### **FRANTIC**



- 1. You can order one or more dragons
- 2. Shipping is either slow or fast
- 3. Shipping cost is queried from a remote API as user updates their selections





#### Order

**Dragons Component** 

**Shipping Class** 

**Shipping Component** 

Order Component

#### **FRANTIC**



Where to get data?



# **Application flow**





# **Application flow #2**





# **Dragon Shop CP#1**

https://codepen.io/akseliv/pen/MLgoRQ?editors=0012



# **Dragon Shop CP#2**