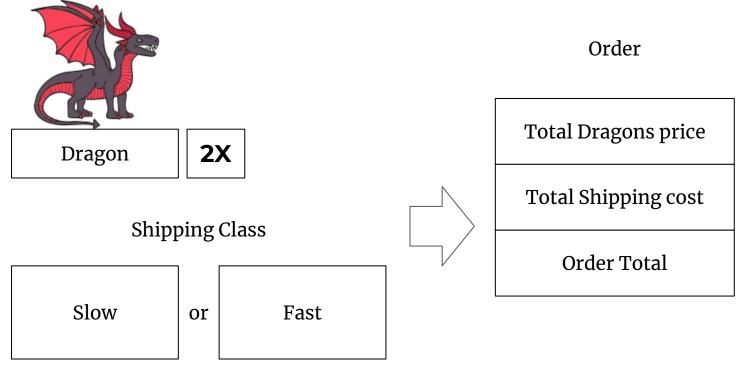

# **Dragon Shop**

#### **FRANTIC**

- 1. You can order one or more dragons
- 2. Shipping is either slow or fast
- 3. Shipping cost is queried from a remote API as user updates their selections

#### Order

**Dragons Component** 

**Shipping Class** 

**Shipping Component** 

Order Component