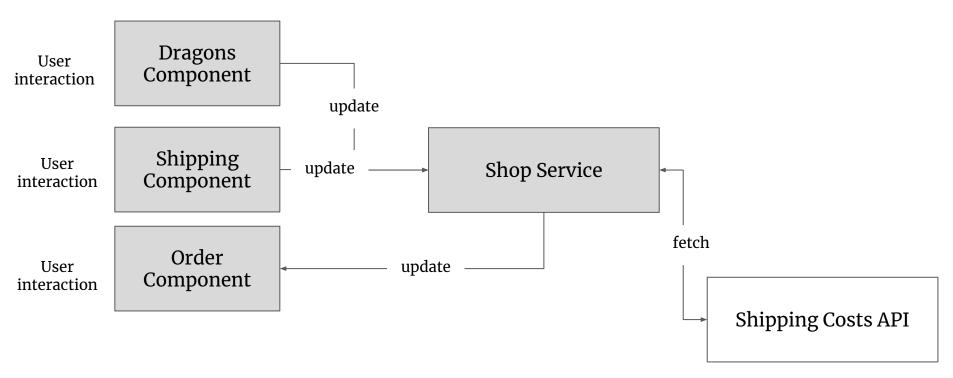

# **Application flow #2**

#### **FRANTIC**

- 1. You can order one or more dragons
- 2. Shipping is either slow or fast
- 3. Shipping cost is queried from a remote API as user updates their selections