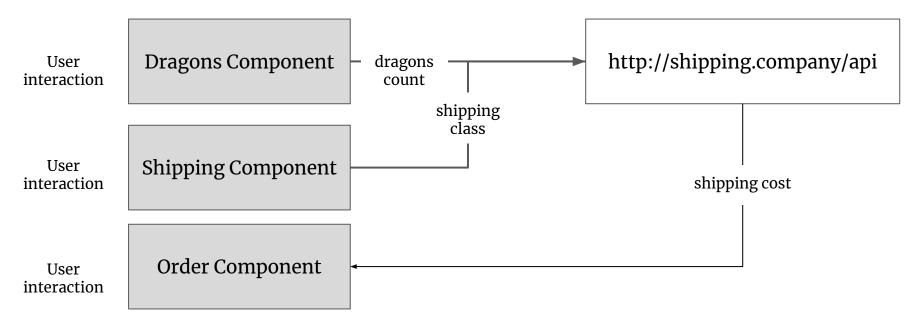

# **Application flow**

#### **FRANTIC**

- 1. You can order one or more dragons
- 2. Shipping is either slow or fast
- 3. Shipping cost is queried from a remote API as user updates their selections