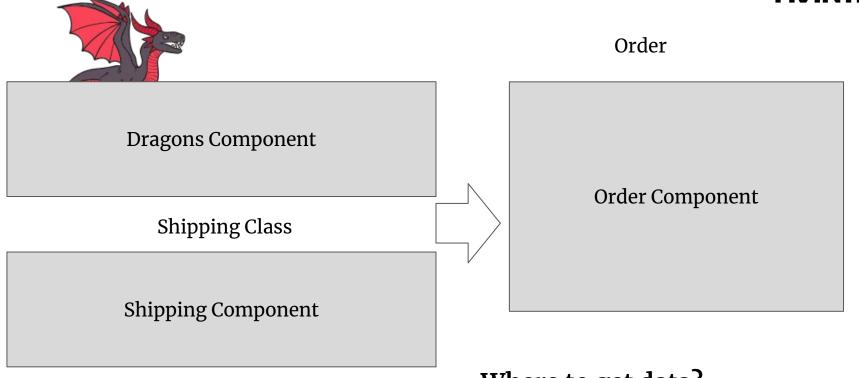

# **Dragon Shop**

#### **FRANTIC**

- 1. You can order one or more dragons
- 2. Shipping is either slow or fast
- 3. Shipping cost is queried from a remote API as user updates their selections

#### Order

**Dragons Component** 

**Shipping Class** 

**Shipping Component** 

Order Component

#### **FRANTIC**

Where to get data?