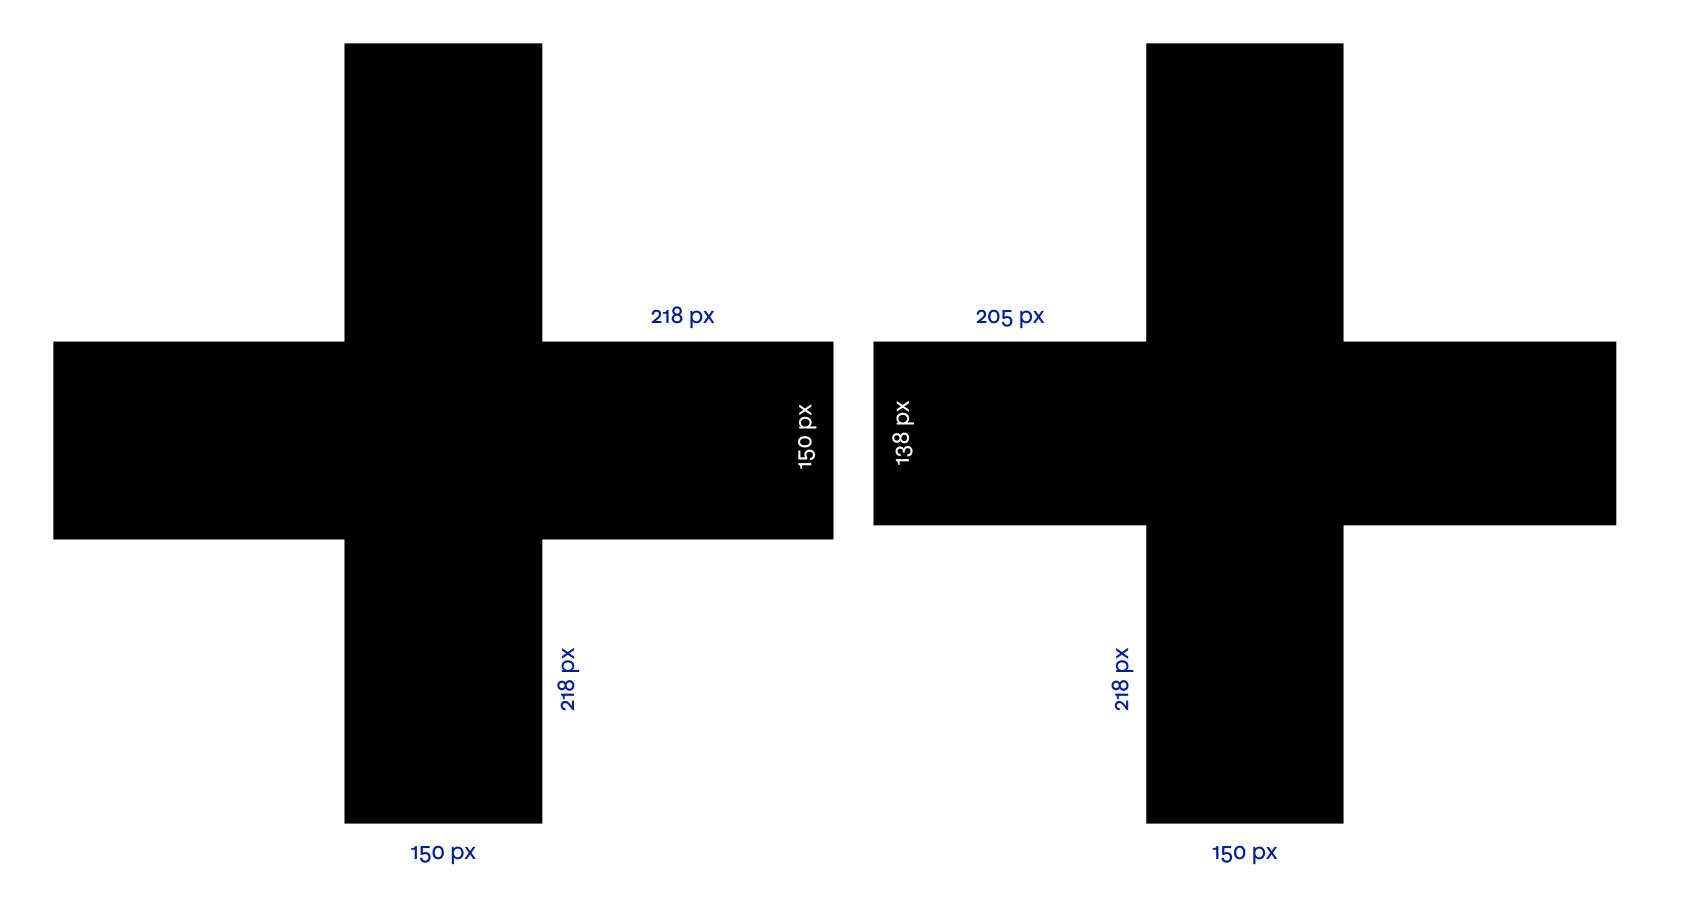

gaps                   | 6  |
| Sharp corners                      | 8  |
| nk traps                           | 9  |
| Curvature continuity               | 12 |
| Horizontal and vertical dimensions | 14 |
| Overshoot                          | 21 |
| Curved vs. straight strokes        | 22 |
| Jniform details                    | 23 |
| But does it one-colour?            | 26 |

## Shape integrity









See on Brand New



Rückl 1846

4 February 2019 3/29 Safa Hovinen



## SHAKESPEARE'S GLOBE

See on Brand New







## Exaggerated gaps

Marks by Chermayeff & Geismar & Haviv







Sharp corners 8/29 4 February 2019 vinen

# Ink traps

Bell Centennial by Matthew Carter





Neutraface Light Neutraface Bold







## Curvature continuity





## Horizontal and vertical dimensions







#### Futura Bold











## Overshoot



# Curved vs. straight strokes

Neutraface Bold



### Uniform details





#### Holvi icons by Prakt







Holvi Symbol

Holvi Logotype

Springster identity, see on Brand New

## But does it one-colour?













#### littala Taika mug, illustration by Klaus Haapaniemi