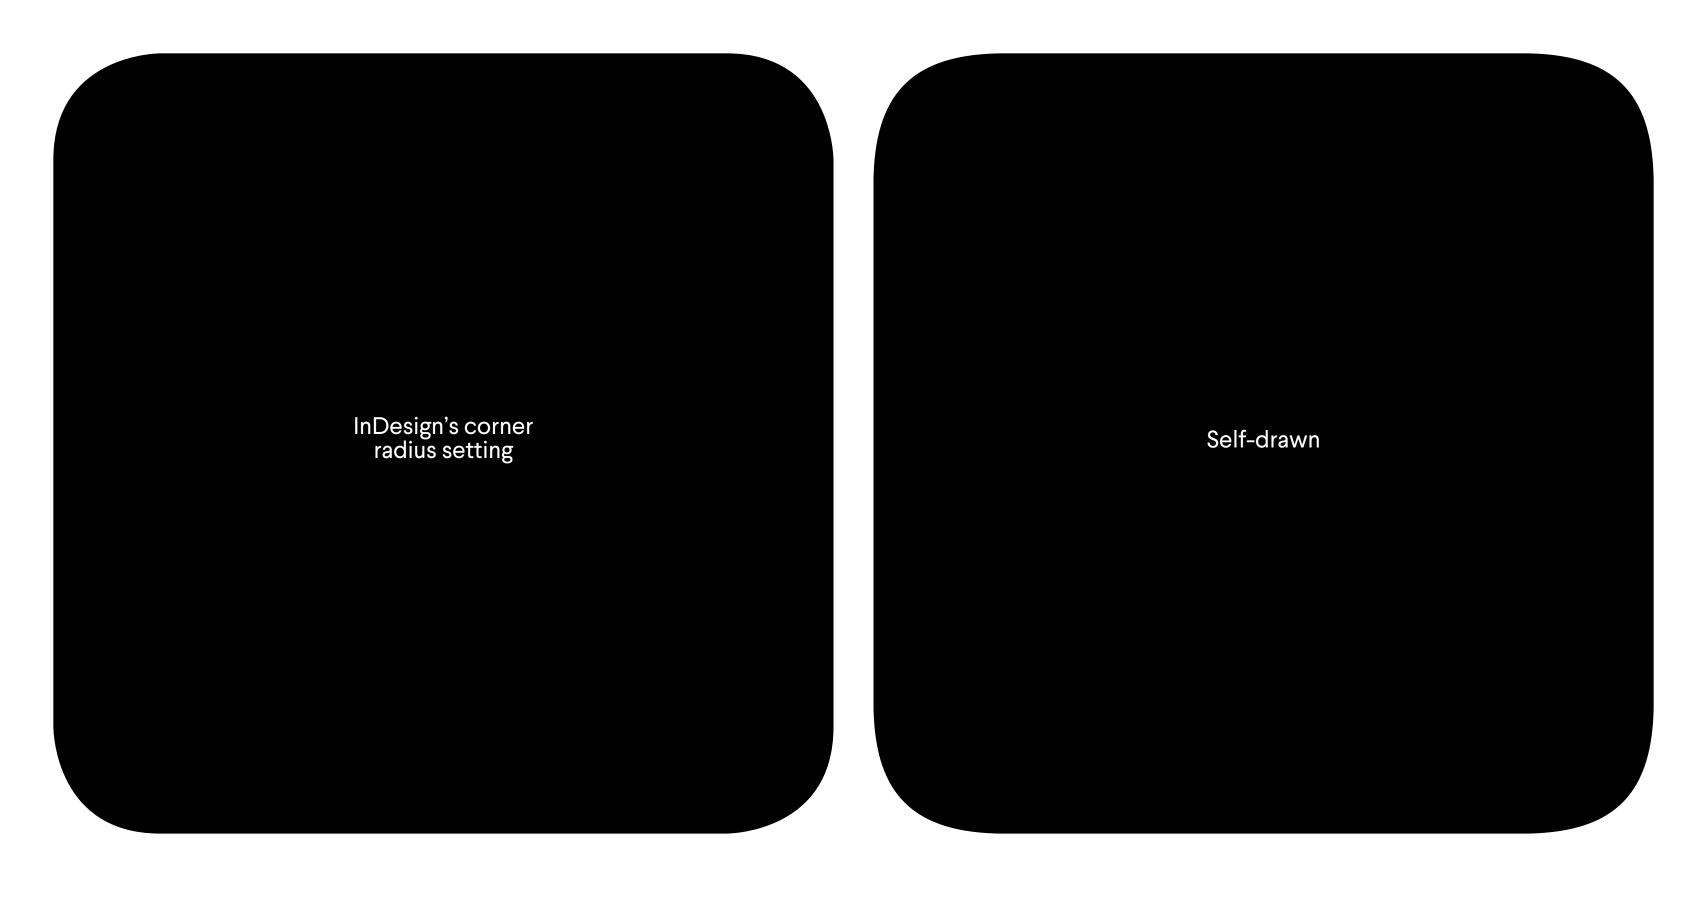

------------------------|----|
| Exaggerated gaps                   | 6  |
| Sharp corners                      | 8  |
| nk traps                           | 9  |
| Curvature continuity               | 12 |
| Horizontal and vertical dimensions | 14 |
| Overshoot                          | 21 |
| Curved vs. straight strokes        | 22 |
| Jniform details                    | 23 |
| But does it one-colour?            | 26 |

## Shape integrity









See on Brand New



Rückl 1846

4 February 2019 3/29 Safa Hovinen



## SHAKESPEARE'S GLOBE

See on Brand New







## Exaggerated gaps

Marks by Chermayeff & Geismar & Haviv







Sharp corners 8/29 4 February 2019 vinen

# Ink traps

Bell Centennial by Matthew Carter





Neutraface Light Neutraface Bold







## Curvature continuity





## Horizontal and vertical dimensions







#### Futura Bold











## Overshoot



# Curved vs. straight strokes

Neutraface Bold



### Uniform details





#### Holvi icons by Prakt







Holvi Symbol

Holvi Logotype

Springster identity, see on Brand New

## But does it one-colour?













#### littala Taika mug, illustration by Klaus Haapaniemi