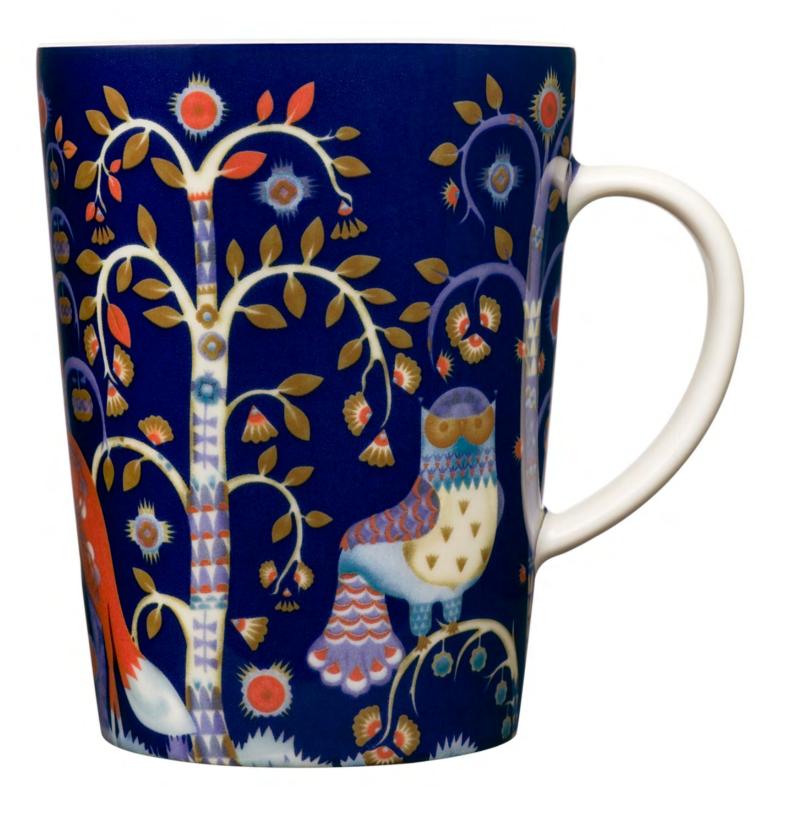

| 23 |
| But does it one-colour?            | 26 |

## Shape integrity









See on Brand New



Rückl 1846

4 February 2019 3/29 Safa Hovinen



## SHAKESPEARE'S GLOBE

See on Brand New







## Exaggerated gaps

Marks by Chermayeff & Geismar & Haviv







Sharp corners 8/29 4 February 2019 vinen

# Ink traps

Bell Centennial by Matthew Carter





Neutraface Light Neutraface Bold







## Curvature continuity





## Horizontal and vertical dimensions







#### Futura Bold











## Overshoot



# Curved vs. straight strokes

Neutraface Bold



### Uniform details





#### Holvi icons by Prakt







Holvi Symbol

Holvi Logotype

Springster identity, see on Brand New

## But does it one-colour?













#### littala Taika mug, illustration by Klaus Haapaniemi