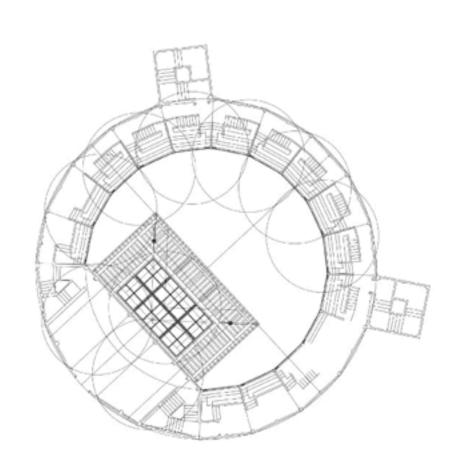

# Quality in visual elements

| Shape integrity                    | 2  |
|------------------------------------|----|
| Exaggerated gaps                   | 6  |
| Sharp corners                      | 8  |
| nk traps                           | 9  |
| Curvature continuity               | 12 |
| Horizontal and vertical dimensions | 14 |
| Overshoot                          | 21 |
| Curved vs. straight strokes        | 22 |
| Jniform details                    | 23 |
| But does it one-colour?            | 26 |

## Shape integrity









See on Brand New



Rückl 1846

4 February 2019 3/29 Safa Hovinen



## SHAKESPEARE'S GLOBE

See on Brand New







## Exaggerated gaps

Marks by Chermayeff & Geismar & Haviv







Sharp corners 8/29 4 February 2019 vinen

# Ink traps

Bell Centennial by Matthew Carter





Neutraface Light Neutraface Bold







## Curvature continuity





## Horizontal and vertical dimensions







#### Futura Bold











## Overshoot



# Curved vs. straight strokes

Neutraface Bold



### Uniform details





#### Holvi icons by Prakt







Holvi Symbol

Holvi Logotype

Springster identity, see on Brand New

## But does it one-colour?













#### littala Taika mug, illustration by Klaus Haapaniemi