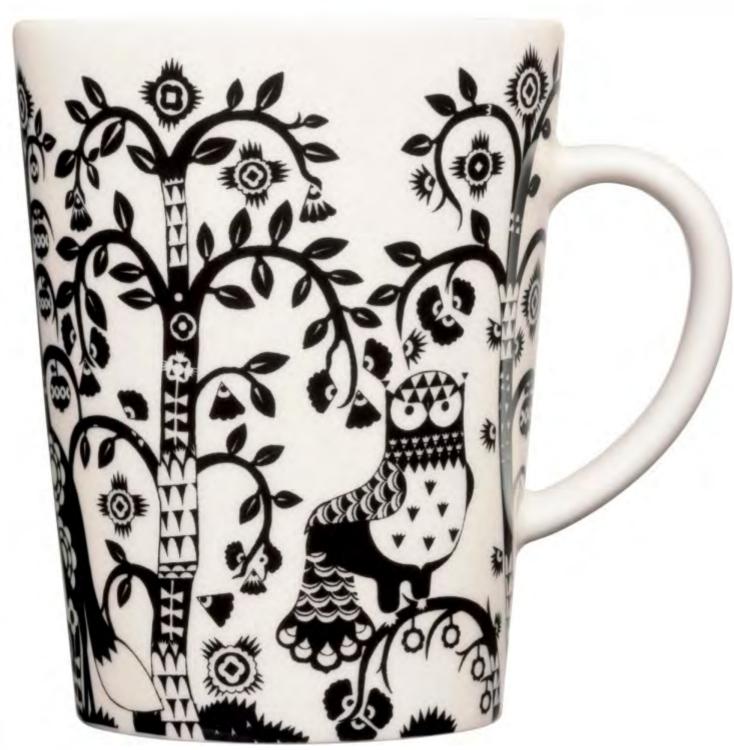

| 23 |
| But does it one-colour?            | 26 |

## Shape integrity









See on Brand New



Rückl 1846

4 February 2019 3/29 Safa Hovinen



## SHAKESPEARE'S GLOBE

See on Brand New







## Exaggerated gaps

Marks by Chermayeff & Geismar & Haviv







Sharp corners 8/29 4 February 2019 vinen

# Ink traps

Bell Centennial by Matthew Carter





Neutraface Light Neutraface Bold







## Curvature continuity





## Horizontal and vertical dimensions







#### Futura Bold











## Overshoot



# Curved vs. straight strokes

Neutraface Bold



### Uniform details





#### Holvi icons by Prakt







Holvi Symbol

Holvi Logotype

Springster identity, see on Brand New

## But does it one-colour?













#### littala Taika mug, illustration by Klaus Haapaniemi