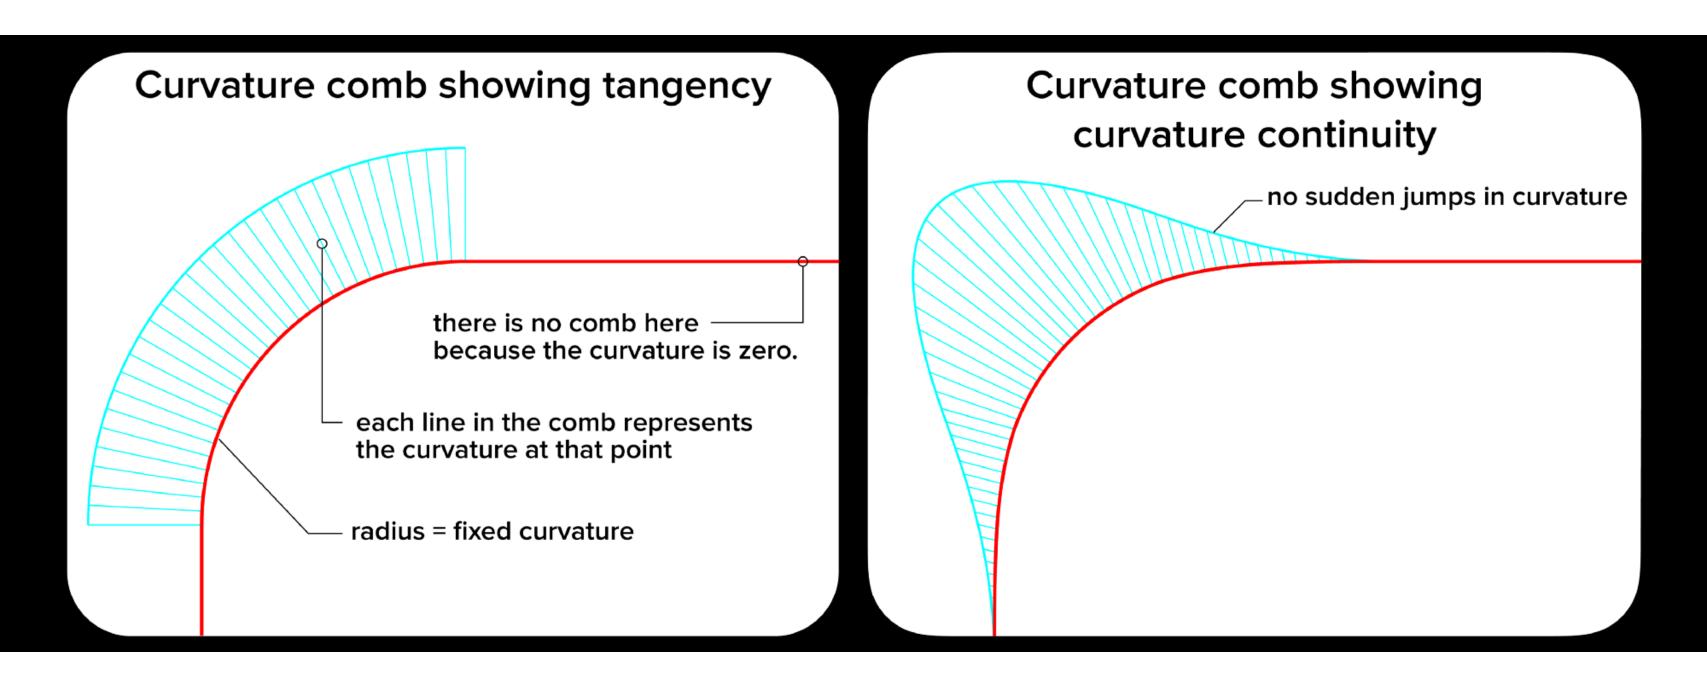

--------------------------|----|
| Exaggerated gaps                   | 6  |
| Sharp corners                      | 8  |
| nk traps                           | 9  |
| Curvature continuity               | 12 |
| Horizontal and vertical dimensions | 14 |
| Overshoot                          | 21 |
| Curved vs. straight strokes        | 22 |
| Jniform details                    | 23 |
| But does it one-colour?            | 26 |

## Shape integrity









See on Brand New



Rückl 1846

4 February 2019 3/29 Safa Hovinen



## SHAKESPEARE'S GLOBE

See on Brand New







## Exaggerated gaps

Marks by Chermayeff & Geismar & Haviv







Sharp corners 8/29 4 February 2019 vinen

# Ink traps

Bell Centennial by Matthew Carter





Neutraface Light Neutraface Bold







## Curvature continuity





## Horizontal and vertical dimensions







#### Futura Bold











## Overshoot



# Curved vs. straight strokes

Neutraface Bold



### Uniform details





#### Holvi icons by Prakt







Holvi Symbol

Holvi Logotype

Springster identity, see on Brand New

## But does it one-colour?













#### littala Taika mug, illustration by Klaus Haapaniemi