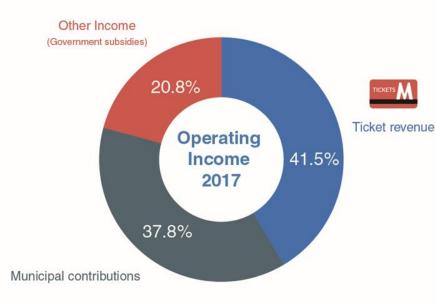

### **Current Income**

Half of the funding for HSL's public transport services comes from ticket revenue, the other half from the member municipalities' tax revenue.

It has been agreed that the amount of municipal funding will not be increased, which means a sufficient amount of ticket revenue is needed to maintain the level of service.