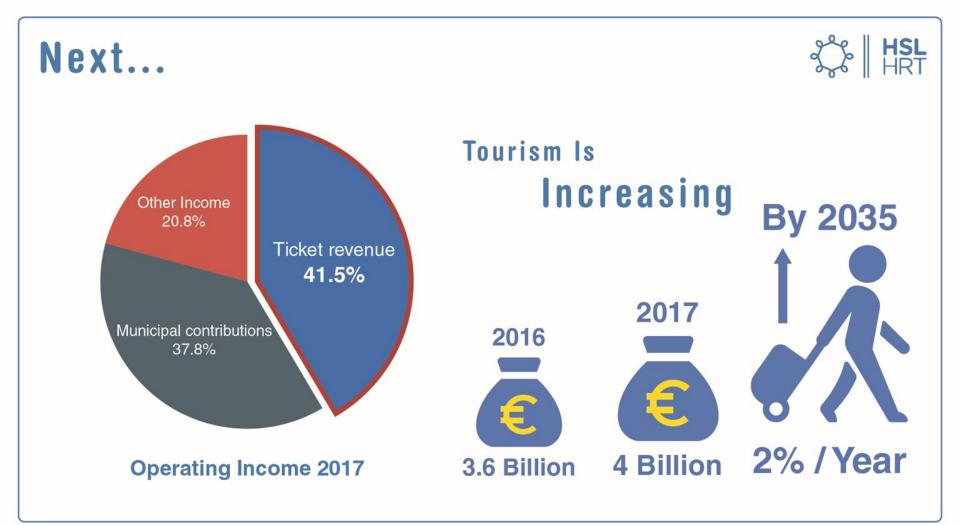

### **Current Income**

Half of the funding for HSL's public transport services comes from ticket revenue, the other half from the member municipalities' tax revenue.

It has been agreed that the amount of municipal funding will not be increased, which means a sufficient amount of ticket revenue is needed to maintain the level of service.