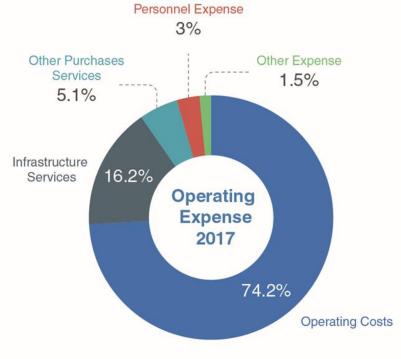

### **Current Income**

Half of the funding for HSL's public transport services comes from ticket revenue, the other half from the member municipalities' tax revenue.

It has been agreed that the amount of municipal funding will not be increased, which means a sufficient amount of ticket revenue is needed to maintain the level of service.