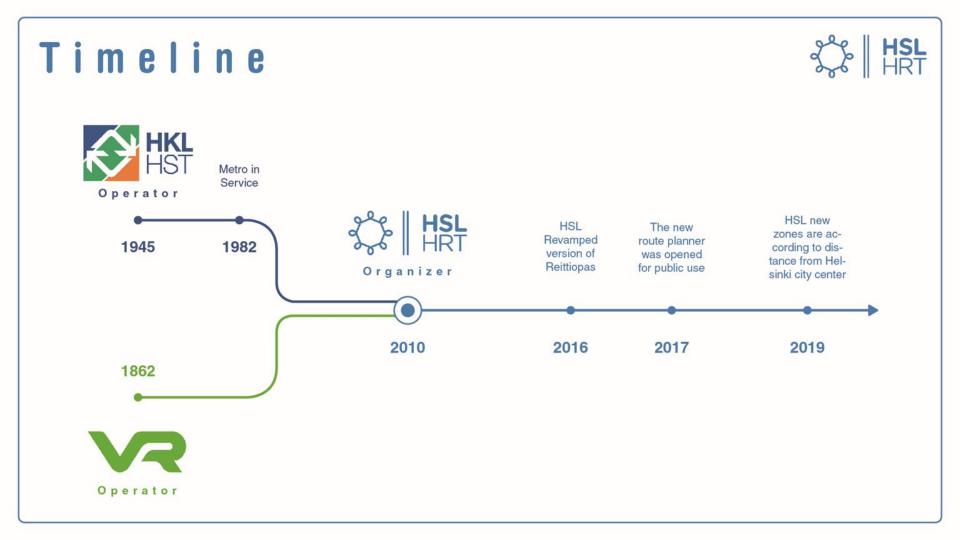

### VISION 2025 To Make Public Transport Become The No.1 Choice for Travel.

370 million journeys are made on HSL's transport services annually.

Plans / Organize

Facilitate Public transportation services

Approves

Fare, Ticketing system Ticket Price, sales, inspection

Responsible Marketing / Passenger info

### VISION 2025 To Make Public Transport Become The Number One Choice for Travel.

#### Goals

- Smooth Journey for Citizens
- Inceraseing Public Transport Use
- Fewer Emissions
- Effective Finances
- · Compact and Attractive Region