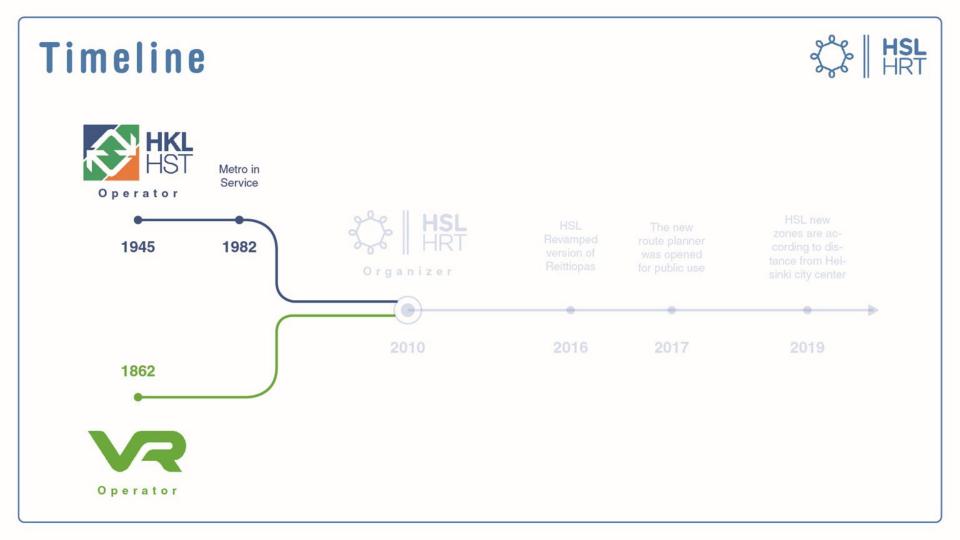

### VISION 2025 To Make Public Transport Become The No.1 Choice for Travel.

370 million journeys are made on HSL's transport services annually.

Plans / Organize

Facilitate Public transportation services

Approves

Fare, Ticketing system Ticket Price, sales, inspection

Responsible Marketing / Passenger info

### VISION 2025 To Make Public Transport Become The Number One Choice for Travel.

#### Goals

- Smooth Journey for Citizens
- Inceraseing Public Transport Use
- Fewer Emissions
- Effective Finances
- · Compact and Attractive Region