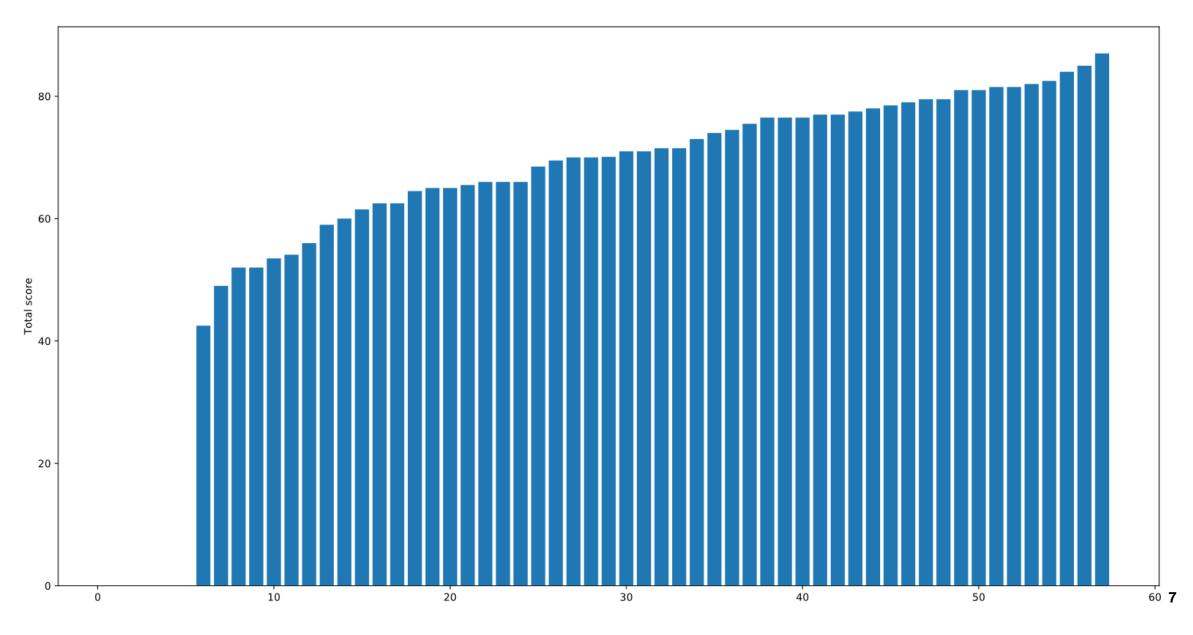

on deadline to Wednesday 6:00 AM

• Done: Moved the submission deadline to 07:30AM on Wednesdays

#### Presenting solutions in front of everyone

- Exercise sessions are a safe environment
- Everyone can learn from each other
- Concerns or anxiety about presenting?
  - Tools and advice:
    - <u>Condition to study</u>" page on into
    - <u>Nyyti RY</u>: information, tips, and tools for students
  - Talk to us <sup>©</sup>

## What grade am I going to get?





#### **45 Students**

| Grade | Count |
|-------|-------|
| 5     | 12    |
| 4     | 21    |
| 3     | 8     |
| 2     | 3     |
| 1     | 1     |

#### 46 Students

| Grade | Count |
|-------|-------|
| 5     | 15    |
| 4     | 15    |
| 3     | 12    |
| 2     | 3     |
| 1     | 1     |

### **Current distribution of scores**



### **Group Survey Presentations**

### **Survey Presentation**

- 27 Groups
- 22 groups 1<sup>st</sup> Choice, 4 groups 2<sup>nd</sup> Choice, 1 group 3<sup>rd</sup> Choice
- Deadline: submit presentations 2019-03-06 @ 07:30 via MyCourses

### Keep the following dates free for group presentations

- 14<sup>th</sup>, 19<sup>th</sup> and 21<sup>st</sup> March
- Aim for 9 presentations per session

Let the course staff know preferences or any conflicts with the presentation dates

• Email mss-staff@list.aalto.fi by 2019-02-04 @ 07:30 AM