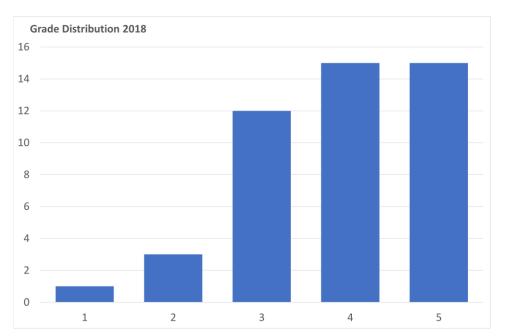

#### 46 Students

| Grade | Count |
|-------|-------|
| 5     | 15    |
| 4     | 15    |
| 3     | 12    |
| 2     | 3     |
| 1     | 1     |

### **Current distribution of scores**