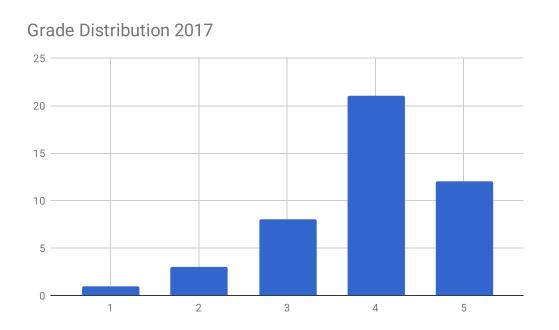

#### **45 Students**

| Grade | Count |
|-------|-------|
| 5     | 12    |
| 4     | 21    |
| 3     | 8     |
| 2     | 3     |
| 1     | 1     |

### **Current distribution of scores**