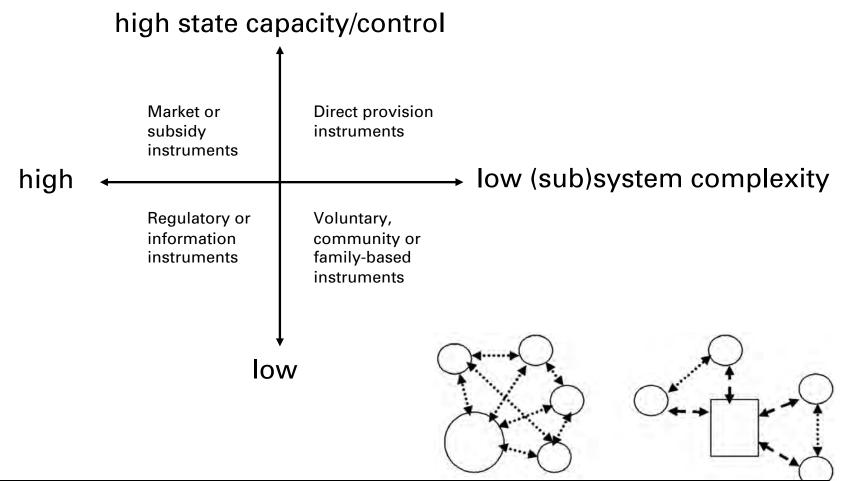

21.5. FINAL SHOW

Traditional government

- 'governing at a distance'
- Mentalities: top-down and "command-and-control"
- Instruments: regulation, taxation, subsidies...

Rapid change in concepts and practices of governance

- From vertical/hierarchical instruments to 'network' governance
- 'Innovative' instruments, ie. indirect, horizontal, interactive, distributed, cross-sector, etc.