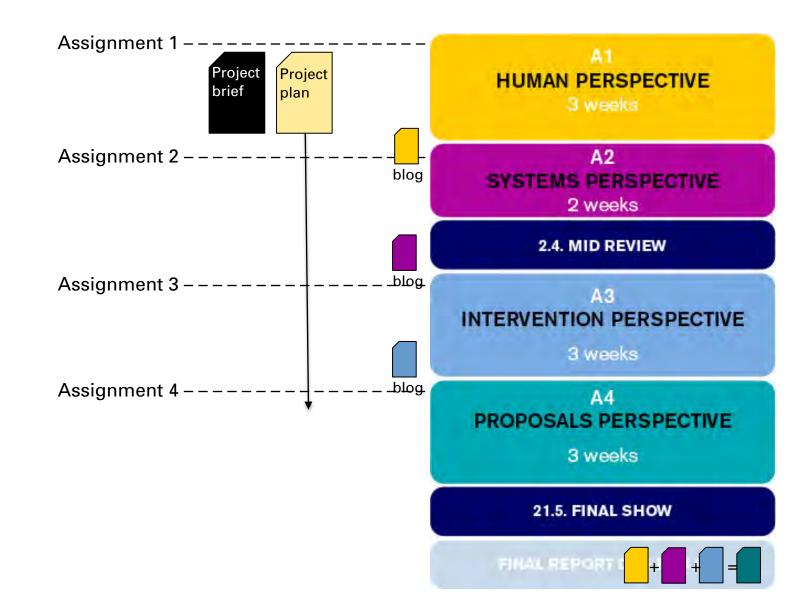

#### Aalto University

Creative Sustainability "Gov" course: Designing for Urban Governance & Services

Creative Sustainability

2.4. MID REVIEW

A3 INTERVENTION PERSPECTIVE

3 weeks

A4 PROPOSALS PERSPECTIVE

3 weeks

21.5. FINAL SHOW

Traditional government

- 'governing at a distance'
- Mentalities: top-down and "command-and-control"
- Instruments: regulation, taxation, subsidies...

Rapid change in concepts and practices of governance