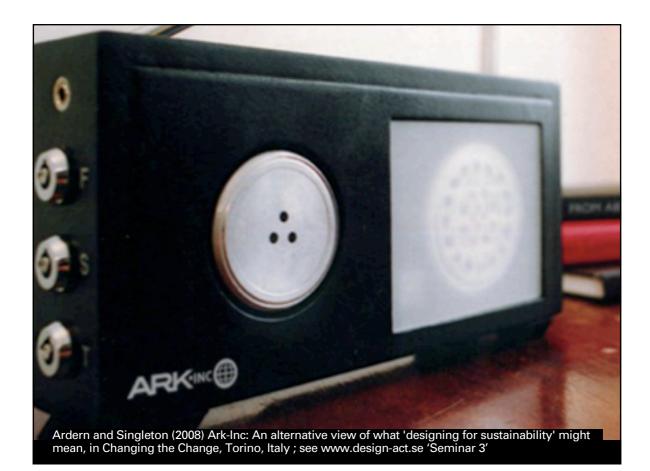

#### Socket Bombs

"Socket Bombing is direct action performed as a protest against excessive electricity consumption. It involves purposefully causing a short circuit in a building's electrical mains or light sockets. Consisting only of cheap and rewired electrical hardware and timers, socket bombs are typically planted to target supermarkets, chain stores and corporations. Incidents have been reported in London, Paris, Istanbul and Stockholm. One group managed to cut the power to the majority of shops in Kista Galleria in Sweden on the 6th of September 2008."

If you open envelopes 1 to 4... and get out and open the laptop with the number 5... These are 'socket bombs', made according to instructions we found on a website. The loops of wire cause a short-circuit, which causes the circuit breakers to trip, cutting the power to sockets in a building. The bombers use timers so they can get away — you can read about how they work on the laptop — just open a web browser and look

it up on Wikipedia. So, it seems that energy consumption is becoming politicized. Do they target institutions who use energy 'wastefully', or those that buy their electricity from sources to which they object? Is it strange that access to electricity is so unauarded?