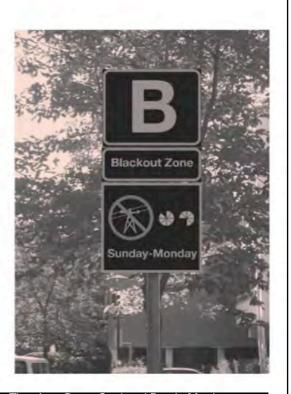

If you open 14, you'll see an example of a kind of sign that my aunt was telling me about. Planned blackouts are common in parts of the developing world to share the limited power available — why not live with such limits elsewhere? My aunt lives in Wellington (I'm half New Zealandish, did you know?), in some kind of new zone — there's some snapshots she sent me in the envelope...