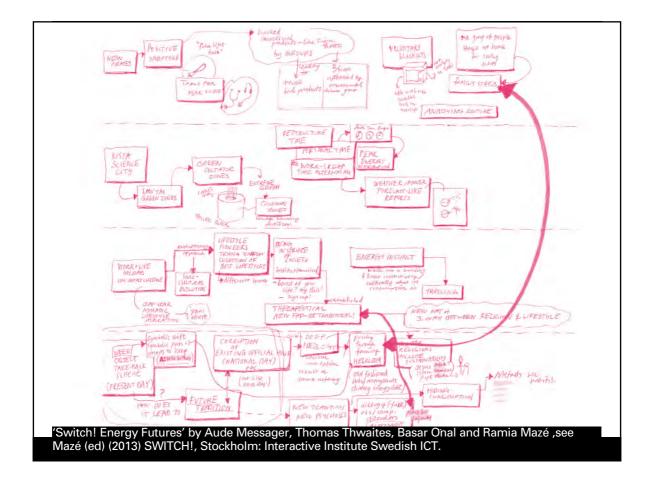

#### Hello!

Can everyone hear me OK? There'll be time for questions at the end, but if you can't hear me then please say so... Right! I know you were expecting an exhibition but, well, we've really just got research. That's what's in the case you can see there on the table... If you all go over there and open the case, you'll see some envelopes and objects — I'll tell you a little more about these. Energy Futures are closely linked to the looming future of climate change.

Usually, we see either eco-horror from a post-crash world or 3D renderings of bright new technologies for some sort of future eco-topia. We've tried to stay away from these extremes in our research. But, where technology is concerned, the future comes around quickly. In avoiding the extremes, perhaps we've not gone far enough? In fact, we found that most of the things we researched about energy futures already exist in one form or another. So, all we can do is present our findings...

If you open envelopes 1 to 4... and get out and open the laptop with the number 5... These are 'socket bombs', made according to instructions we found on a website. The loops of wire cause a short-circuit, which causes the circuit breakers to trip, cutting the power to sockets in a building. The bombers use timers so they can get away — you can read about how they work on the laptop — just open a web browser and look

it up on Wikipedia. So, it seems that energy consumption is becoming politicized. Do they target institutions who use energy 'wastefully', or those that buy their electricity from sources to which they object? Is it strange that access to electricity is so unauarded?

We downloaded the next thing from YouTube — we had to get a friend to translate it into English, you can see the movie on the laptop labelled 7... In envelope 8, there's something we found at the Clas Ohlson hardware store...

We printed these photos out from Flickr — someone's wrapped all their electrical appliances at home. We tried it out and it's quite fun — see the wrapped object 10 and 11, 12 and 13... The wrapping is part of some sort of tradition, a kind of Earth Day — a reminder to not buy more unnecessary things, the things stay wrapped for the three months before Christmas, which is celebrated by unwrapping the things you already have. There's apparently a story they tell the kids, about a Sun that gets jealous of all the electric lights and gizmos, and so they have to wrap them all up to stop the sun getting angry and hot. CAREFUL — Don't pull the string as you get out object 12. It's something for turning the sky red — I think that's meant to be something about making the atmosphere visible. Read the label on the object out lond...

If you open 14, you'll see an example of a kind of sign that my aunt was telling me about. Planned blackouts are common in parts of the developing world to share the limited power available — why not live with such limits elsewhere? My aunt lives in Wellington (I'm half New Zealandish, did you know?), in some kind of new zone — there's some snapshots she sent me in the envelope...

In envelope 15, there's something you can take home with you to ask your healthcare professional about. Will new and advanced technologies save us from our own bad habits?

'Switch! Energy Futures' by Aude Messager, Thomas Thwaites, Basar Onal and Ramia Mazé ,see Mazé (ed) (2013) SWITCH!, Stockholm: Interactive Institute Swedish ICT.