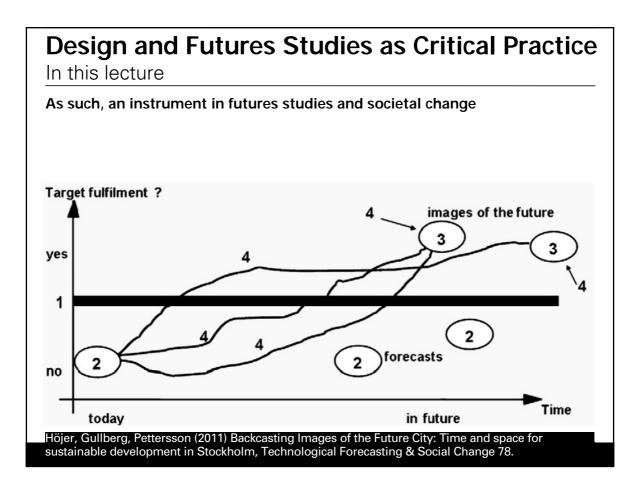

As such, an instrument in futures studies and societal change Political dimensions of designing 'visions of the future'