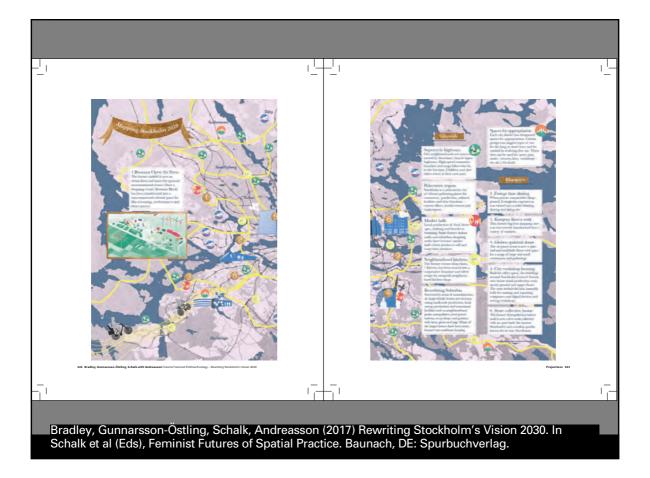

|                                                                                                                                        |                 |









In this lecture

Design as a normative (as opposed to neutral) practice as change- and future-making as (re)producing particular desires/preferences related concepts in design theory
As such, an instrument in futures studies and societal change
Political dimensions of designing 'visions of the future' Ontological politics
Political rhetoric/ergonomics
All envisioning and planning is a "politics of the real" Other ways of knowing, seeing and acting "For futures researcher Jerome Glenn, this entails that a core question of futures studies is 'What difference does it make?' rather than 'How well do you know it?'.

One way to address this core question is to examine the future as different from a given current situation. A possible or preferred future can be developed, intervened and studied