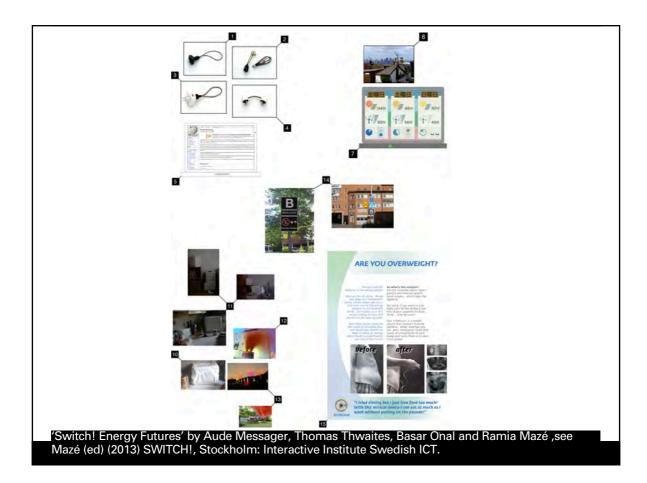

If you open envelopes 1 to 4... and get out and open the laptop with the number 5... These are 'socket bombs', made according to instructions we found on a website. The loops of wire cause a short-circuit, which causes the circuit breakers to trip, cutting the power to sockets in a building. The bombers use timers so they can get away — you can read about how they work on the laptop — just open a web browser and look

We downloaded the next thing from YouTube — we had to get a friend to translate it into English, you can see the movie on the laptop labelled 7... In envelope 8, there's something we found at the Clas Ohlson hardware store...

We printed these photos out from Flickr — someone's wrapped all their electrical appliances at home. We tried it out and it's quite fun — see the wrapped object 10 and 11, 12 and 13... The wrapping is part of some sort of tradition, a kind of Earth Day — a reminder to not buy more unnecessary things, the things stay wrapped for the three months before Christmas, which is celebrated by unwrapping the things you already have. There's apparently a story they tell the kids, about a Sun that gets jealous of all the electric lights and gizmos, and so they have to wrap them all up to stop the sun getting angry and hot. CAREFUL — Don't pull the string as you get out object 12. It's something for turning the sky red — I think that's meant to be something about making the atmosphere visible. Read the label on the object out lond...

If you open 14, you'll see an example of a kind of sign that my aunt was telling me about. Planned blackouts are common in parts of the developing world to share the limited power available — why not live with such limits elsewhere? My aunt lives in Wellington (I'm half New Zealandish, did you know?), in some kind of new zone — there's some snapshots she sent me in the envelope...

In envelope 15, there's something you can take home with you to ask your healthcare professional about. Will new and advanced technologies save us from our own bad habits?

'Switch! Energy Futures' by Aude Messager, Thomas Thwaites, Basar Onal and Ramia Mazé ,see Mazé (ed) (2013) SWITCH!, Stockholm: Interactive Institute Swedish ICT.