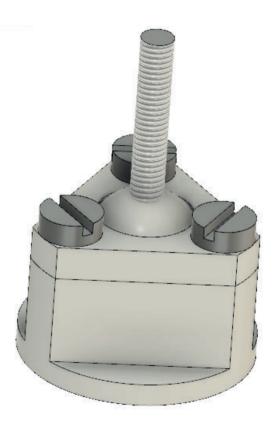

AFP has a pan on a Stewart-Gough platform, which enables all necessary frying movement. Six telescope sticks with ball joints in the ends create six degrees of freedom to the frying pan.

Model of the 3D printed ball joint.