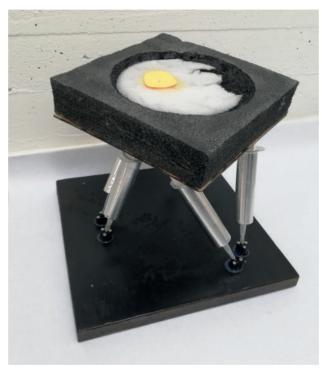

AFP has a pan on a Stewart-Gough platform, which enables all necessary frying movement. Six telescope sticks with ball joints in the ends create six degrees of freedom to the frying pan.

Model of the 3D printed ball joint.