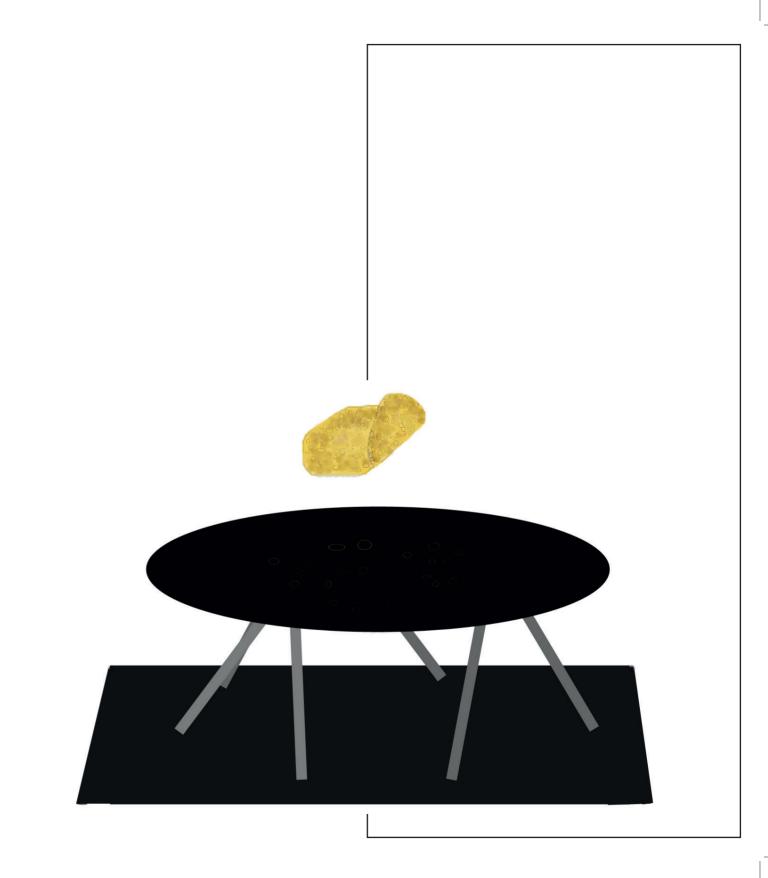

AFP has a pan on a Stewart-Gough platform, which enables all necessary frying movement. Six telescope sticks with ball joints in the ends create six degrees of freedom to the frying pan.

Model of the 3D printed ball joint.