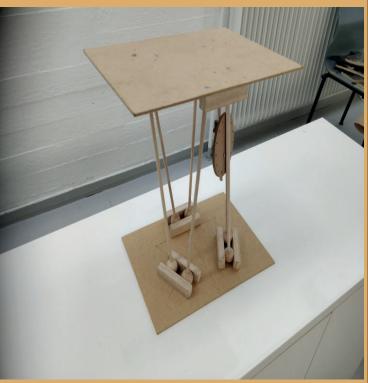

## THE SHADE

The Shade is a collaboration of engineering and design, collaborating those two to make the best sunshade for these kind of events.